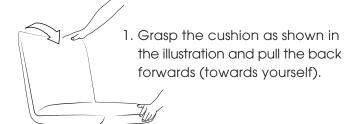

## OD PRO.BIER - How it works:

2. Now you can fold the back into zero position (horizontal), or ...

... pull the cushion forwards (towards yourself) from any position and snap it into the desired position.