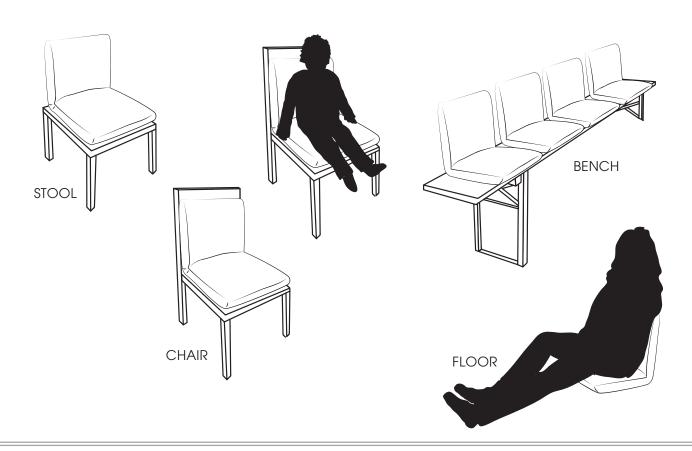

3. Use the cushion at will such as on a stool, a chair or a bench.

Keep all documents relating to the purchase of your furniture carefully, even beyond the legal warranty period of 2 years. You will find all important information in your product folder and also on our website www.bullfrog-design.com