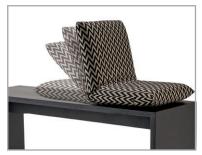

## OD PRO.BIER - How it works:

2. Now you can fold the back into zero position (horizontal), or ...

... pull the cushion forwards (towards yourself) from any position and snap it into the desired position.