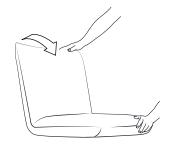

## OD PRO.BIER - How it works:

2. Now you can fold the back into zero position (horizontal), or ...

... pull the cushion forwards (towards yourself) from any position and snap it into the desired position.