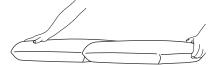

## OD PRO.BIER - How it works:

2. Now you can fold the back into zero position (horizontal), or ...

... pull the cushion forwards (towards yourself) from any position and snap it into the desired position.