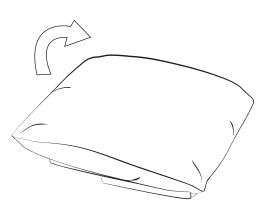

## Use of back function, functional back, Moba:

Adjustment of back slant:

1. To adjust the desired position grip the back from the outside and pull it carefully towards yourself.

2. To obtain zero position pull the back carefully beyond the top position towards yourself and fold down into zero position (horizontal).