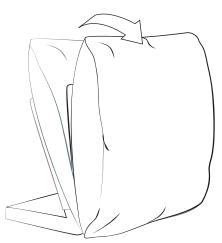

3. From zero position you can easily snap the back into desired position.

To adjust the upper back of model type 610, proceed the same way.