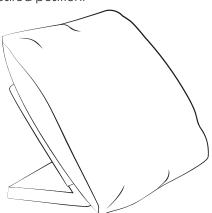

## Use of back function, functional back, Moba:

Adjustment of back slant:

1. To adjust the desired position grip the back from the outside and pull it carefully towards yourself.

2. To obtain zero position pull the back carefully beyond the top position towards yourself and fold down into zero position (horizontal).

3. From zero position you can easily snap the back into desired position.

To adjust the upper back of model type 610, proceed the same way.