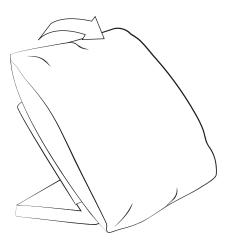

## Use of back function, functional back, Moba:

Adjustment of back slant:

1. To adjust the desired position grip the back from the outside and pull it carefully towards yourself.

2. To obtain zero position pull the back carefully beyond the top position towards yourself and fold down into zero position (horizontal).