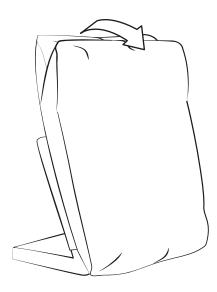

3. From zero position you can easily snap the back into desired position.

To adjust the upper back of model type 610, proceed the same way.