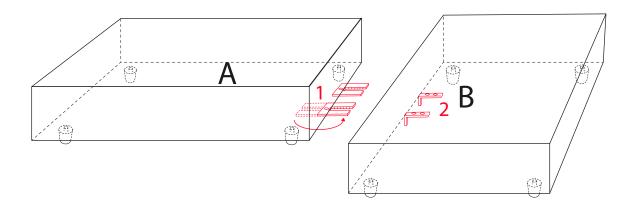

## Element connectors

## Attention!

Only at furnitures where connectors are pre-assembled (for an extra charge).

- 1. Turn connector ratchet 1 of element A to the outside.
- 2. Firmly push together part A and B, until metal guides 2 catch into guides 1.
- 3. In case of dismounting lift part B with the metal guides 2 and pull away.