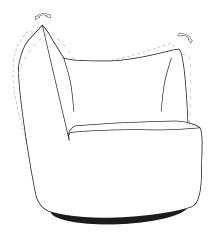

## Turning and swing system

360 ° Rotary system:

Swing system:

Attention! Maximum load of turning and swing system: up to 110 kg

Keep all documents relating to the purchase of your furniture carefully, even beyond the legal warranty period of 2 years. You will find all important information in your product folder and also on our website www.bullfrog-design.com