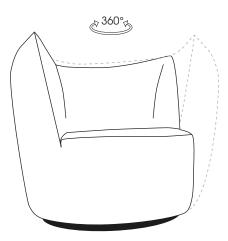

## Turning and swing system

360 ° Rotary system:

Swing system:

Attention! Maximum load of turning and swing system: up to 110 kg

Keep all documents relating to the purchase of your furniture carefully, even beyond the legal warranty period of 2 years. You will find all important information in your product folder and also on our website www.bullfrog-design.com