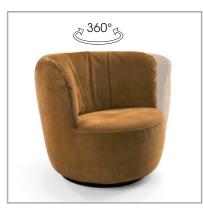

## Turning and swing system

360 ° Rotary system:

Swing system:

Attention! Maximum load of turning and swing system: up to 110 kg

Keep all documents relating to the purchase of your furniture carefully, even beyond the legal warranty period of 2 years. You will find all important information in your product folder and also on our website www.bullfrog-design.com