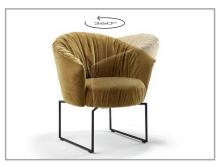

## ASSEMBLY AND INSTRUCTION MANUAL MODEL 2207 TONIC

© 2022 KURT BEIER & KATI QUINGER





Type 109, leather



Comfortable backrest with decorative pleating



360° rotating function on filigree frame



Seating comfort with pocket spring core

www.bullfrog-design.com

**2207 TONIC** 





## 360 ° Rotary mechanism:



## Rocking chair:



## Attention! The maximum load capacity is 110 kg!

Keep all documents relating to the purchase of your furniture carefully, even beyond the legal warranty period of 2 years. You will find all important information in your product folder and also on our website www.bullfrog-design.com