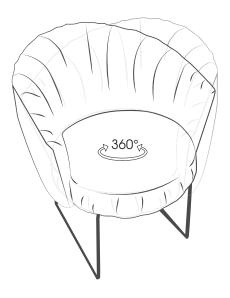

## ASSEMBLY AND INSTRUCTION MANUAL MODEL 2207 TONIC

© 2022 KURT BEIER & KATI QUINGER





Type 109, leather



Comfortable backrest with decorative pleating



360° rotating function on filigree frame



Seating comfort with pocket spring core

www.bullfrog-design.com

**2207 TONIC** 





## 360 ° Rotary mechanism:



## Rocking chair:



## Attention! The maximum load capacity is 110 kg!

Keep all documents relating to the purchase of your furniture carefully, even beyond the legal warranty period of 2 years. You will find all important information in your product folder and also on our website www.bullfrog-design.com