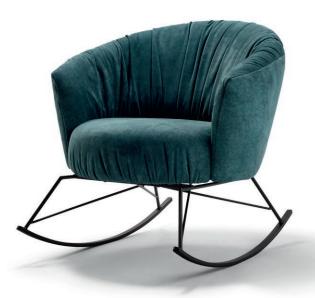

## ASSEMBLY AND INSTRUCTION MANUAL MODEL 2207 TONIC

© 2022 KURT BEIER & KATI QUINGER





Type 109, leather



Comfortable backrest with decorative pleating



360° rotating function on filigree frame



Seating comfort with pocket spring core

www.bullfrog-design.com

**2207 TONIC** 





## 360 ° Rotary mechanism:



## Rocking chair:



## Attention! The maximum load capacity is 110 kg!

Keep all documents relating to the purchase of your furniture carefully, even beyond the legal warranty period of 2 years. You will find all important information in your product folder and also on our website www.bullfrog-design.com