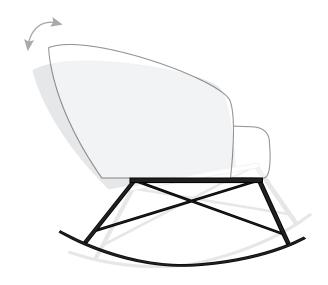

## ASSEMBLY AND INSTRUCTION MANUAL MODEL 2207 TONIC

© 2022 KURT BEIER & KATI QUINGER





Type 109, leather



Comfortable backrest with decorative pleating



360° rotating function on filigree frame



Seating comfort with pocket spring core

www.bullfrog-design.com

**2207 TONIC** 





## 360 ° Rotary mechanism:



## Rocking chair:



## Attention! The maximum load capacity is 110 kg!

Keep all documents relating to the purchase of your furniture carefully, even beyond the legal warranty period of 2 years. You will find all important information in your product folder and also on our website www.bullfrog-design.com