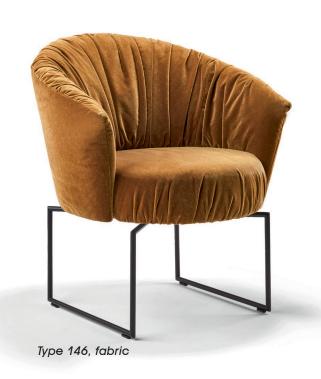

## ASSEMBLY AND INSTRUCTION MANUAL MODEL 2207 TONIC

© 2022 KURT BEIER & KATI QUINGER

Type 109, leather

Comfortable backrest with decorative pleating

360° rotating function on filigree frame

Seating comfort with pocket spring core