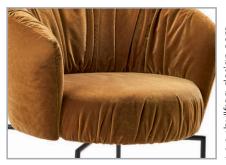

## ASSEMBLY AND INSTRUCTION MANUAL MODEL 2207 TONIC

© 2022 KURT BEIER & KATI QUINGER

Type 109, leather

Comfortable backrest with decorative pleating

360° rotating function on filigree frame

Seating comfort with pocket spring core