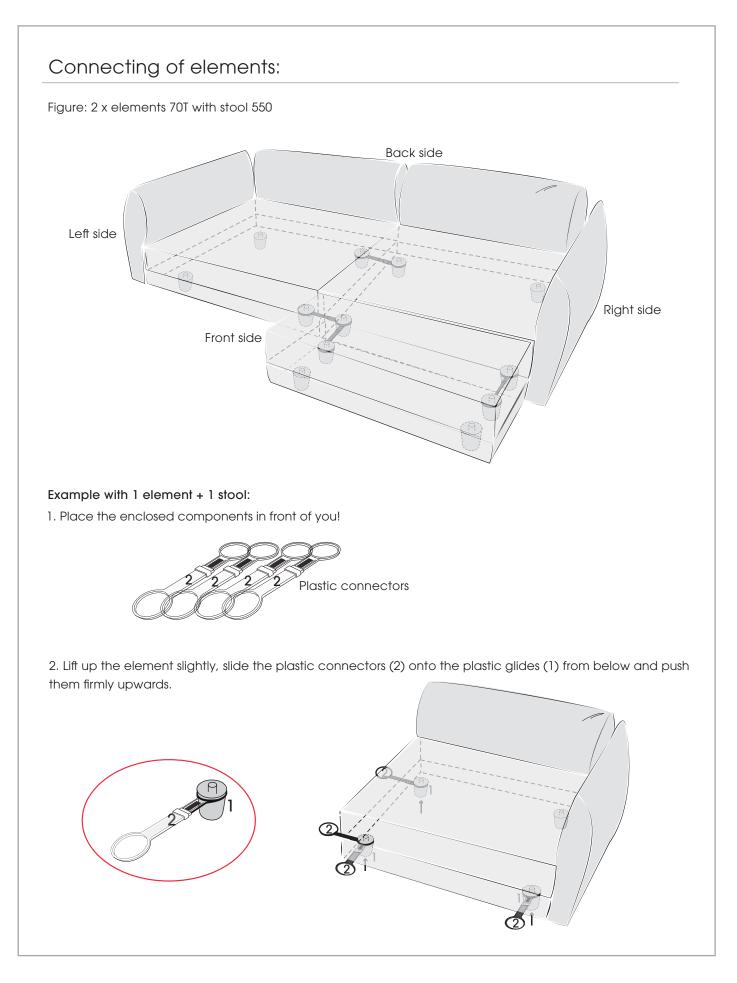

## 2308 BALOU © 2023 KURT BEIER & KATI QUINGER

3. Place the stool in front of the plastic connectors and lift it from above into the circular opening of the plastic connectors.

4. Press them upwards.

Repeat the process for all other connections.