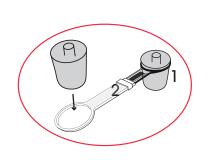

## 2308 BALOU © 2023 KURT BEIER & KATI QUINGER

3. Place the stool in front of the plastic connectors and lift it from above into the circular opening of the plastic connectors.

4. Press them upwards.

Repeat the process for all other connections.