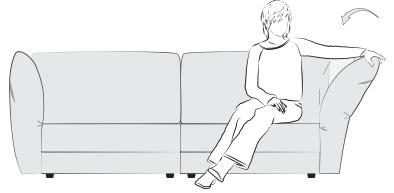

### Use of back/armrest function:

Adjustment of back/armrest:

1. To adjust the desired position grip the back/armrest from the outside and pull it carefully into your direction.

2. To obtain zero position pull the back/armrest carefully beyond the top position into your direction (a) and fold down into zero position (b).