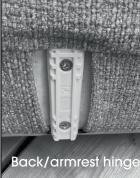

#### Assembly of back/armrest:

Remove the leather strips from the hinges.

To prevent the seat from being lifted, one person should sit on the seat.

Position the backrest/armrest hinges exactly above the seat hinges...

...and slide the backrest/armrest into the seat hinge from above.