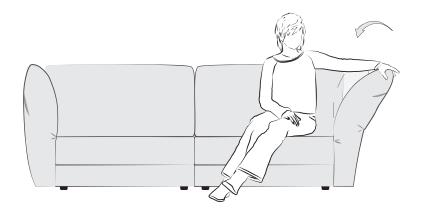

3. From the zero position, you can gradually adjust the back/armrest to the desired position.