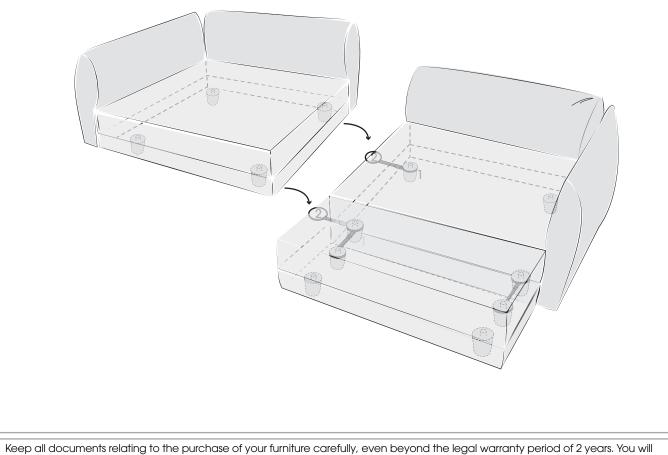

## 2308 BALOU © 2023 KURT BEIER & KATI QUINGER

3. Place the stool in front of the plastic connectors and lift it from above into the circular opening of the plastic connectors.

4. Press them upwards.

Repeat the process for all other connections.

keep all accuments relating to the purchase of your turniture caretully, even beyond the legal warranty period of 2 years. You w find all important information in your product folder and also on our website *www.bullfrog-design.de*