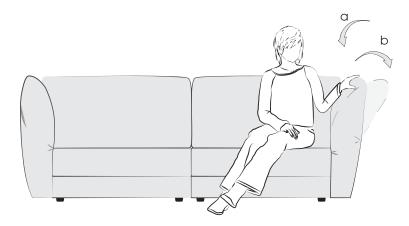

### Use of back/armrest function:

Adjustment of back/armrest:

1. To adjust the desired position grip the back/armrest from the outside and pull it carefully into your direction.

2. To obtain zero position pull the back/armrest carefully beyond the top position into your direction (a) and fold down into zero position (b).

3. From the zero position, you can gradually adjust the back/armrest to the desired position.