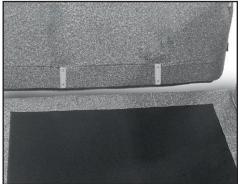

To avoid damaging the furniture/fabric, leave the leather strips on the hinges until assambly of back/armrest.

#### Assembly of back/armrest:

Remove the leather strips from the hinges.

To prevent the seat from being lifted, one person should sit on the seat.

Position the backrest/armrest hinges exactly above the seat hinges...

...and slide the backrest/armrest into the seat hinge from above.