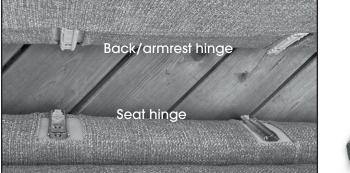

#### Assembly of back/armrest:

Remove the leather strips from the hinges.

To prevent the seat from being lifted, one person should sit on the seat.

Position the backrest/armrest hinges exactly above the seat hinges...

...and slide the backrest/armrest into the seat hinge from above.