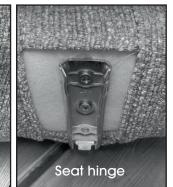

#### Assembly of back/armrest:

Remove the leather strips from the hinges.

To prevent the seat from being lifted, one person should sit on the seat.

Position the backrest/armrest hinges exactly above the seat hinges...

...and slide the backrest/armrest into the seat hinge from above.