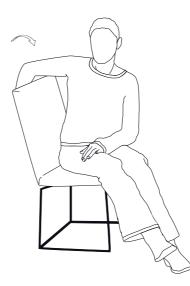

## Use of back function

1. Adjustment of back slant:

To adjust the desired position grip the back from the outside and pull it carefully towards yourself.

2. To obtain zero position pull the back carefully beyond the top position towards yourself and fold down into zero position.

3. From zero position you can easily snap the back into desired position.

## ATTENTION! DON'T SIT DOWN ON BACK!

Keep all documents relating to the purchase of your furniture carefully, even beyond the legal warranty period of 2 years. You will find all important information in your product folder and also on our website *www.bullfrog-design.com*