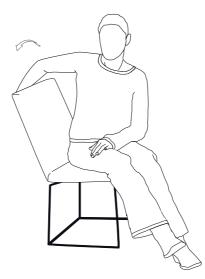

## Use of back function

1. Adjustment of back slant:

To adjust the desired position grip the back from the outside and pull it carefully towards yourself.

2. To obtain zero position pull the back carefully beyond the top position towards yourself and fold down into zero position.

3. From zero position you can easily snap the back into desired position.

## ATTENTION! DON'T SIT DOWN ON BACK!

Keep all documents relating to the purchase of your furniture carefully, even beyond the legal warranty period of 2 years. You will find all important information in your product folder and also on our website *www.bullfrog-design.com*