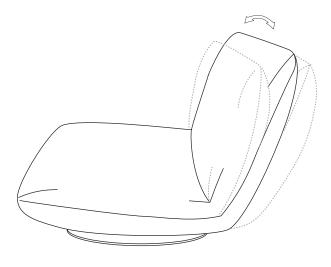

## ASSEMBLY AND INSTRUCTION MANUAL MODEL OD0618 BOOGIE

© 2018 KURT BEIER & KATI QUINGER

Swing function

360° rotary system

© 2018 KURT BEIER & KATI QUINGER

## Turning and swing system

360 ° Rotary system:

Swing system:

Attention! Maximum load of turning and swing system: up to 110 kg

Keep all documents relating to the purchase of your furniture carefully, even beyond the legal warranty period of 2 years. You will find all important information in your product folder and also on our website www.bullfrog-design.com