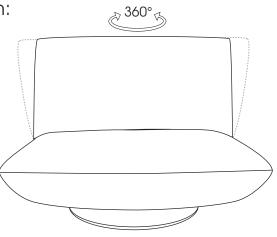

## ASSEMBLY AND INSTRUCTION MANUAL MODEL OD0618 BOOGIE

© 2018 KURT BEIER & KATI QUINGER

Swing function

360° rotary system

© 2018 KURT BEIER & KATI QUINGER

## Turning and swing system

360 ° Rotary system:

Swing system:

Attention! Maximum load of turning and swing system: up to 110 kg

Keep all documents relating to the purchase of your furniture carefully, even beyond the legal warranty period of 2 years. You will find all important information in your product folder and also on our website www.bullfrog-design.com