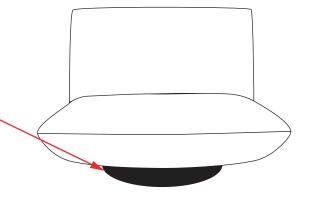

## Attention! Safety note:

The base plate is plugged into a conical turning spindle.

For transportation it is absolutely necessary to lift up the chair at the base plate.