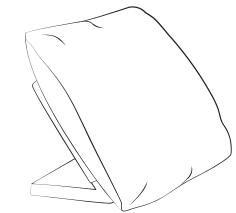

### Use of back function, functional back, Moba:

Adjustment of back slant:

1. To adjust the desired position grip the back from the outside and pull it carefully towards yourself.

2. To obtain zero position pull the back carefully beyond the top position towards yourself and fold down into zero position (horizontal).

3. From zero position you can easily snap the back into desired position.

To adjust the upper back of model type 610, proceed the same way.