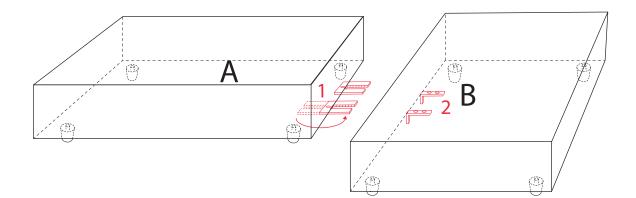

### Element connectors

#### Attention!

Only at furnitures where connectors are pre-assembled (for an extra charge).

- 1. Turn connector ratchet 1 of element A to the outside.
- 2. Firmly push together part A and B, until metal guides 2 catch into guides 1.
- 3. In case of dismounting lift part B with the metal guides 2 and pull away.