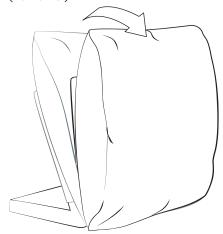

### Use of back function, functional back, Moba:

Adjustment of back slant:

1. To adjust the desired position grip the back from the outside and pull it carefully towards yourself.

2. To obtain zero position pull the back carefully beyond the top position towards yourself and fold down into zero position (horizontal).

3. From zero position you can easily snap the back into desired position.

To adjust the upper back of model type 610, proceed the same way.