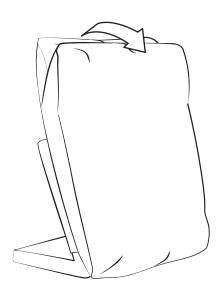

### Use of back function, functional back, Moba:

Adjustment of back slant:

1. To adjust the desired position grip the back from the outside and pull it carefully towards yourself.

2. To obtain zero position pull the back carefully beyond the top position towards yourself and fold down into zero position (horizontal).

3. From zero position you can easily snap the back into desired position.

To adjust the upper back of model type 610, proceed the same way.