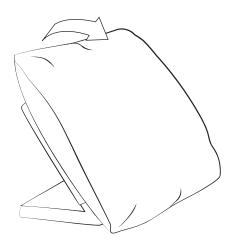

### Use of back function, functional back, Moba:

Adjustment of back slant:

1. To adjust the desired position grip the back from the outside and pull it carefully towards yourself.

2. To obtain zero position pull the back carefully beyond the top position towards yourself and fold down into zero position (horizontal).

3. From zero position you can easily snap the back into desired position.

To adjust the upper back of model type 610, proceed the same way.