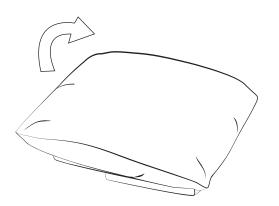

### Use of back function, functional back, Moba:

Adjustment of back slant:

1. To adjust the desired position grip the back from the outside and pull it carefully towards yourself.

2. To obtain zero position pull the back carefully beyond the top position towards yourself and fold down into zero position (horizontal).

3. From zero position you can easily snap the back into desired position.

To adjust the upper back of model type 610, proceed the same way.