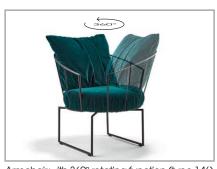

## ASSEMBLY AND INSTRUCTION MANUAL MODEL OD2206 GIN

© 2022 KURT BEIER & KATI QUINGER

Comfortable back cushion with decorative pleating

Armchair with 360° rotating function (type 146) or as rocking chair (type 109)

## 360 ° Rotary mechanism:

Attention! The maximum load capacity is 110 kg!