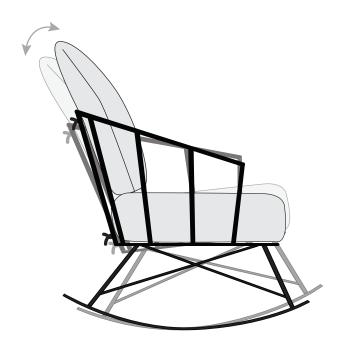

## Rocking chair:

Attention! The maximum load capacity is 110 kg!

Keep all documents relating to the purchase of your furniture carefully, even beyond the legal warranty period of 2 years. You will find all important information in your product folder and also on our website www.bullfrog-design.com