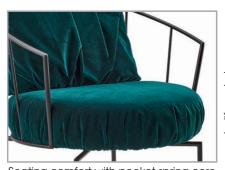

## ASSEMBLY AND INSTRUCTION MANUAL MODEL OD2206 GIN

© 2022 KURT BEIER & KATI QUINGER

Comfortable back cushion with decorative pleating

Armchair with 360° rotating function (type 146) or as rocking chair (type 109)

Seating comfort with pocket spring core (Insertable cushion)