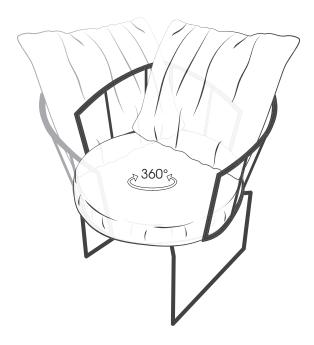

## ASSEMBLY AND INSTRUCTION MANUAL MODEL OD2206 GIN

© 2022 KURT BEIER & KATI QUINGER







Comfortable back cushion with decorative pleating



Armchair with 360° rotating function (type 146) or as rocking chair (type 109)



Seating comfort with pocket spring core (Insertable cushion)



## 360 ° Rotary mechanism:



Attention! The maximum load capacity is 110 kg!

## Rocking chair:



Attention! The maximum load capacity is 110 kg!

Keep all documents relating to the purchase of your furniture carefully, even beyond the legal warranty period of 2 years. You will find all important information in your product folder and also on our website www.bullfrog-design.com