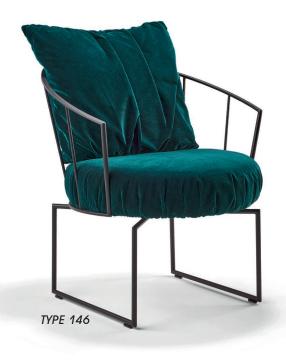

## ASSEMBLY AND INSTRUCTION MANUAL MODEL OD2206 GIN

© 2022 KURT BEIER & KATI QUINGER

Comfortable back cushion with decorative pleating

Armchair with 360° rotating function (type 146) or as rocking chair (type 109)

## 360 ° Rotary mechanism:

Attention! The maximum load capacity is 110 kg!