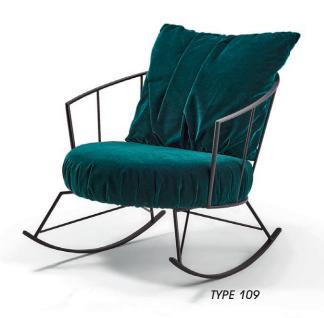

## ASSEMBLY AND INSTRUCTION MANUAL MODEL OD2206 GIN

© 2022 KURT BEIER & KATI QUINGER

Comfortable back cushion with decorative pleating

Armchair with 360° rotating function (type 146) or as rocking chair (type 109)

## Rocking chair:

Attention! The maximum load capacity is 110 kg!

Keep all documents relating to the purchase of your furniture carefully, even beyond the legal warranty period of 2 years. You will find all important information in your product folder and also on our website www.bullfrog-design.com