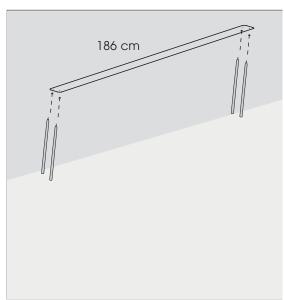

#### Template for fastening points on the ceiling:

OD2210 MON AMOUR: Use (with unfolded template) the outer markings (186 cm).

In order to enable correct rocking, it is required to apply the rocking joints parallel to each other. Internal spacing (center rocking joint to center rocking joint): 186 cm

The rocking joints have to be aligned parallel to each other.