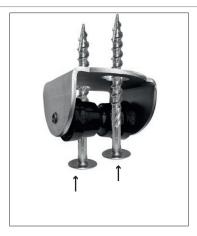

#### Installation on a wooden beam:

1. Insert 2 dowels each through the fastening bores of the rocking joint and tighten the rocking joint on the ceiling markings.

© 2022 KURT BEIER & KATI QUINGER