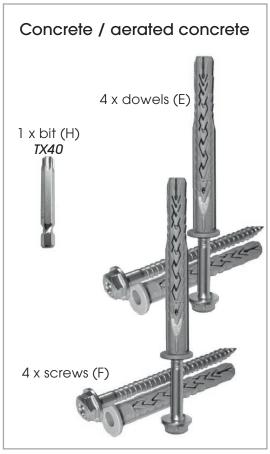

### Packaging unit (concrete/ aerated concrete or wood):

2 x rocking joints (B)

| 1 x mounting/installation | template, cei | ling installation (fig. | . folded) for the rocking | j joint: |
|---------------------------|---------------|-------------------------|---------------------------|----------|
|                           | •             | (•                      | •                         |          |

## Ceiling mounting, rocking joint for concrete/aerated concrete:

1. Drill an 80 mm deep bore hole into the ceiling at the points marked before using a 10 concrete drill.

2. Insert 2 dowels each through the fastening bores of the rocking joint flush into the ceiling borehole.

3. Screw them tight with the enclosed screws.