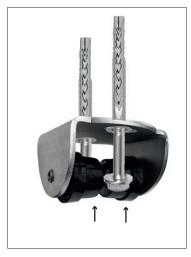

## Ceiling mounting, rocking joint for concrete/aerated concrete:

1. Drill an 80 mm deep bore hole into the ceiling at the points marked before using a 10 concrete drill.

2. Insert 2 dowels each through the fastening bores of the rocking joint flush into the ceiling borehole.

3. Screw them tight with the enclosed screws.