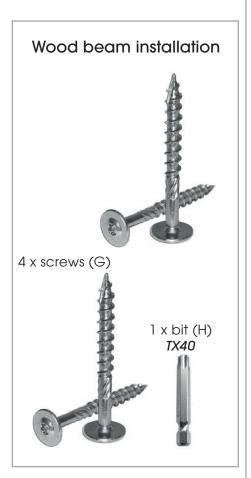

#### Installation on a wooden beam:

1. Insert 2 dowels each through the fastening bores of the rocking joint and tighten the rocking joint on the ceiling markings.

© 2022 KURT BEIER & KATI QUINGER