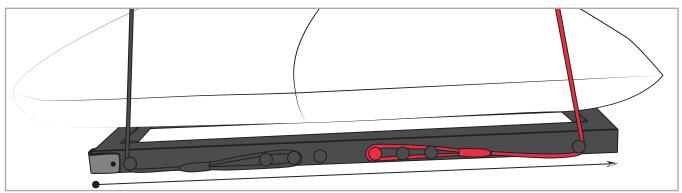

#### Rope installation, frame:

Attention! All 4 ropes have to be fastened in the same position at the front and the back.

The loop must always be fastened at position P1, P2, or P3; at position (L), the rope is wrapped around a bolt (U1).

Standard ceiling height and hight of Mon Amour: 233 cm - 243 cm

#### Made-to-measure:

Attention! In case of <u>made-to-measure</u> products, the <u>basic position</u> is defined in the <u>middle (i.e. position P2)</u> of the adjustment options. Thus, you are able to adjust the height each by 1 step upward and downward.