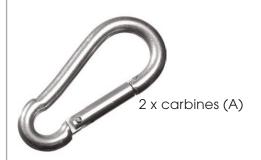

### Carbines & ropes:

- 1. Push the roller segment (D) right or left apart and hook in the carbines (A).
- 2. Lift the carbines (A) into the middle of the roller segment (D).
- 3. Repeat step 1 and 2 on the second rocking joint.

4. Per side, hook 2 ropes (C) in the carbine (A).

After that, the ropes are fastened to the frame of the element. Please also see "Rope installation".

© 2022 KURT BEIER & KATI QUINGER