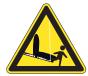

- 2. Before using the rope swing, please check again whether everything is mounted professionally.
- 3. Attention: the maximum load bearing capacity amounts to 200 kg.

4. While rocking, it is not allowed for anyone to stay within the swing's range, next or below the rocking sofa (risk of injury).

**5**. Do not stand on the product or climb up or pull on the rope. The rocking sofa is not a toy, gymnastics apparatus or climbing frame. Children must not use the product without supervision of an adult.