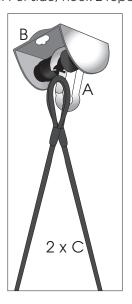

### Carbines & ropes:

- 1. Push the roller segment (D) right or left apart and hook in the carbines (A).
- 2. Lift the carbines (A) into the middle of the roller segment (D).
- 3. Repeat step 1 and 2 on the second rocking joint.

4. Per side, hook 2 ropes (C) in the carbine (A).

After that, the ropes are fastened to the frame of the element. Please also see "Rope installation".

© 2022 KURT BEIER & KATI QUINGER