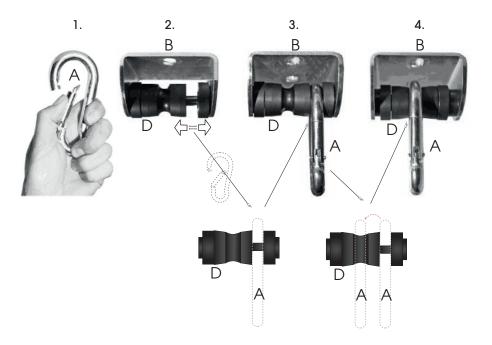

### Carbines & ropes:

- 1. Push the roller segment (D) right or left apart and hook in the carbines (A).
- 2. Lift the carbines (A) into the middle of the roller segment (D).
- 3. Repeat step 1 and 2 on the second rocking joint.

4. Per side, hook 2 ropes (C) in the carbine (A).

After that, the ropes are fastened to the frame of the element. Please also see "Rope installation".

© 2022 KURT BEIER & KATI QUINGER