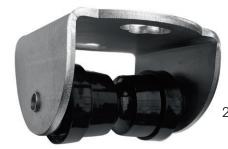

### Carbines & ropes:

- 1. Push the roller segment (D) right or left apart and hook in the carbines (A).
- 2. Lift the carbines (A) into the middle of the roller segment (D).
- 3. Repeat step 1 and 2 on the second rocking joint.

4. Per side, hook 2 ropes (C) in the carbine (A).

After that, the ropes are fastened to the frame of the element. Please also see "Rope installation".

© 2022 KURT BEIER & KATI QUINGER