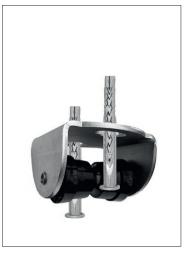

### Carbines & ropes:

- 1. Push the roller segment (D) right or left apart and hook in the carbines (A).
- 2. Lift the carbines (A) into the middle of the roller segment (D).
- 3. Repeat step 1 and 2 on the second rocking joint.