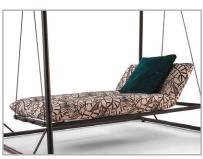

## Individual seat setting, seat slope:

The seat slope can be adjusted by just a few steps via the rope position at the frame.

Adjustment, seat slope (higher at front)

By adjusting the front rope suspension, the seat slope can be adjusted and thus changes sitting position individually. This increases the swing comfort.