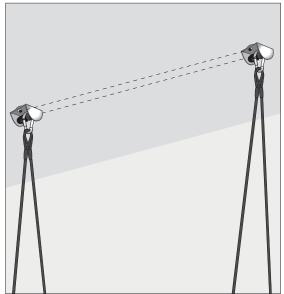

In order to enable correct rocking, it is required to apply the rocking joints parallel to each other. Internal spacing (center rocking joint to center rocking joint): 186 cm

The rocking joints have to be aligned parallel to each other.

Mark the drilling and/or screwing points on the ceiling by means of the provided template.

© 2022 KURT BEIER & KATI QUINGER