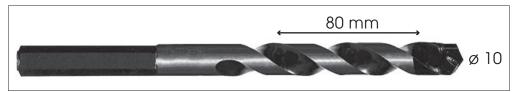

## Ceiling mounting, rocking joint for concrete/aerated concrete:

1. Drill an 80 mm deep bore hole into the ceiling at the points marked before using a 10 concrete drill.

2. Insert 2 dowels each through the fastening bores of the rocking joint flush into the ceiling borehole.