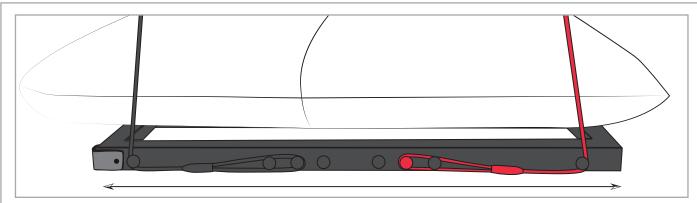

#### Rope installation, frame:

Attention! All 4 ropes have to be fastened in the same position at the front and the back.

The loop must always be fastened at position P1, P2, or P3; at position (L), the rope is wrapped around a bolt (U1).

#### Made-to-measure:

Attention! In case of <u>made-to-measure</u> products, the <u>basic position</u> is defined in the <u>middle (i.e. position P2)</u> of the adjustment options. Thus, you are able to adjust the height each by 1 step upward and downward.