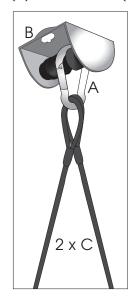

### Carbines & ropes:

- 1. Push the roller segment (D) right or left apart and hook in the carbines (A).
- 2. Lift the carbines (A) into the middle of the roller segment (D).
- 3. Repeat step 1 and 2 on the second rocking joint.

4. Per side, hook 2 ropes (C) in the carbine (A).

After that, the ropes are fastened to the frame of the element. Please also see "Rope installation".

© 2022 KURT BEIER & KATI QUINGER