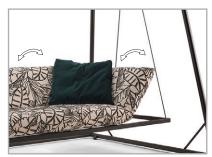

## Individual seat setting, seat slope:

The seat slope can be adjusted by just a few steps via the rope position at the frame.

Adjustment, seat slope (higher at front)

By adjusting the front rope suspension, the seat slope can be adjusted and thus changes sitting position individually. This increases the swing comfort.