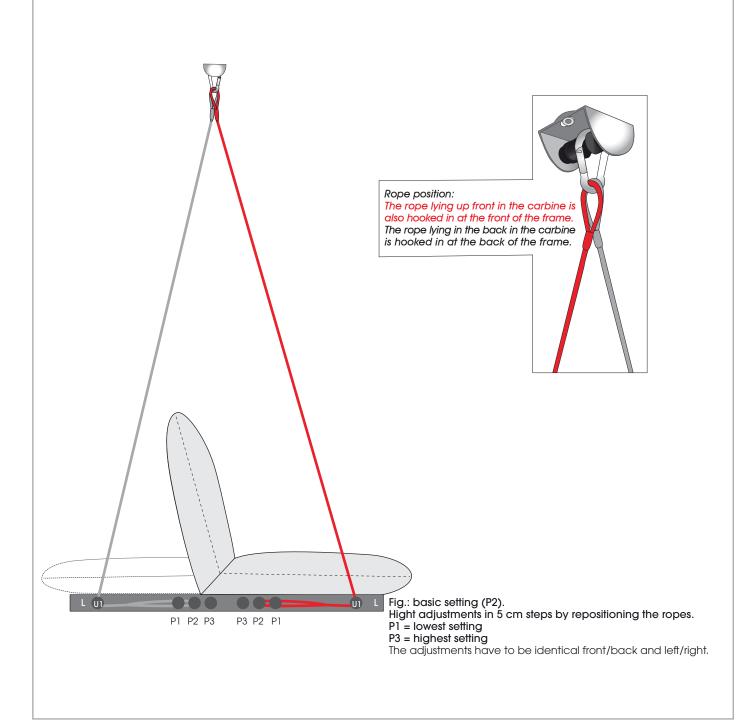

#### Rope installation, frame:

Attention! All 4 ropes have to be fastened in the same position at the front and the back.

The loop must always be fastened at position P1, P2, or P3; at position (L), the rope is wrapped around a bolt (U1).

#### Made-to-measure:

Attention! In case of <u>made-to-measure</u> products, the <u>basic position</u> is defined in the <u>middle (i.e. position P2)</u> of the adjustment options. Thus, you are able to adjust the height each by 1 step upward and downward.