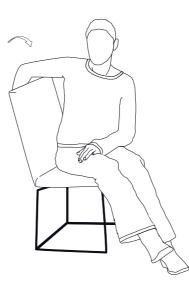

## Use of back function

1. Adjustment of back slant:

To adjust the desired position grip the back from the outside and pull it carefully towards yourself.

2. To obtain zero position pull the back carefully beyond the top position towards yourself and fold down into zero position.