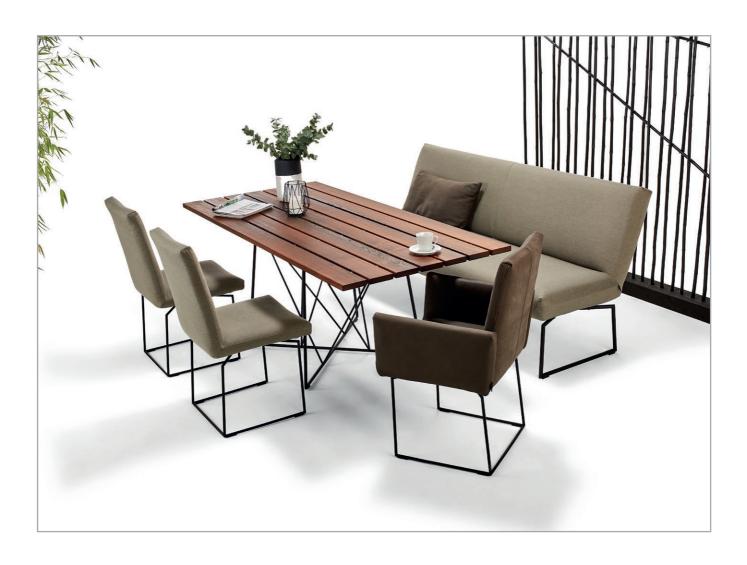

## MODEL OD5728 CASINO

© 2017 KURT BEIER & KATI QUINGER

Casual chair with functional back, optionally with or without amrest

Comfortable bench, without amrest

Matching, planked solid wood dining table