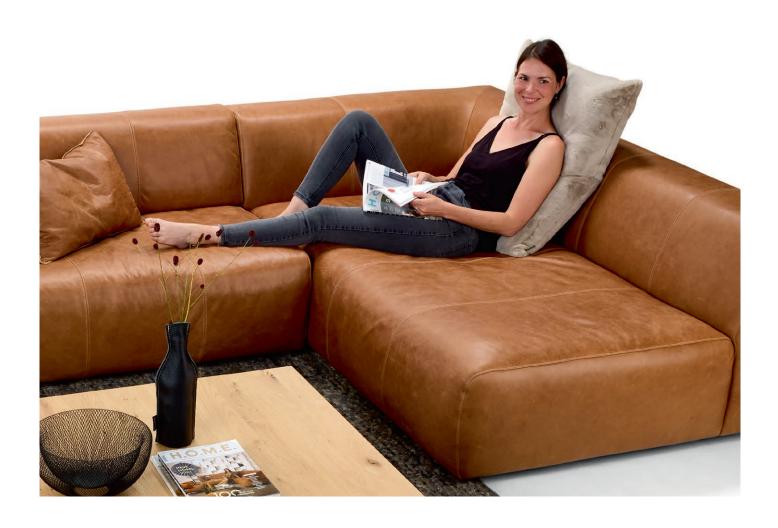

## PRODUCT INFORMATION MODEL 0001 FUNKI

© 2009 KURT BEIER & KATI QUINGER

FUNKI: A MULTIFUNCTIONAL CUSHION WITH FLEXIBLE HIGH BACK COMFORT FOR AN INDIVIDUAL SITTING QUALITY. WITH ITS LOOK AND SOFTNESS OF A CUSHION IT IS THE IDEAL SUPPLEMENT FOR EVERY SOFA WITH A LOW BACK. TRY IT AND TAKE A COMFORTABLE SEAT WITH FUNK!! UNIQUE PIECE PRODUCTION.