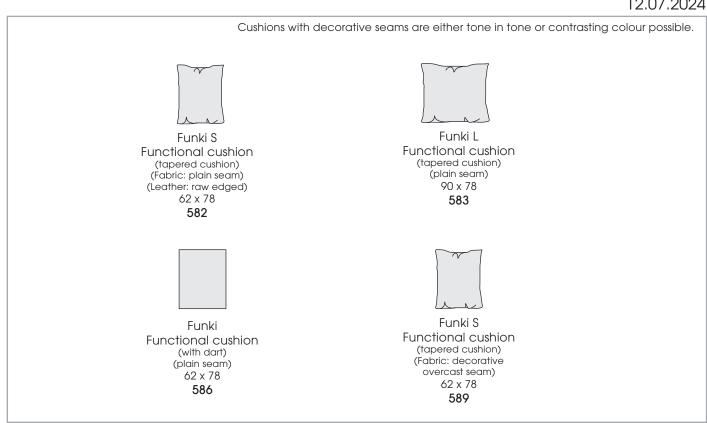

It is possible to order main seam or decorative seam either tone in tone like the colours of cover or in the contrasting colours white, nature, grey, rust and black. On request spezial colours possible.

## 12.07.2024

Each cushion is handmade and unique. Deviations to the listed measurements may occur. Possible causes are different cover materials (fabric, leather) and different versions of seams.

<sup>\*</sup>Zipper piping: optionally in the colours black, red, nature or light grey.