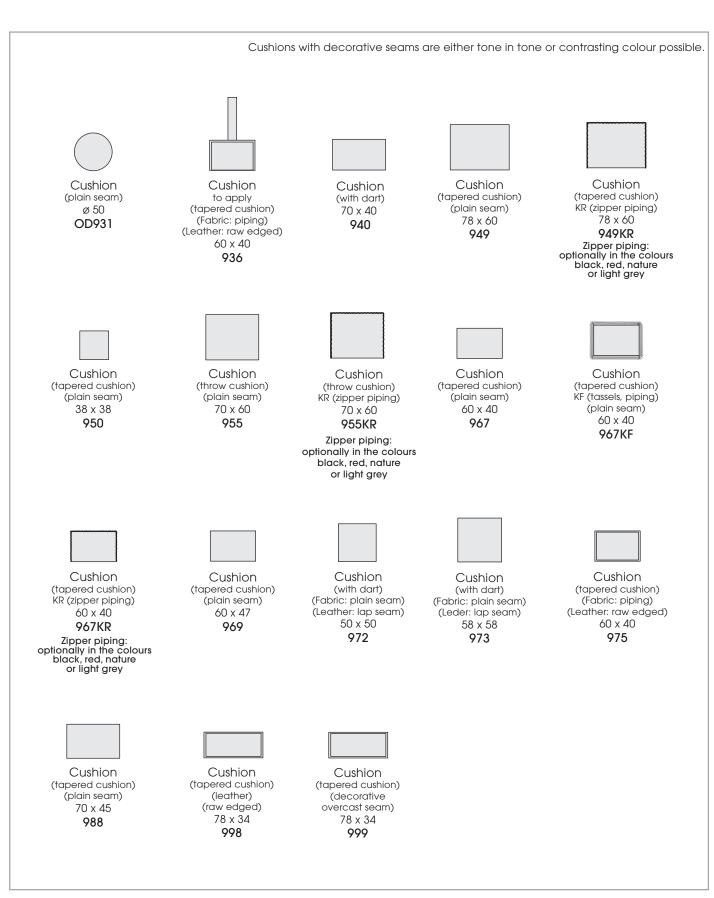

#### **FUNKI**

Cushions with decorative seams are either tone in tone or contrasting colour possible.

Funki S Functional cushion (tapered cushion) (plain seam) (Leather: raw edged) 62 x 78 582

Functional cushion (tapered cushion) KR (zipper piping) 62 x 78 582KR Zipper piping: optionally in the colours black, red, nature or

Funki S Functional cushion (tapered cushion) (piping) 62 x 78 599

Cushions with decorative seams are either tone in tone or contrasting colour possible.

Cushion (tapered cushion) (plain seam) 78 x 34 566