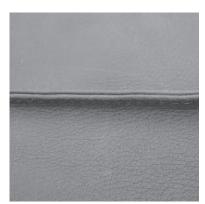

### Variants of seams:

Plain seam

Lap seam

Piping

Raw edged workmanship

Overcast seam

KR\* (zipper piping)

KF\*\* (tassels, piping)