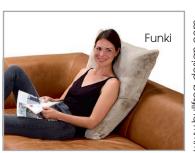

#### **FUNKI**

Cushions with decorative seams are either tone in tone or contrasting colour possible.

Funki S Functional cushion (tapered cushion) (plain seam) (Leather: raw edged) 62 x 78 582

Functional cushion (tapered cushion) KR (zipper piping) 62 x 78 582KR Zipper piping: optionally in the colours black, red, nature or

light grey

Funki S

Funki L Functional cushion (tapered cushion) (plain seam) 90 x 78 583

**Funki** Functional cushion (with dart) (plain seam) 62 x 78 586

Funki S Functional cushion (tapered cushion) (decorative overcast seam) 62 x 78 589