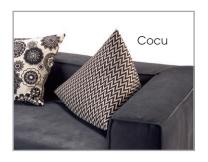

Cushion (tapered cushion) (plain seam) 78 x 58 902

Cushion (tapered cushion) (plain seam) 72 x 72 904

Cocu Triangle cushion (Fabric: plain seam) 65 cm 906

Cushion (tapered cushion) (plain seam) 80 x 52 919