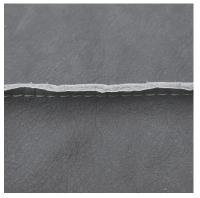

### Variants of seams:

Plain seam

Lap seam

Piping

Raw edged workmanship

Overcast seam

KR\* (zipper piping)

KF\*\* (tassels, piping)