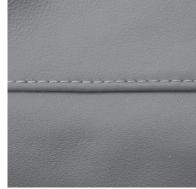

### Variants of seams:

Plain seam

Lap seam

Piping

Raw edged workmanship

Overcast seam

KR\* (zipper piping)

KF\*\* (tassels, piping)