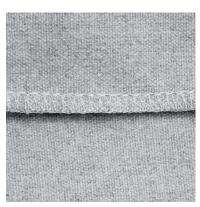

### Variants of seams:

Plain seam

Lap seam

Piping

Raw edged workmanship

Overcast seam

KR\* (zipper piping)

KF\*\* (tassels, piping)

#### INFO:

It is possible to order *main seam or decorative seam* either tone in tone like the colours of cover or in the contrasting colours white, nature, grey, rust and black. On request spezial colours possible.