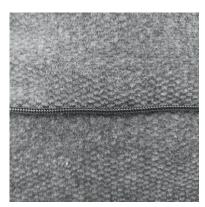

### Variants of seams:

Plain seam

Lap seam

Piping

Raw edged workmanship

Overcast seam

KR\* (zipper piping)

KF\*\* (tassels, piping)

#### INFO:

It is possible to order *main seam or decorative seam* either tone in tone like the colours of cover or in the contrasting colours white, nature, grey, rust and black. On request spezial colours possible.