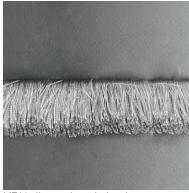

### Variants of seams:

Plain seam

Lap seam

Piping

Raw edged workmanship

Overcast seam

KR\* (zipper piping)

KF\*\* (tassels, piping)

\*Zipper piping: optionally in the colours black, red, nature or light grey.

\*\*Tassels, piping: in colour gold.