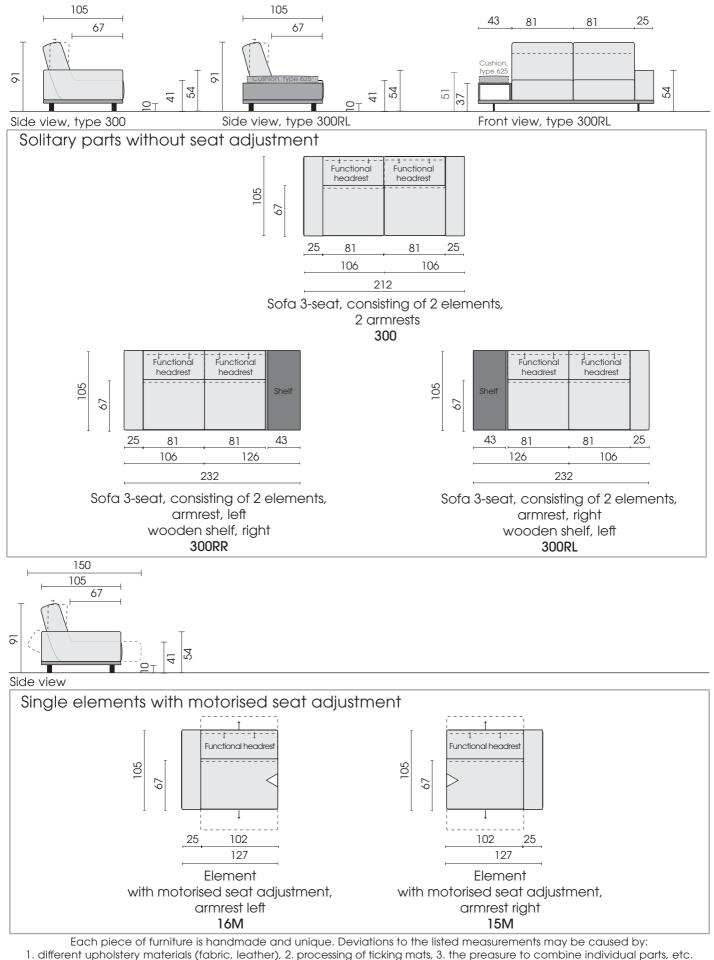

## 0218 SIAMO

© 2018 KURT BEIER & KATI QUINGER

different upholstery materials (fabric, leather), 2. processing of ticking mats, 3. the preasure to combine individual pa The seat comfort of a sofa type with larger seat depth usually differs from one with lower depth.