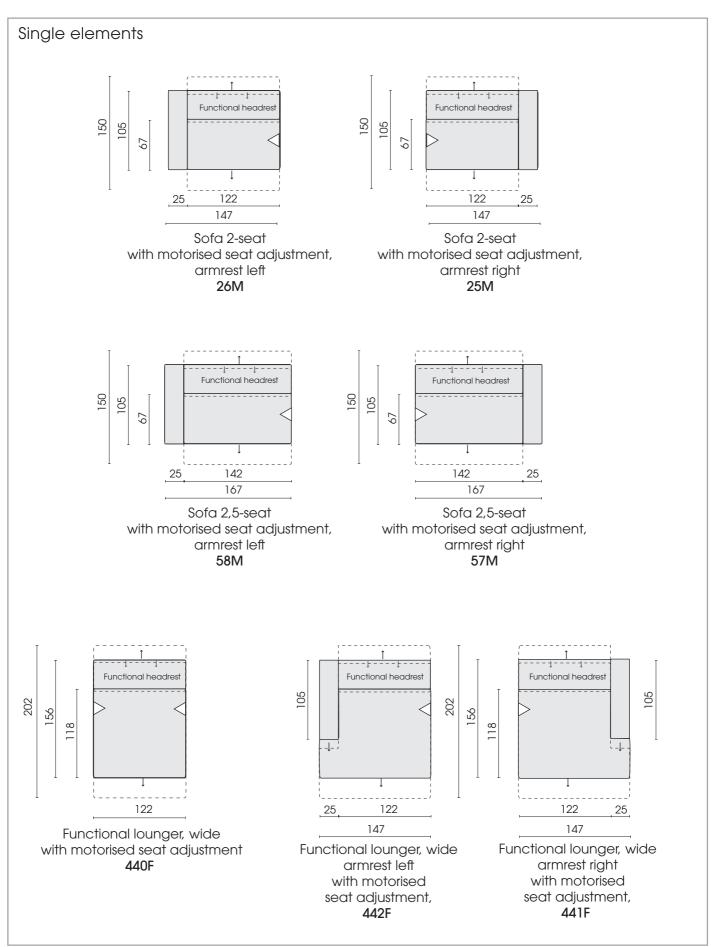

#### 0218 SIAMC

© 2018 KURT BEIER & KATI QUINGER

Each piece of furniture is handmade and unique. Deviations to the listed measurements may be caused by: 1. different upholstery materials (fabric, leather), 2. processing of ticking mats, 3. the preasure to combine individual parts, etc. The seat comfort of a sofa type with larger seat depth usually differs from one with lower depth.