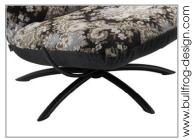

0520 PANDA

© 2020 KURT BEIER & KATI QUINGER

Turning and luffing system, armchair: Optionally with base plate or cross frame; metal, powder-coated fine structure in black matt. Attention! Maximum load: 110 kg