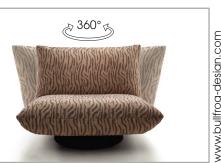

## PRODUCT INFORMATION MODEL 0618 BOOGIE

© 2018 KURT BEIER & KATI QUINGER

Rocking function type 139

Type 139

360° rotary system type 139

www.bullfrog-design.com

**BOOGIE:** EXTRAVAGANT DESIGN.

MAXIMUM COMFORT. PURE RELAXATION. OPTIONALLY AVAILABLE AS A ROTARY AND ROCKING CHAIR, ARMCHAIR, SOFA, LOUNGER AND RECAMIERE. ELEMENTS WITH A CUSHION LOOK ON A METAL BASE FRAME, MATT FINE STRUCTURE POWDER-COATED. LARGE SELECTION OF TEXTILES AND LEATHERS. UNIQUE PIECE PRODUCTION.

\*Zipper piping: optionally in the colours black, red, nature or light grey.

Model 0618 Boogie is also available as outdoor product!

For further informations refer to product information OD0618 Boogie.

03.02.2025 Side view (type 139) Functional armchair: 360° Element, turning and swing function > = Connector side Side view (type 130) Side view (type 110/210) Solid elements: Element Element Element armrest left armrest right Sofa, 2-seat Sofa, 2-seat Sofa, 2-seat 2 armrests armrest left armrest right 