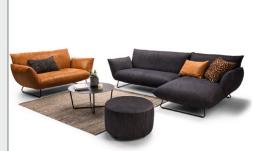

## PRODUCT INFORMATION MODEL 0618 BOOGIE

© 2018 KURT BEIER & KATI QUINGER

Rocking function type 139

Type 139

360° rotary system type 139

www.bullfrog-design.com

**BOOGIE:** EXTRAVAGANT DESIGN.

MAXIMUM COMFORT. PURE RELAXATION. OPTIONALLY AVAILABLE AS A ROTARY AND ROCKING CHAIR, ARMCHAIR, SOFA, LOUNGER AND RECAMIERE. ELEMENTS WITH A CUSHION LOOK ON A METAL BASE FRAME, MATT FINE STRUCTURE POWDER-COATED. LARGE SELECTION OF TEXTILES AND LEATHERS. UNIQUE PIECE PRODUCTION.