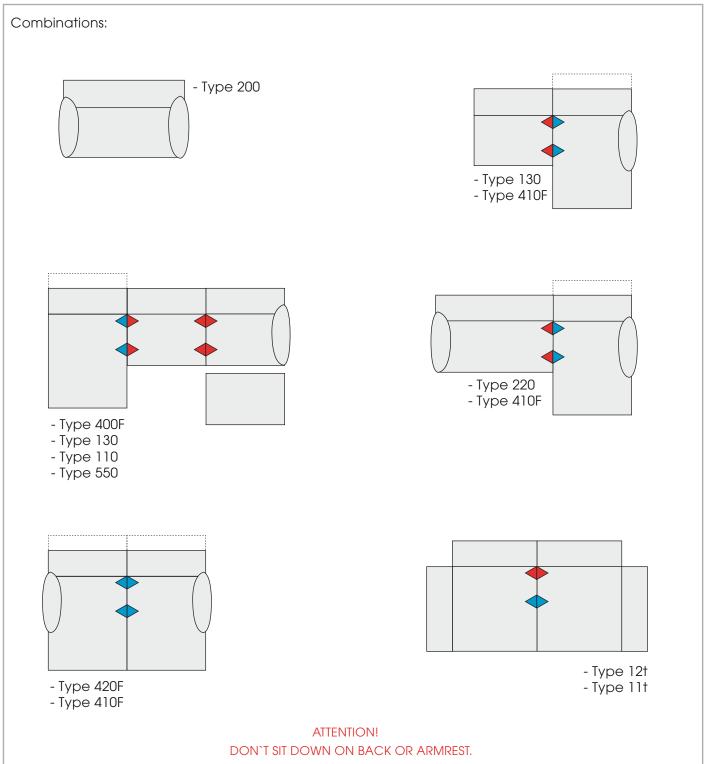

\*Zipper piping: optionally in the colours black, red, nature or light grey.

Model 0618 Boogie is also available as outdoor product!

For further informations refer to product information OD0618 Boogie.

03.02.2025 Side view (type 139) Functional armchair: 360° Element, turning and swing function > = Connector side Side view (type 130) Side view (type 110/210) Solid elements: Element Element Element armrest left armrest right Sofa, 2-seat Sofa, 2-seat Sofa, 2-seat 2 armrests armrest left armrest right 