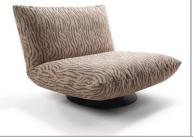

## PRODUCT INFORMATION MODEL 0618 BOOGIE

© 2018 KURT BEIER & KATI QUINGER

Rocking function type 139

Type 139

360° rotary system type 139

www.bullfrog-design.com

**BOOGIE:** EXTRAVAGANT DESIGN.

MAXIMUM COMFORT. PURE RELAXATION. OPTIONALLY AVAILABLE AS A ROTARY AND ROCKING CHAIR, ARMCHAIR, SOFA, LOUNGER AND RECAMIERE. ELEMENTS WITH A CUSHION LOOK ON A METAL BASE FRAME, MATT FINE STRUCTURE POWDER-COATED. LARGE SELECTION OF TEXTILES AND LEATHERS. UNIQUE PIECE PRODUCTION.