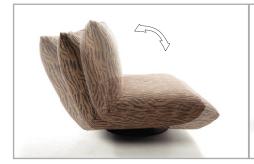

## PRODUCT INFORMATION MODEL 0618 BOOGIE

© 2018 KURT BEIER & KATI QUINGER

Rocking function type 139

Type 139

360° rotary system type 139

www.bullfrog-design.com

**BOOGIE:** EXTRAVAGANT DESIGN.

MAXIMUM COMFORT. PURE RELAXATION. OPTIONALLY AVAILABLE AS A ROTARY AND ROCKING CHAIR, ARMCHAIR, SOFA, LOUNGER AND RECAMIERE. ELEMENTS WITH A CUSHION LOOK ON A METAL BASE FRAME, MATT FINE STRUCTURE POWDER-COATED. LARGE SELECTION OF TEXTILES AND LEATHERS. UNIQUE PIECE PRODUCTION.