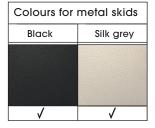

Metal skids: finestructure powder coated, 2 colours Foot plate 139: only available in black fine structure powder coated Attention! Maximum load with armchair type 139: up to 110 kg

| Processing options of main seam / decorative seam |            |          |           |                                  |                        |                                        |                                                |        |                    |                          |
|---------------------------------------------------|------------|----------|-----------|----------------------------------|------------------------|----------------------------------------|------------------------------------------------|--------|--------------------|--------------------------|
|                                                   | Plain seam | Lap seam | Raw edged | Moccasin<br>seam<br>extra charge | Twin seam extra charge | KR*<br>(zipper piping)<br>extra charge | Overcast<br>seam<br>extra charge               | Piping | Two needle<br>seam | Square seam extra charge |
|                                                   |            |          |           | (XXXX                            | ~ × × ×                |                                        | 1847 (1947)<br>1947 (1944) 24 (1944) 24 (1944) |        |                    | aca                      |
| Fabric                                            | х          |          |           |                                  |                        |                                        |                                                |        |                    |                          |
| Leather                                           | х          |          |           |                                  |                        |                                        |                                                |        |                    |                          |
| Fake fur                                          | х          |          |           |                                  |                        |                                        |                                                |        |                    |                          |