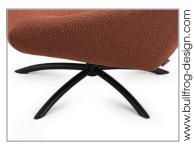

**Turning and luffing system, armchair:** Optionally with **base plate** or **cross frame**; metal, powder-coated fine structure in black matt.

Attention! Maximum load: 110 kg

| Processing options of main seam / decorative seam |            |          |           |                                  |                        |                                        |                                  |        |                    |                                   |
|---------------------------------------------------|------------|----------|-----------|----------------------------------|------------------------|----------------------------------------|----------------------------------|--------|--------------------|-----------------------------------|
|                                                   | Plain seam | Lap seam | Raw edged | Moccasin<br>seam<br>extra charge | Twin seam extra charge | KR*<br>(zipper piping)<br>extra charge | Overcast<br>seam<br>extra charge | Piping | Two needle<br>seam | Manufact seam square extra charge |
|                                                   | W. Company |          |           | (XXXX                            | ~ × × ×                |                                        | OF THE PERSON D                  |        |                    | more                              |
| Fabric                                            | х          |          |           |                                  |                        |                                        |                                  |        |                    |                                   |
| Leather**                                         | х          |          |           |                                  |                        |                                        |                                  |        |                    |                                   |
| Fur                                               |            |          |           |                                  |                        |                                        |                                  |        |                    |                                   |
| Fake fur                                          | х          |          |           |                                  |                        |                                        |                                  |        |                    |                                   |