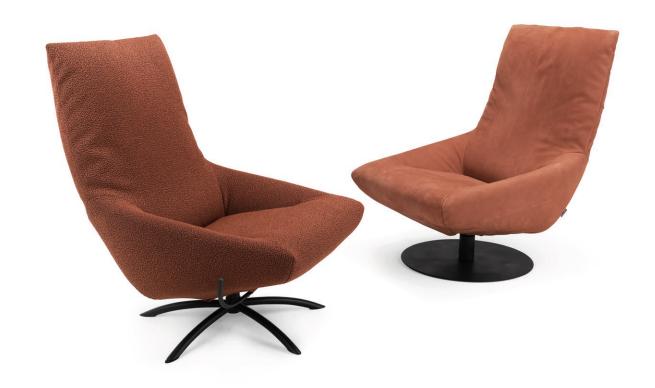

## PRODUCT INFORMATION MODEL 0620 BOWL

© 2020 KURT BEIER & KATI QUINGER

Comfortable headrest

Comfortable rocking function, lockable via a laterally mounted hand lever

360° rotation function

Matching stool

Optionally with base plate or...

...cross frame

**BOWL:** FILIGREE DESIGN WITH INTEGRATED ARMRESTS. COMFORT HEADREST AND COMFORT SEAT WITH THIGH RELIEF. SEAT SHELL LOCKABLE IN ANY POSITION. OPTIONALLY WITH BASE PLATE OR CROSS FRAME, BLACK. COVERS AVAILABLE IN LEATHER OR FABRIC FROM OUR COLLECTION.

**Turning and luffing system, armchair:** Optionally with **base plate** or **cross frame**; metal, powder-coated fine structure in black matt.

Attention! Maximum load: 110 kg

| Processing options of main seam / decorative seam |            |          |           |                                  |                        |                                        |                                  |        |                    |                                   |
|---------------------------------------------------|------------|----------|-----------|----------------------------------|------------------------|----------------------------------------|----------------------------------|--------|--------------------|-----------------------------------|
|                                                   | Plain seam | Lap seam | Raw edged | Moccasin<br>seam<br>extra charge | Twin seam extra charge | KR*<br>(zipper piping)<br>extra charge | Overcast<br>seam<br>extra charge | Piping | Two needle<br>seam | Manufact seam square extra charge |
|                                                   | W. Company |          |           | (XXXX                            | ~ × × ×                |                                        | OF THE PERSON D                  |        |                    | more                              |
| Fabric                                            | х          |          |           |                                  |                        |                                        |                                  |        |                    |                                   |
| Leather**                                         | х          |          |           |                                  |                        |                                        |                                  |        |                    |                                   |
| Fur                                               |            |          |           |                                  |                        |                                        |                                  |        |                    |                                   |
| Fake fur                                          | х          |          |           |                                  |                        |                                        |                                  |        |                    |                                   |