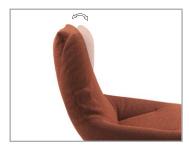

## PRODUCT INFORMATION MODEL 0620 BOWL

© 2020 KURT BEIER & KATI QUINGER

Comfortable headrest

Comfortable rocking function, lockable via a laterally mounted hand lever

360° rotation function

Matching stool

Optionally with base plate or...