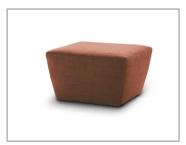

## PRODUCT INFORMATION MODEL 0620 BOWL

© 2020 KURT BEIER & KATI QUINGER

Comfortable headrest

Comfortable rocking function, lockable via a laterally mounted hand lever

360° rotation function

Matching stool

Optionally with base plate or...