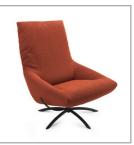

## PRODUCT INFORMATION MODEL 0620 BOWL

© 2020 KURT BEIER & KATI QUINGER

Comfortable headrest

Comfortable rocking function, lockable via a laterally mounted hand lever

360° rotation function

Matching stool

Optionally with base plate or...

...cross frame

**BOWL:** FILIGREE DESIGN WITH INTEGRATED ARMRESTS. COMFORT HEADREST AND COMFORT SEAT WITH THIGH RELIEF. SEAT SHELL LOCKABLE IN ANY POSITION. OPTIONALLY WITH BASE PLATE OR CROSS FRAME, BLACK. COVERS AVAILABLE IN LEATHER OR FABRIC FROM OUR COLLECTION.

**Turning and luffing system, armchair:** Optionally with **base plate** or **cross frame**; metal, powder-coated fine structure in black matt.

Attention! Maximum load: 110 kg

| Processing options of main seam / decorative seam |            |          |           |                                  |                        |                                        |                                  |        |                    |                                   |
|---------------------------------------------------|------------|----------|-----------|----------------------------------|------------------------|----------------------------------------|----------------------------------|--------|--------------------|-----------------------------------|
|                                                   | Plain seam | Lap seam | Raw edged | Moccasin<br>seam<br>extra charge | Twin seam extra charge | KR*<br>(zipper piping)<br>extra charge | Overcast<br>seam<br>extra charge | Piping | Two needle<br>seam | Manufact seam square extra charge |
|                                                   | W. Company |          |           | (XXXX                            | ~ × × ×                |                                        | OF THE PERSON D                  |        |                    | more                              |
| Fabric                                            | х          |          |           |                                  |                        |                                        |                                  |        |                    |                                   |
| Leather**                                         | х          |          |           |                                  |                        |                                        |                                  |        |                    |                                   |
| Fur                                               |            |          |           |                                  |                        |                                        |                                  |        |                    |                                   |
| Fake fur                                          | х          |          |           |                                  |                        |                                        |                                  |        |                    |                                   |