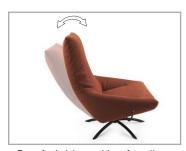

## PRODUCT INFORMATION MODEL 0620 BOWL

© 2020 KURT BEIER & KATI QUINGER

Comfortable headrest

Comfortable rocking function, lockable via a laterally mounted hand lever

360° rotation function

Matching stool

Optionally with base plate or...