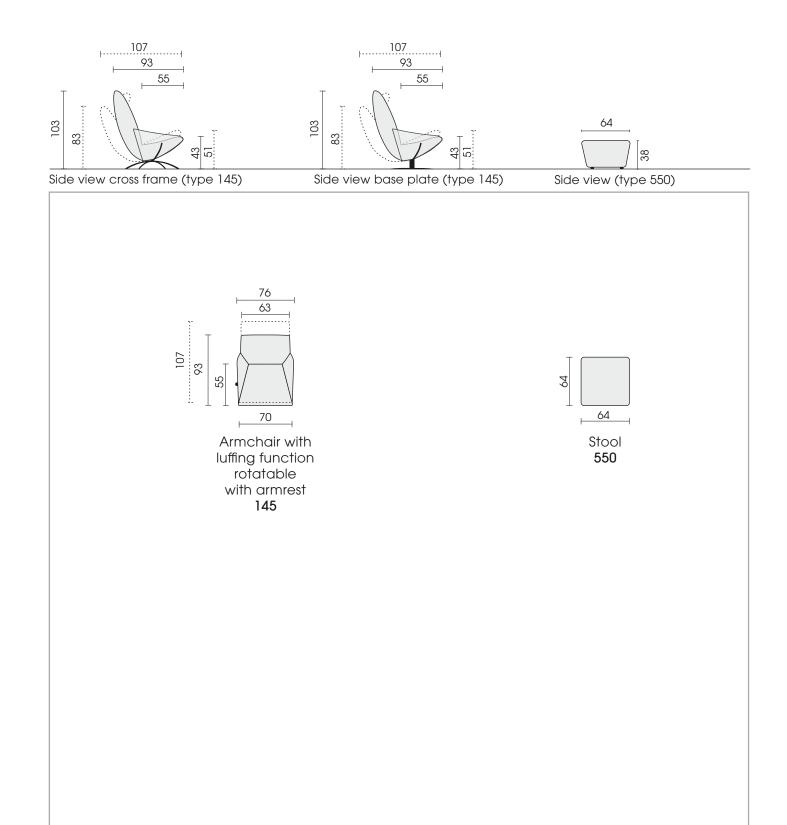

## PRODUCT INFORMATION MODEL 0620 BOWL

© 2020 KURT BEIER & KATI QUINGER

Comfortable headrest

Comfortable rocking function, lockable via a laterally mounted hand lever

360° rotation function

Matching stool

Optionally with base plate or...

...cross frame

**BOWL:** FILIGREE DESIGN WITH INTEGRATED ARMRESTS. COMFORT HEADREST AND COMFORT SEAT WITH THIGH RELIEF. SEAT SHELL LOCKABLE IN ANY POSITION. OPTIONALLY WITH BASE PLATE OR CROSS FRAME, BLACK. COVERS AVAILABLE IN LEATHER OR FABRIC FROM OUR COLLECTION.

**Turning and luffing system, armchair:** Optionally with **base plate** or **cross frame**; metal, powder-coated fine structure in black matt.

Attention! Maximum load: 110 kg

| Processing options of main seam / decorative seam |            |          |           |                                  |                        |                                        |                                  |        |                    |                                   |
|---------------------------------------------------|------------|----------|-----------|----------------------------------|------------------------|----------------------------------------|----------------------------------|--------|--------------------|-----------------------------------|
|                                                   | Plain seam | Lap seam | Raw edged | Moccasin<br>seam<br>extra charge | Twin seam extra charge | KR*<br>(zipper piping)<br>extra charge | Overcast<br>seam<br>extra charge | Piping | Two needle<br>seam | Manufact seam square extra charge |
|                                                   | W. Company |          |           | (XXXX                            | ~ × × ×                |                                        | OF THE PERSON D                  |        |                    | more                              |
| Fabric                                            | х          |          |           |                                  |                        |                                        |                                  |        |                    |                                   |
| Leather**                                         | х          |          |           |                                  |                        |                                        |                                  |        |                    |                                   |
| Fur                                               |            |          |           |                                  |                        |                                        |                                  |        |                    |                                   |
| Fake fur                                          | х          |          |           |                                  |                        |                                        |                                  |        |                    |                                   |