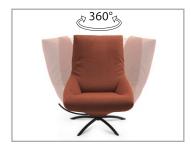

## PRODUCT INFORMATION MODEL 0620 BOWL

© 2020 KURT BEIER & KATI QUINGER

Comfortable headrest

Comfortable rocking function, lockable via a laterally mounted hand lever

360° rotation function

Matching stool

Optionally with base plate or...

...cross frame

**BOWL:** FILIGREE DESIGN WITH INTEGRATED ARMRESTS. COMFORT HEADREST AND COMFORT SEAT WITH THIGH RELIEF. SEAT SHELL LOCKABLE IN ANY POSITION. OPTIONALLY WITH BASE PLATE OR CROSS FRAME, BLACK. COVERS AVAILABLE IN LEATHER OR FABRIC FROM OUR COLLECTION.