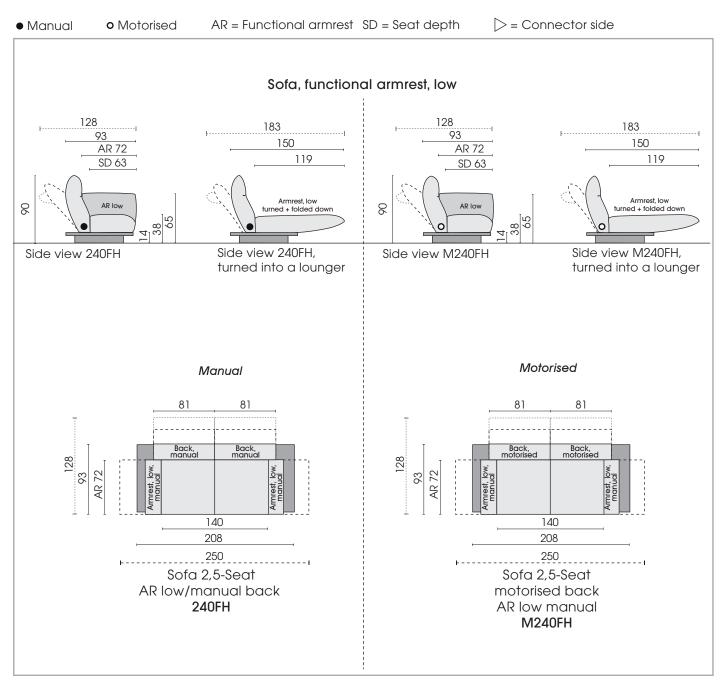

Sofa 2,5-Seat motorised back AR high, manual M240DFH

#### Standard version for motorised drive:

- wireless remote control
- power supply

Optionally with battery for an extra charge.

<sup>\*</sup>Zipper piping: optionally in the colours black, red, nature or light grey.

#### Plateau variants:

Standard version, wooden plate:

plateau height: 14 cm / wooden skids, height: 11 cm

floor distance: approx. 11 cm

seat height: 38 cm

For an extra charge:

plateau height: 19 cm / wooden skids, height: 16 cm

floor distance: approx. 16 cm

seat height: 43 cm

For an extra charge:

plateau, planked: plateau height: 19 cm / seat height: 43 cm

angle steel feet: 14 cm, matt black fine structure powder-coated / floor distance: 16 cm

Optionally: plateau height: 15 cm / seat height: 39 cm / angle steel feet: 10 cm

Feet heights (extra charge):
Angle steel feet: 16 cm / 18 cm

Plateau height: 21 cm / 23 cm Seat height: 45 cm / 47 cm

| Wood, standard surfaces: |                              |                                                       |                          |                         |                       |                |               |               |                |                |                    |
|--------------------------|------------------------------|-------------------------------------------------------|--------------------------|-------------------------|-----------------------|----------------|---------------|---------------|----------------|----------------|--------------------|
|                          | Natural<br>spruce<br>brushed | Spruce<br>brushed,<br>grey stained<br>(Vintage-Style) | Common<br>ash<br>natural | Ash<br>black<br>stained | Ash<br>black<br>brown | Wild oak       | Beam oak      | Old oak       | Steamed<br>oak | Smoked<br>oak  | American<br>walnut |
|                          | (light puttied)              |                                                       | (brown<br>puttied)       |                         |                       | (dark puttied) | (not puttied) | (not puttied) | (dark puttied) | (dark puttied) | (dark puttied)     |
| Price group              | PG1                          | PG1                                                   | PG2                      | PG2                     | PG2                   | PG3            | PG4           | PG4           | PG4            | PG5            | PG6                |
|                          |                              |                                                       |                          |                         |                       |                |               | •             |                |                |                    |
| Untreated                | 0                            | Ø                                                     | *                        | Ø                       | Ø                     | *              | Ø             | ✓             | ✓              | ✓              | *                  |
| Oiled                    | Ø                            | Ø                                                     | *                        | Ø                       | Ø                     | <b>/</b>       | Ø             | *             | *              | *              | <b>√</b>           |
| Lacquered                | <b>✓</b>                     | <b>/</b>                                              | <b>√</b>                 | <b>/</b>                | <b>/</b>              | *              | Ø             | *             | *              | *              | *                  |