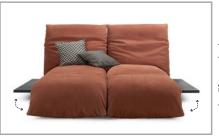

# PRODUCT INFORMATION MODEL 0820 NAOS

© 2020 KURT BEIER & KATI QUINGER

Individually designable sofa with dual function in back and armrest (example with high armrest)

Armrests can be folded down to form a lounger.
As a single lounger or...

... cosy double couch (example with high armrest).

www.bullfrog-design.com

NAOS: BE SURPRISED - THE LIVING PROGRAMME FULL OF SURPRISES. WITH THE SWIVELLING SEAT CUSHION FROM SITTING TO LYING. BY TURNING THE SEAT WITH THE ARMREST SECTION (90 DEGREES). MOVE THE SELECTED ARM SECTION, NORMAL OR HIGH, DOWN TO HORIZONTAL. ADJUST BACK AND HEAD SECTION UP TO THE DESIRED POSITION. THE TWO SEATS OF THE SOFA THUS FORM A DOUBLE COUCH. UNIQUE PIECE PRODUCTION.