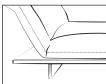

# PRODUCT INFORMATION MODEL 0820 NAOS

© 2020 KURT BEIER & KATI QUINGER

Individually designable sofa with dual function in back and armrest (example with high armrest)

Armrests can be folded down to form a lounger.
As a single lounger or...

... cosy double couch (example with high armrest).

www.bullfrog-design.com

NAOS: BE SURPRISED - THE LIVING PROGRAMME FULL OF SURPRISES. WITH THE SWIVELLING SEAT CUSHION FROM SITTING TO LYING. BY TURNING THE SEAT WITH THE ARMREST SECTION (90 DEGREES). MOVE THE SELECTED ARM SECTION, NORMAL OR HIGH, DOWN TO HORIZONTAL. ADJUST BACK AND HEAD SECTION UP TO THE DESIRED POSITION. THE TWO SEATS OF THE SOFA THUS FORM A DOUBLE COUCH. UNIQUE PIECE PRODUCTION.