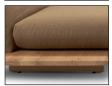

#### Plateau variants:

Standard version, wooden plate:

plateau height: 14 cm / wooden skids, height: 11 cm

floor distance: approx. 11 cm

seat height: 38 cm

For an extra charge:

plateau height: 19 cm / wooden skids, height: 16 cm

floor distance: approx. 16 cm

seat height: 43 cm

For an extra charge:

plateau, planked: plateau height: 19 cm / seat height: 43 cm

angle steel feet: 14 cm, matt black fine structure powder-coated / floor distance: 16 cm