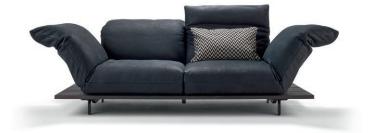

The seat comfort of a sofa type with larger seat depth usually differs from one with lower depth.

© 2020 KURT BEIER & KATI QUINGER

Front view 240DFH / M240DFH / Plateau: 14 cm

Front view 240DFH / M240DFH, turned into a lounger / Plateau: 14 cm