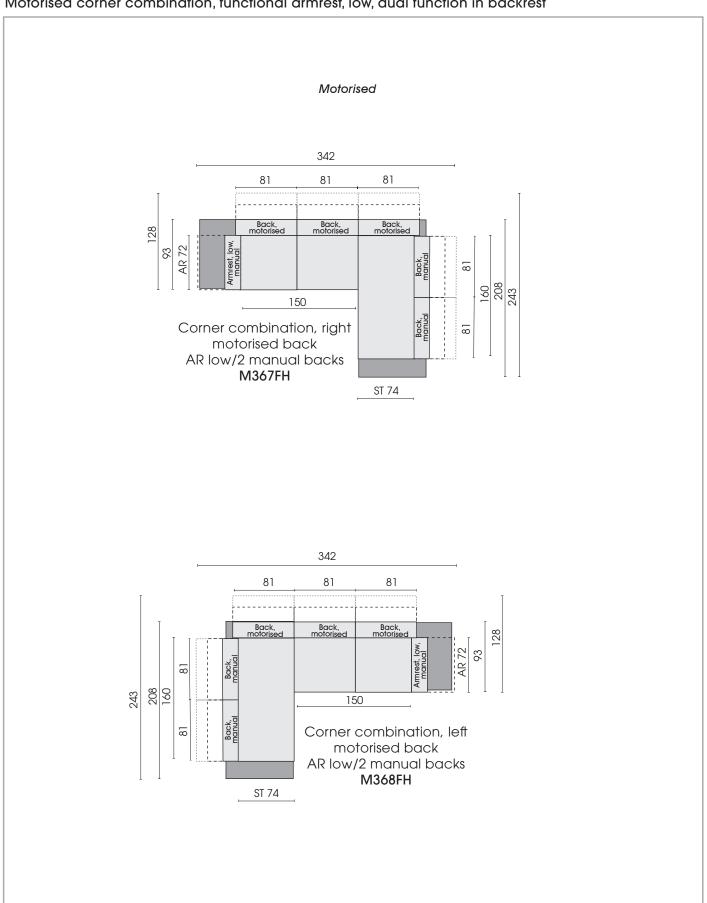

### Motorised corner combination, functional armrest, low, dual function in backrest

Manual corner combination, functional armrest, high, dual function in backrest and armrest

Motorised corner combination, functional armrest, high, dual function in backrest and armrest