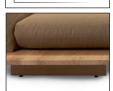

**Plateau, wooden plate with skids, heights:** standard height 14 cm, for an extra charge 19 cm

Plateau, planked wood with angle steel feet, heights: standard feet 14 cm - plateau height 19 cm, optionally 10 cm - plateau height 15 cm. For an extra charge, angle steel feet: 16 cm/18 cm, plateau height 21 cm/23 cm (see next page).

#### Plateau variants:

Standard version, wooden plate:

plateau height: 14 cm / wooden skids, height: 11 cm

floor distance: approx. 11 cm

seat height: 38 cm

For an extra charge:

plateau height: 19 cm / wooden skids, height: 16 cm

floor distance: approx. 16 cm

seat height: 43 cm

For an extra charge:

plateau, planked: plateau height: 19 cm / seat height: 43 cm

angle steel feet: 14 cm, matt black fine structure powder-coated / floor distance: 16 cm

Optionally: plateau height: 15 cm / seat height: 39 cm / angle steel feet: 10 cm

Feet heights (extra charge):
Angle steel feet: 16 cm / 18 cm

Plateau height: 21 cm / 23 cm Seat height: 45 cm / 47 cm

| Wood, standard surfaces: |                              |                                                       |                          |                         |                       |                |               |               |                |                |                    |
|--------------------------|------------------------------|-------------------------------------------------------|--------------------------|-------------------------|-----------------------|----------------|---------------|---------------|----------------|----------------|--------------------|
|                          | Natural<br>spruce<br>brushed | Spruce<br>brushed,<br>grey stained<br>(Vintage-Style) | Common<br>ash<br>natural | Ash<br>black<br>stained | Ash<br>black<br>brown | Wild oak       | Beam oak      | Old oak       | Steamed<br>oak | Smoked<br>oak  | American<br>walnut |
|                          | (light puttied)              |                                                       | (brown<br>puttied)       |                         |                       | (dark puttied) | (not puttied) | (not puttied) | (dark puttied) | (dark puttied) | (dark puttied)     |
| Price group              | PG1                          | PG1                                                   | PG2                      | PG2                     | PG2                   | PG3            | PG4           | PG4           | PG4            | PG5            | PG6                |
|                          |                              |                                                       |                          |                         |                       |                |               | •             |                |                |                    |
| Untreated                | 0                            | Ø                                                     | *                        | Ø                       | Ø                     | *              | Ø             | ✓             | ✓              | ✓              | *                  |
| Oiled                    | Ø                            | Ø                                                     | *                        | Ø                       | Ø                     | <b>/</b>       | Ø             | *             | *              | *              | <b>√</b>           |
| Lacquered                | <b>✓</b>                     | <b>/</b>                                              | <b>√</b>                 | <b>/</b>                | <b>/</b>              | *              | Ø             | *             | *              | *              | *                  |