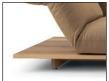

**Plateau, wooden plate with skids, heights:** standard height 14 cm, for an extra charge 19 cm

Plateau, planked wood with angle steel feet, heights: standard feet 14 cm - plateau height 19 cm, optionally 10 cm - plateau height 15 cm. For an extra charge, angle steel feet: 16 cm/18 cm, plateau height 21 cm/23 cm (see next page).

#### Plateau variants:

Standard version, wooden plate:

plateau height: 14 cm / wooden skids, height: 11 cm

floor distance: approx. 11 cm

seat height: 38 cm

For an extra charge:

plateau height: 19 cm / wooden skids, height: 16 cm

floor distance: approx. 16 cm

seat height: 43 cm

For an extra charge:

plateau, planked: plateau height: 19 cm / seat height: 43 cm

angle steel feet: 14 cm, matt black fine structure powder-coated / floor distance: 16 cm