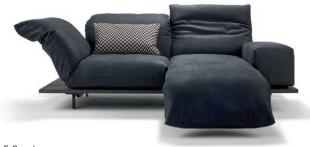

Front view 240FH / M240FH, turned into a lounger / Plateau: 14 cm

Each piece of furniture is handmade and unique. Deviations to the listed measurements may be caused by:

1. different upholstery materials (fabric, leather), 2. processing of ticking mats, 3. the preasure to combine individual parts, etc.