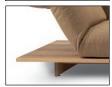

**Plateau, wooden plate with skids, heights:** standard height 14 cm, for an extra charge 19 cm

Plateau, planked wood with angle steel feet, heights: standard feet 14 cm - plateau height 19 cm, optionally 10 cm - plateau height 15 cm. For an extra charge, angle steel feet: 16 cm/18 cm, plateau height 21 cm/23 cm (see next page).

#### Plateau variants:

Standard version, wooden plate:

plateau height: 14 cm / wooden skids, height: 11 cm

floor distance: approx. 11 cm

seat height: 38 cm

For an extra charge:

plateau height: 19 cm / wooden skids, height: 16 cm

floor distance: approx. 16 cm

seat height: 43 cm

For an extra charge:

plateau, planked: plateau height: 19 cm / seat height: 43 cm

angle steel feet: 14 cm, matt black fine structure powder-coated / floor distance: 16 cm

Optionally: plateau height: 15 cm / seat height: 39 cm / angle steel feet: 10 cm

Feet heights (extra charge):
Angle steel feet: 16 cm / 18 cm

Plateau height: 21 cm / 23 cm Seat height: 45 cm / 47 cm

| Wood, standard surfaces: |                              |                                                       |                          |                         |                       |                |               |               |                |                |                    |
|--------------------------|------------------------------|-------------------------------------------------------|--------------------------|-------------------------|-----------------------|----------------|---------------|---------------|----------------|----------------|--------------------|
|                          | Natural<br>spruce<br>brushed | Spruce<br>brushed,<br>grey stained<br>(Vintage-Style) | Common<br>ash<br>natural | Ash<br>black<br>stained | Ash<br>black<br>brown | Wild oak       | Beam oak      | Old oak       | Steamed<br>oak | Smoked<br>oak  | American<br>walnut |
|                          | (light puttied)              |                                                       | (brown<br>puttied)       |                         |                       | (dark puttied) | (not puttied) | (not puttied) | (dark puttied) | (dark puttied) | (dark puttied)     |
| Price group              | PG1                          | PG1                                                   | PG2                      | PG2                     | PG2                   | PG3            | PG4           | PG4           | PG4            | PG5            | PG6                |
|                          |                              |                                                       |                          |                         |                       |                |               | •             |                |                |                    |
| Untreated                | 0                            | Ø                                                     | *                        | Ø                       | Ø                     | *              | Ø             | ✓             | ✓              | ✓              | *                  |
| Oiled                    | Ø                            | Ø                                                     | *                        | Ø                       | Ø                     | <b>/</b>       | Ø             | *             | *              | *              | <b>√</b>           |
| Lacquered                | <b>✓</b>                     | <b>/</b>                                              | <b>√</b>                 | <b>/</b>                | <b>/</b>              | *              | Ø             | *             | *              | *              | *                  |