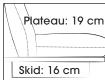

#### Plateau variants:

Standard version, wooden plate:

plateau height: 14 cm / wooden skids, height: 11 cm

floor distance: approx. 11 cm

seat height: 38 cm

For an extra charge:

plateau height: 19 cm / wooden skids, height: 16 cm

floor distance: approx. 16 cm

seat height: 43 cm

For an extra charge:

plateau, planked: plateau height: 19 cm / seat height: 43 cm

angle steel feet: 14 cm, matt black fine structure powder-coated / floor distance: 16 cm