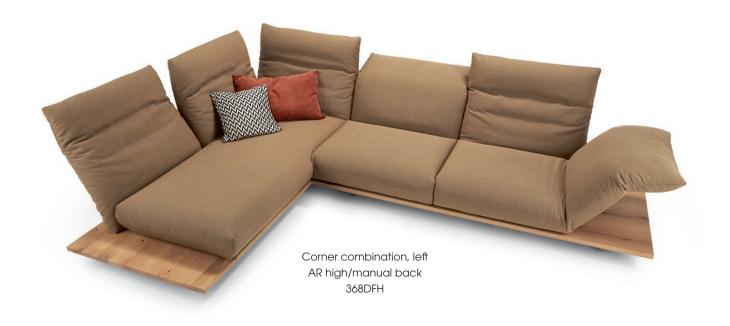

© 2020 KURT BEIER & KATI QUINGER

Manual corner combination, functional armrest, low, dual function in backrest

### Motorised corner combination, functional armrest, low, dual function in backrest

Manual corner combination, functional armrest, high, dual function in backrest and armrest

Motorised corner combination, functional armrest, high, dual function in backrest and armrest