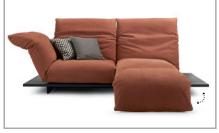

# PRODUCT INFORMATION MODEL 0820 NAOS

© 2020 KURT BEIER & KATI QUINGER

Individually designable sofa with dual function in back and armrest (example with high armrest)

Armrests can be folded down to form a lounger.
As a single lounger or...

... cosy double couch (example with high armrest).

www.bullfrog-design.com

NAOS: BE SURPRISED - THE LIVING PROGRAMME FULL OF SURPRISES. WITH THE SWIVELLING SEAT CUSHION FROM SITTING TO LYING. BY TURNING THE SEAT WITH THE ARMREST SECTION (90 DEGREES). MOVE THE SELECTED ARM SECTION, NORMAL OR HIGH, DOWN TO HORIZONTAL. ADJUST BACK AND HEAD SECTION UP TO THE DESIRED POSITION. THE TWO SEATS OF THE SOFA THUS FORM A DOUBLE COUCH. UNIQUE PIECE PRODUCTION.