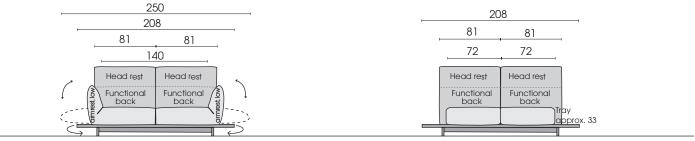

The seat comfort of a sofa type with larger seat depth usually differs from one with lower depth.

© 2020 KURT BEIER & KATI QUINGER

Front view 240DFH / M240DFH / Plateau: 14 cm

Front view 240DFH / M240DFH, turned into a lounger / Plateau: 14 cm