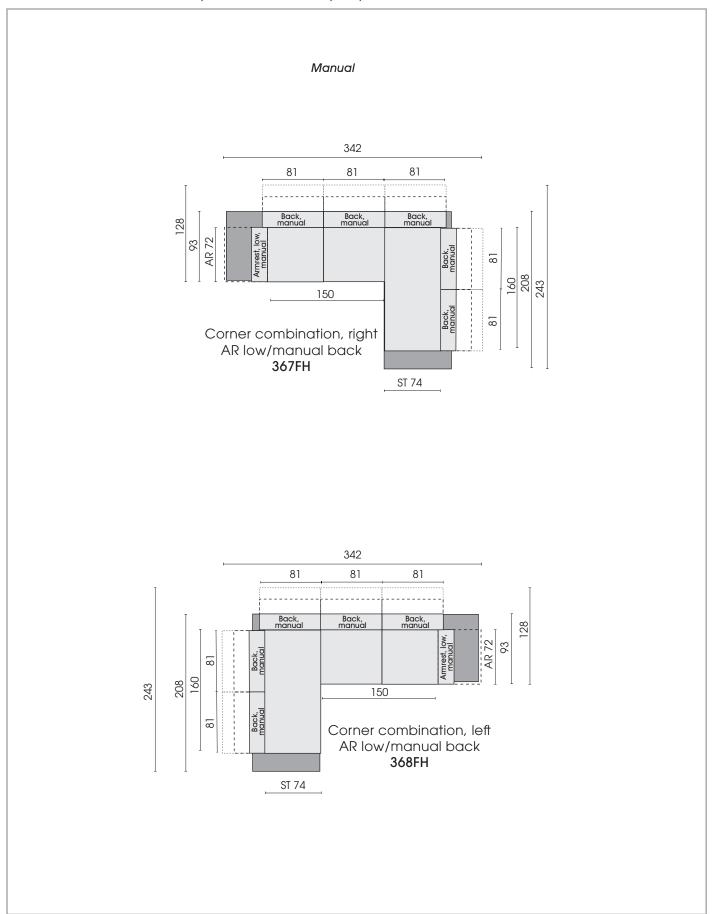

© 2020 KURT BEIER & KATI QUINGER

Manual corner combination, functional armrest, low, dual function in backrest