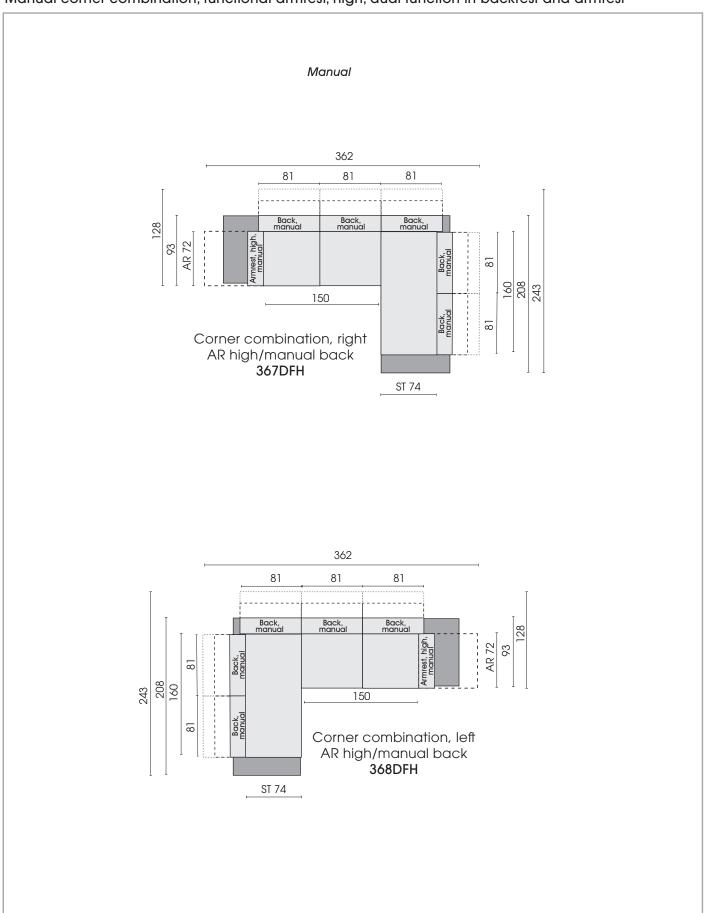

### Motorised corner combination, functional armrest, low, dual function in backrest

Manual corner combination, functional armrest, high, dual function in backrest and armrest

Motorised corner combination, functional armrest, high, dual function in backrest and armrest