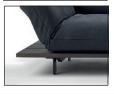

**Plateau, wooden plate with skids, heights:** standard height 14 cm, for an extra charge 19 cm

Plateau, planked wood with angle steel feet, heights: standard feet 14 cm - plateau height 19 cm, optionally 10 cm - plateau height 15 cm. For an extra charge, angle steel feet: 16 cm/18 cm, plateau height 21 cm/23 cm (see next page).

#### Plateau variants:

Standard version, wooden plate:

plateau height: 14 cm / wooden skids, height: 11 cm

floor distance: approx. 11 cm

seat height: 38 cm

For an extra charge:

plateau height: 19 cm / wooden skids, height: 16 cm

floor distance: approx. 16 cm

seat height: 43 cm

For an extra charge:

plateau, planked: plateau height: 19 cm / seat height: 43 cm

angle steel feet: 14 cm, matt black fine structure powder-coated / floor distance: 16 cm

Optionally: plateau height: 15 cm / seat height: 39 cm / angle steel feet: 10 cm

Feet heights (extra charge):
Angle steel feet: 16 cm / 18 cm

Plateau height: 21 cm / 23 cm Seat height: 45 cm / 47 cm

| Wood, standard surfaces: |                              |                                                       |                          |                         |                       |                |               |               |                |                |                    |
|--------------------------|------------------------------|-------------------------------------------------------|--------------------------|-------------------------|-----------------------|----------------|---------------|---------------|----------------|----------------|--------------------|
|                          | Natural<br>spruce<br>brushed | Spruce<br>brushed,<br>grey stained<br>(Vintage-Style) | Common<br>ash<br>natural | Ash<br>black<br>stained | Ash<br>black<br>brown | Wild oak       | Beam oak      | Old oak       | Steamed<br>oak | Smoked<br>oak  | American<br>walnut |
|                          | (light puttied)              |                                                       | (brown<br>puttied)       |                         |                       | (dark puttied) | (not puttied) | (not puttied) | (dark puttied) | (dark puttied) | (dark puttied)     |
| Price group              | PG1                          | PG1                                                   | PG2                      | PG2                     | PG2                   | PG3            | PG4           | PG4           | PG4            | PG5            | PG6                |
|                          |                              |                                                       |                          |                         |                       |                |               | •             |                |                |                    |
| Untreated                | 0                            | Ø                                                     | *                        | Ø                       | Ø                     | *              | Ø             | ✓             | ✓              | ✓              | *                  |
| Oiled                    | Ø                            | Ø                                                     | *                        | Ø                       | Ø                     | <b>/</b>       | Ø             | *             | *              | *              | <b>√</b>           |
| Lacquered                | <b>✓</b>                     | <b>/</b>                                              | <b>√</b>                 | <b>/</b>                | <b>/</b>              | *              | Ø             | *             | *              | *              | *                  |