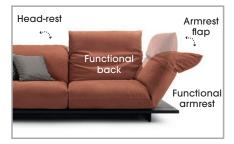

# PRODUCT INFORMATION MODEL 0820 NAOS

© 2020 KURT BEIER & KATI QUINGER

Individually designable sofa with dual function in back and armrest (example with high armrest)

Armrests can be folded down to form a lounger.
As a single lounger or...

... cosy double couch (example with high armrest).

www.bullfrog-design.com

NAOS: BE SURPRISED - THE LIVING PROGRAMME FULL OF SURPRISES. WITH THE SWIVELLING SEAT CUSHION FROM SITTING TO LYING. BY TURNING THE SEAT WITH THE ARMREST SECTION (90 DEGREES). MOVE THE SELECTED ARM SECTION, NORMAL OR HIGH, DOWN TO HORIZONTAL. ADJUST BACK AND HEAD SECTION UP TO THE DESIRED POSITION. THE TWO SEATS OF THE SOFA THUS FORM A DOUBLE COUCH. UNIQUE PIECE PRODUCTION.