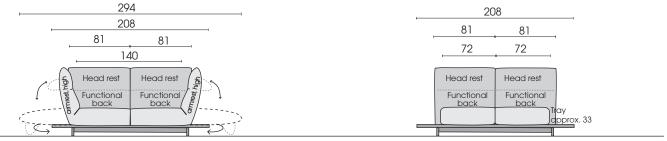

Front view 240FH / M240FH, turned into a lounger / Plateau: 14 cm

Each piece of furniture is handmade and unique. Deviations to the listed measurements may be caused by:

1. different upholstery materials (fabric, leather), 2. processing of ticking mats, 3. the preasure to combine individual parts, etc.