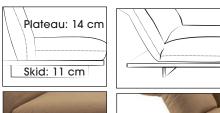

#### Plateau variants:

Standard version, wooden plate:

plateau height: 14 cm / wooden skids, height: 11 cm

floor distance: approx. 11 cm

seat height: 38 cm

For an extra charge:

plateau height: 19 cm / wooden skids, height: 16 cm

floor distance: approx. 16 cm

seat height: 43 cm

For an extra charge:

plateau, planked: plateau height: 19 cm / seat height: 43 cm

angle steel feet: 14 cm, matt black fine structure powder-coated / floor distance: 16 cm

Optionally: plateau height: 15 cm / seat height: 39 cm / angle steel feet: 10 cm

Feet heights (extra charge):
Angle steel feet: 16 cm / 18 cm

Plateau height: 21 cm / 23 cm Seat height: 45 cm / 47 cm

| Wood, standard surfaces: |                              |                                                       |                          |                         |                       |                |               |               |                |                |                    |
|--------------------------|------------------------------|-------------------------------------------------------|--------------------------|-------------------------|-----------------------|----------------|---------------|---------------|----------------|----------------|--------------------|
|                          | Natural<br>spruce<br>brushed | Spruce<br>brushed,<br>grey stained<br>(Vintage-Style) | Common<br>ash<br>natural | Ash<br>black<br>stained | Ash<br>black<br>brown | Wild oak       | Beam oak      | Old oak       | Steamed<br>oak | Smoked<br>oak  | American<br>walnut |
|                          | (light puttied)              |                                                       | (brown<br>puttied)       |                         |                       | (dark puttied) | (not puttied) | (not puttied) | (dark puttied) | (dark puttied) | (dark puttied)     |
| Price group              | PG1                          | PG1                                                   | PG2                      | PG2                     | PG2                   | PG3            | PG4           | PG4           | PG4            | PG5            | PG6                |
|                          |                              |                                                       |                          |                         |                       |                |               | •             |                |                |                    |
| Untreated                | 0                            | Ø                                                     | *                        | Ø                       | Ø                     | *              | Ø             | ✓             | ✓              | ✓              | *                  |
| Oiled                    | Ø                            | Ø                                                     | *                        | Ø                       | Ø                     | <b>/</b>       | Ø             | *             | *              | *              | <b>√</b>           |
| Lacquered                | <b>✓</b>                     | <b>/</b>                                              | <b>√</b>                 | <b>/</b>                | <b>/</b>              | *              | Ø             | *             | *              | *              | *                  |