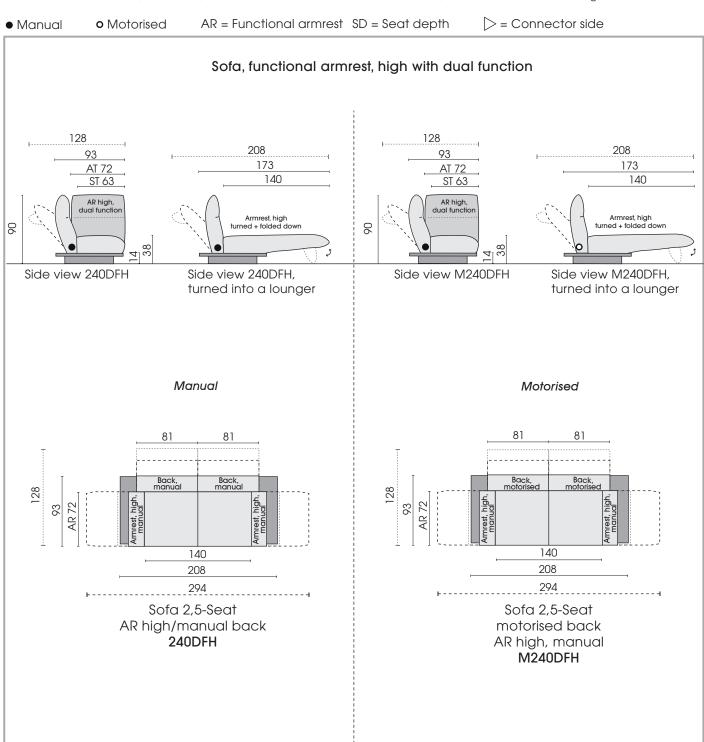

Sofa 2,5-Seat motorised back AR high, manual M240DFH

The seat comfort of a sofa type with larger seat depth usually differs from one with lower depth.

© 2020 KURT BEIER & KATI QUINGER

Front view 240DFH / M240DFH / Plateau: 14 cm

Front view 240DFH / M240DFH, turned into a lounger / Plateau: 14 cm