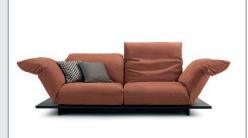

# PRODUCT INFORMATION MODEL 0820 NAOS

© 2020 KURT BEIER & KATI QUINGER

Individually designable sofa with dual function in back and armrest (example with high armrest)

Armrests can be folded down to form a lounger.
As a single lounger or...

... cosy double couch (example with high armrest).

www.bullfrog-design.com

NAOS: BE SURPRISED - THE LIVING PROGRAMME FULL OF SURPRISES. WITH THE SWIVELLING SEAT CUSHION FROM SITTING TO LYING. BY TURNING THE SEAT WITH THE ARMREST SECTION (90 DEGREES). MOVE THE SELECTED ARM SECTION, NORMAL OR HIGH, DOWN TO HORIZONTAL. ADJUST BACK AND HEAD SECTION UP TO THE DESIRED POSITION. THE TWO SEATS OF THE SOFA THUS FORM A DOUBLE COUCH. UNIQUE PIECE PRODUCTION.

- \* = Available on request against processing surcharge
- $\checkmark$  = Bullfrog recommendation and standard surface
- = These variants are not available

© 2020 KURT BEIER & KATI QUINGER

12.07.2024

Front view 240FH / M240FH / Plateau: 14 cm

Front view 240FH / M240FH, turned into a lounger / Plateau: 14 cm

Each piece of furniture is handmade and unique. Deviations to the listed measurements may be caused by:

1. different upholstery materials (fabric, leather), 2. processing of ticking mats, 3. the preasure to combine individual parts, etc.