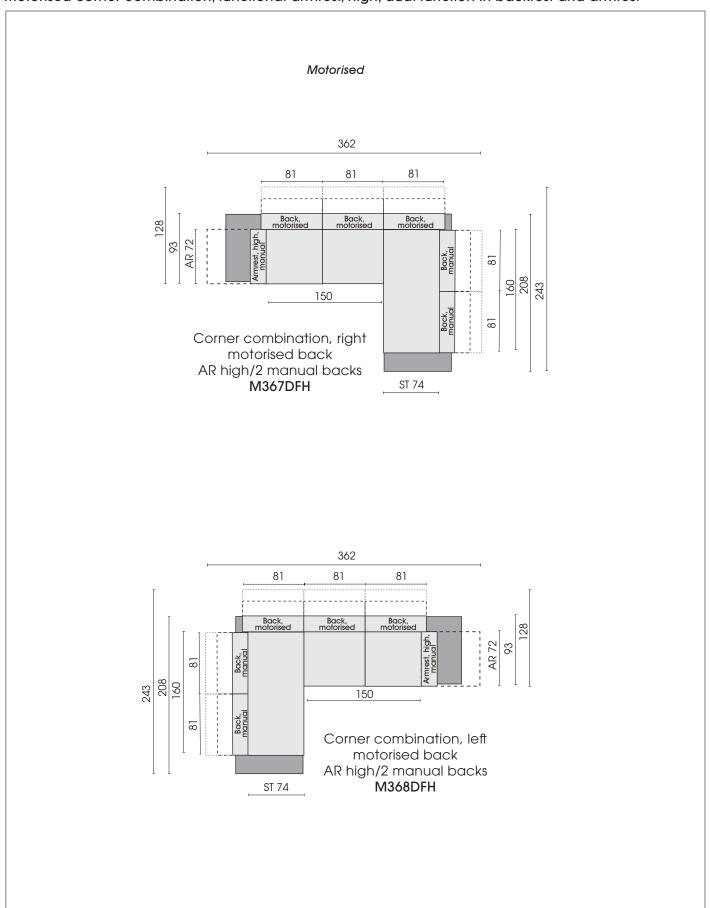

### Motorised corner combination, functional armrest, low, dual function in backrest

Manual corner combination, functional armrest, high, dual function in backrest and armrest

Motorised corner combination, functional armrest, high, dual function in backrest and armrest