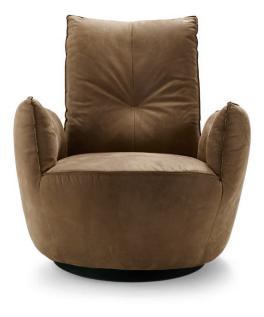

## PRODUCT INFORMATION MODEL 1008 BLOBB

© 2016 KURT BEIER & KATI QUINGER

Cushion optics

Turn function

Rocking movement

## 1008 BLOBB © 2016 KURT BEIER & KATI QUINGER

**BLOBB:** CASUAL, RELAXED DESIGN. A PLACE TO FEEL GOOD. UPHOLSTERY IN SOFT CUSHION LOOK. THE ROCKING CHAIR WITH HIGH BACK SHELL AND 360° SWIVEL FUNCTION OFFERS MAXIMUM SEATING COMFORT. BASE PLATE MADE OF STEEL, BLACK STRUCTURE-COATED FOR A FIRM STAND. THE LARGE SELECTION OF COVERS, EITHER IN FINE LEATHERS OR IN PATTERNED / PLAIN FABRICS, CHANGES THE APPEAL OF THE SMART PIECE. UNIQUE PIECE PRODUCTION