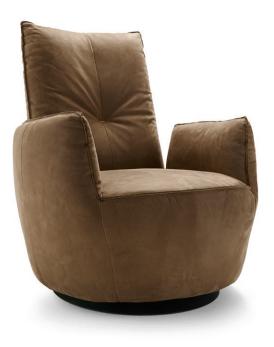

## PRODUCT INFORMATION MODEL 1008 BLOBB

© 2016 KURT BEIER & KATI QUINGER

Cushion optics

Turn function

Rocking movement

## 1008 BLOBB © 2016 KURT BEIER & KATI QUINGER

**BLOBB:** CASUAL, RELAXED DESIGN. A PLACE TO FEEL GOOD. UPHOLSTERY IN SOFT CUSHION LOOK. THE ROCKING CHAIR WITH HIGH BACK SHELL AND 360° SWIVEL FUNCTION OFFERS MAXIMUM SEATING COMFORT. BASE PLATE MADE OF STEEL, BLACK STRUCTURE-COATED FOR A FIRM STAND. THE LARGE SELECTION OF COVERS, EITHER IN FINE LEATHERS OR IN PATTERNED / PLAIN FABRICS, CHANGES THE APPEAL OF THE SMART PIECE. UNIQUE PIECE PRODUCTION