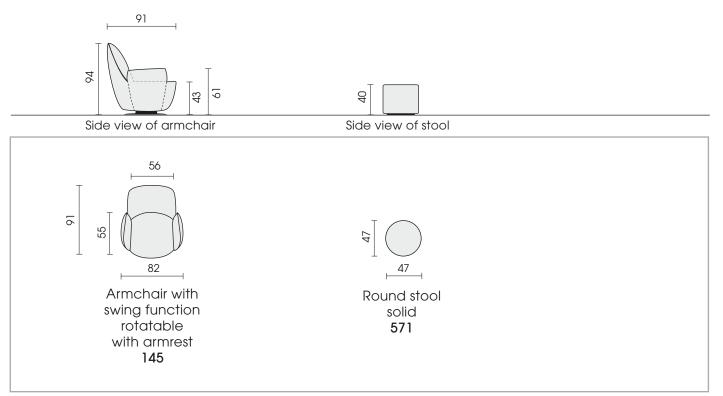

## 1008 BLOBB © 2016 KURT BEIER & KATI QUINGER

**BLOBB:** CASUAL, RELAXED DESIGN. A PLACE TO FEEL GOOD. UPHOLSTERY IN SOFT CUSHION LOOK. THE ROCKING CHAIR WITH HIGH BACK SHELL AND 360° SWIVEL FUNCTION OFFERS MAXIMUM SEATING COMFORT. BASE PLATE MADE OF STEEL, BLACK STRUCTURE-COATED FOR A FIRM STAND. THE LARGE SELECTION OF COVERS, EITHER IN FINE LEATHERS OR IN PATTERNED / PLAIN FABRICS, CHANGES THE APPEAL OF THE SMART PIECE. UNIQUE PIECE PRODUCTION

Turning and swing system, chair: metal, matt black fine structure powder-coated. Attention! maximum load: up to 110 kg