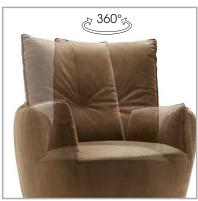

## PRODUCT INFORMATION MODEL 1008 BLOBB

© 2016 KURT BEIER & KATI QUINGER

Cushion optics

Turn function

Rocking movement

## 1008 BLOBB © 2016 KURT BEIER & KATI QUINGER

**BLOBB:** CASUAL, RELAXED DESIGN. A PLACE TO FEEL GOOD. UPHOLSTERY IN SOFT CUSHION LOOK. THE ROCKING CHAIR WITH HIGH BACK SHELL AND 360° SWIVEL FUNCTION OFFERS MAXIMUM SEATING COMFORT. BASE PLATE MADE OF STEEL, BLACK STRUCTURE-COATED FOR A FIRM STAND. THE LARGE SELECTION OF COVERS, EITHER IN FINE LEATHERS OR IN PATTERNED / PLAIN FABRICS, CHANGES THE APPEAL OF THE SMART PIECE. UNIQUE PIECE PRODUCTION