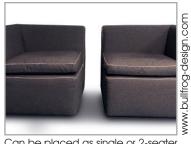

## PRODUCT INFORMATION MODEL 1016 CAPRI

© 2020 KURT BEIER & KATI QUINGER

Seam: Zipper piping

Extravagant decorative seams

Cosy seating comfort

Can be placed as single or 2-seater

## 1016 CAPRI

© 2020 KURT BEIER & KATI QUINGER

30.05.2021

**CAPRI:** A MODERN AND EXTRAVAGANT ARMCHAIR WITH COSY SEATING COMFORT. PLACED IN PAIRS THEY FORM A CONTEMPORARY AND STYLISH DUO IN YOUR LIVING ROOM.