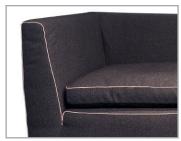

## PRODUCT INFORMATION MODEL 1016 CAPRI

© 2020 KURT BEIER & KATI QUINGER

Seam: Zipper piping

Extravagant decorative seams

Cosy seating comfort

Can be placed as single or 2-seater

It is possible to order main seam or decorative seam either tone in tone like the colours of cover or in the contrasting colours white, nature, grey, rust and black. On request spezial colours possible.

\*Zipper piping: optionally in the colours black, red, nature or light grey.