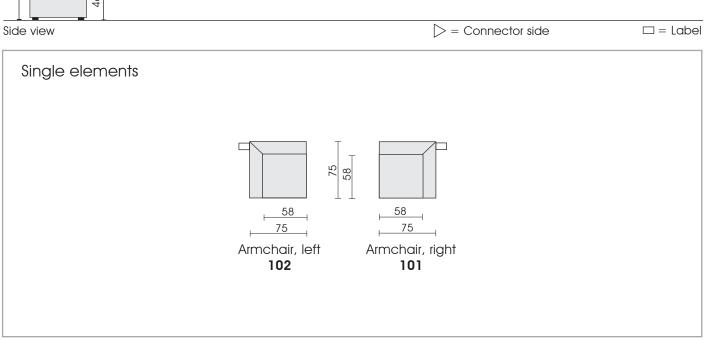

## PRODUCT INFORMATION MODEL 1016 CAPRI

© 2020 KURT BEIER & KATI QUINGER

Seam: Zipper piping

Extravagant decorative seams

Cosy seating comfort

Can be placed as single or 2-seater

## 1016 CAPRI

© 2020 KURT BEIER & KATI QUINGER

30.05.2021

**CAPRI:** A MODERN AND EXTRAVAGANT ARMCHAIR WITH COSY SEATING COMFORT. PLACED IN PAIRS THEY FORM A CONTEMPORARY AND STYLISH DUO IN YOUR LIVING ROOM.