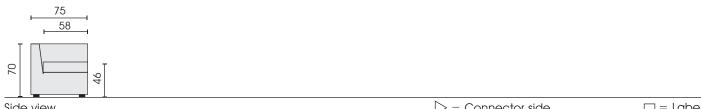

Feet: plastic glides, 5 cm Floor distance: approx. 5 cm

|         | Plain seam | Lap seam | Raw edged | Moccasin<br>seam<br>extra charge | Twin seam extra charge | KR* (zipper piping) extra charge | Overcast<br>seam<br>extra charge | Piping | Two needle<br>seam | Square seam extra charge |
|---------|------------|----------|-----------|----------------------------------|------------------------|----------------------------------|----------------------------------|--------|--------------------|--------------------------|
|         |            |          |           | (XXXX                            |                        | on a sharp                       | Sylva Strate Visit               |        |                    |                          |
| Fabric  | X          | x        |           | <u>YENDA MEMBAKA</u>             |                        | x                                | x                                |        |                    |                          |
| Leather | х          | х        | х         |                                  |                        | х                                |                                  |        |                    |                          |
| Fur     |            |          |           |                                  |                        |                                  |                                  |        |                    |                          |