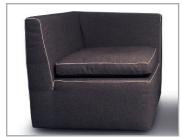

## PRODUCT INFORMATION MODEL 1016 CAPRI

© 2020 KURT BEIER & KATI QUINGER

Seam: Zipper piping

Extravagant decorative seams

Cosy seating comfort

Can be placed as single or 2-seater

Feet: plastic glides, 5 cm Floor distance: approx. 5 cm

|         | Plain seam | Lap seam | Raw edged | Moccasin<br>seam<br>extra charge | Twin seam extra charge | KR* (zipper piping) extra charge | Overcast<br>seam<br>extra charge | Piping | Two needle<br>seam | Square seam extra charge |
|---------|------------|----------|-----------|----------------------------------|------------------------|----------------------------------|----------------------------------|--------|--------------------|--------------------------|
|         |            |          |           | (XXXX                            |                        | on a sharp                       | Sylva Strate Visit               |        |                    |                          |
| Fabric  | X          | x        |           | <u>YENDA MEMBAKA</u>             |                        | x                                | x                                |        |                    |                          |
| Leather | х          | х        | х         |                                  |                        | х                                |                                  |        |                    |                          |
| Fur     |            |          |           |                                  |                        |                                  |                                  |        |                    |                          |