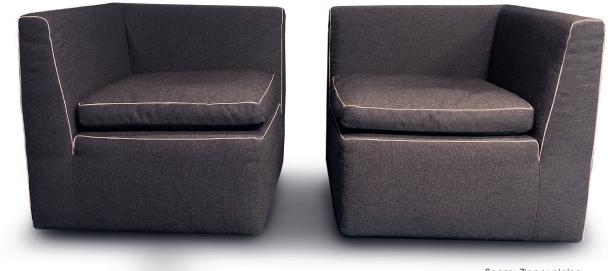

## PRODUCT INFORMATION MODEL 1016 CAPRI

© 2020 KURT BEIER & KATI QUINGER

Seam: Zipper piping

Extravagant decorative seams

Cosy seating comfort

Can be placed as single or 2-seater

## 1016 CAPRI

© 2020 KURT BEIER & KATI QUINGER

30.05.2021

**CAPRI:** A MODERN AND EXTRAVAGANT ARMCHAIR WITH COSY SEATING COMFORT. PLACED IN PAIRS THEY FORM A CONTEMPORARY AND STYLISH DUO IN YOUR LIVING ROOM.