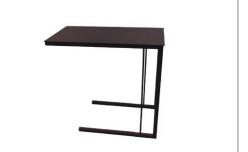

## PRODUCT INFORMATION MODEL 1118 SCOOP

© 2018 KURT BEIER & KATI QUINGER

Practical side table to push

03.07.2024

SCOOP: METAL SLIDING TABLE

DUE TO PUSH UNDERNEATH, THE PRACTICAL SIDE TABLE EASILY ADAPTS TO YOUR SOFA. THE FILIGREE LOWER FRAME (METAL MATT BLACK POWDER-COATED) GIVES IT A LIGHT LOOK, ENJOY THE COMFORT OF SCOOP. UNIQUE PIECE PRODUCTION.

Base frame: Metal square tube, matt black fine structure powder-coated

| Table Scoop: |                                               |
|--------------|-----------------------------------------------|
|              | Metal                                         |
|              | Matt black<br>fine structure<br>powder-coated |
|              |                                               |

Side view (type 866)

Each piece of furniture is handmade and unique. Deviations to the listed measurements may be caused by: 1. different upholstery materials (fabric, leather), 2. processing of ticking mats, 3. the preasure to combine individual parts, etc. The seat comfort of a sofa type with larger seat depth usually differs from one with lower depth.