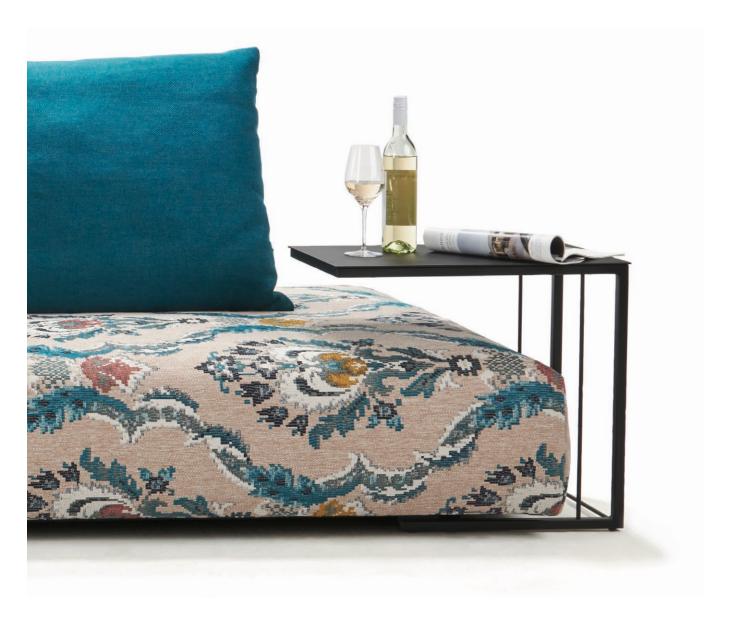

## PRODUCT INFORMATION MODEL 1118 SCOOP

© 2018 KURT BEIER & KATI QUINGER

Practical side table to push

03.07.2024

SCOOP: METAL SLIDING TABLE

DUE TO PUSH UNDERNEATH, THE PRACTICAL SIDE TABLE EASILY ADAPTS TO YOUR SOFA. THE FILIGREE LOWER FRAME (METAL MATT BLACK POWDER-COATED) GIVES IT A LIGHT LOOK, ENJOY THE COMFORT OF SCOOP. UNIQUE PIECE PRODUCTION.

Base frame: Metal square tube, matt black fine structure powder-coated

| Table Scoop: |                                               |
|--------------|-----------------------------------------------|
|              | Metal                                         |
|              | Matt black<br>fine structure<br>powder-coated |
|              |                                               |