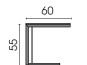

Side view (type 866)

Each piece of furniture is handmade and unique. Deviations to the listed measurements may be caused by: 1. different upholstery materials (fabric, leather), 2. processing of ticking mats, 3. the preasure to combine individual parts, etc. The seat comfort of a sofa type with larger seat depth usually differs from one with lower depth.