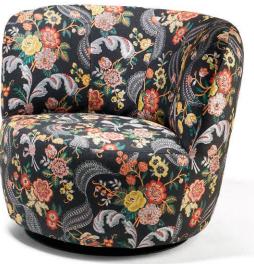

| Processing options of main seam / decorative seam |            |          |           |                  |              |                        |               |        |                 |              |
|---------------------------------------------------|------------|----------|-----------|------------------|--------------|------------------------|---------------|--------|-----------------|--------------|
|                                                   | Plain seam | Lap seam | Raw edged | Moccasin<br>seam | Twin seam    | KR*<br>(zipper piping) | Overcast seam | Piping | Two needle seam | Square seam  |
|                                                   |            |          |           | extra charge     | extra charge | extra charge           | extra charge  |        |                 | extra charge |
|                                                   |            |          |           | (XXXX            |              |                        |               |        |                 |              |
|                                                   |            |          |           |                  |              |                        |               |        |                 |              |
| Fabric                                            | x          | x        |           | x                | ×            |                        | x             |        | x               |              |
| Leather                                           | х          | х        | х         | х                | х            |                        |               |        | х               |              |
| Fur                                               |            |          |           |                  |              |                        |               |        |                 |              |
| Fake fur                                          | х          |          |           |                  |              |                        |               |        |                 |              |

It is possible to order main seam or decorative seam either tone in tone like the colours of cover or in the contrasting colours white, nature, grey, rust and black. On request spezial colours possible.