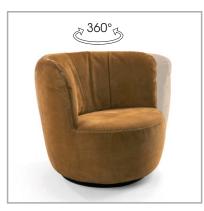

## PRODUCT INFORMATION MODEL 1119 DONNA

© 2019 KURT BEIER & KATI QUINGER

Rotary function

Swing function

## DONNA 1119 © 2019 KURT BEIER & KATI QUINGER

DONNA: MOVING AND GROOVING. STYLISH SWIVEL AND SWING ARMCHAIR WITH DECORATIVE ZIPPER ON THE BACK. COSY SEATING COMFORT FOR MAXIMUM RELAXATION. MATCHING STOOL WITH SOFT UPHOLSTERY AVAILABLE. A FAVOURITE PIECE. FOOTPLATE MADE OF STEEL, MATT BLACK, FINE STRUCTURE POWDER-COATED. SELECTABLE COVERS (FABRIC AND LEATHER) AND SEAM FINISHING. UNIQUE PIECE PRODUCTION.