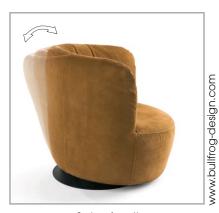

## PRODUCT INFORMATION MODEL 1119 DONNA

© 2019 KURT BEIER & KATI QUINGER

Rotary function

Swing function

## DONNA 1119 © 2019 KURT BEIER & KATI QUINGER

DONNA: MOVING AND GROOVING. STYLISH SWIVEL AND SWING ARMCHAIR WITH DECORATIVE ZIPPER ON THE BACK. COSY SEATING COMFORT FOR MAXIMUM RELAXATION. MATCHING STOOL WITH SOFT UPHOLSTERY AVAILABLE. A FAVOURITE PIECE. FOOTPLATE MADE OF STEEL, MATT BLACK, FINE STRUCTURE POWDER-COATED. SELECTABLE COVERS (FABRIC AND LEATHER) AND SEAM FINISHING. UNIQUE PIECE PRODUCTION.

 ${}^{\star}\!\text{Zipper piping:}$  optionally in the colours black, red, nature or light grey.

METAL TURNING AND SWING SYSTEM, MAIT BLACK FINE STRUCTURE POWDER-COATED

11.04.2023