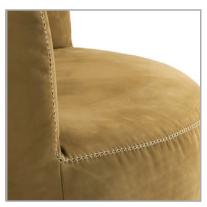

| Processing options of main seam / decorative seam |            |          |           |                  |              |                        |               |        |                 |              |
|---------------------------------------------------|------------|----------|-----------|------------------|--------------|------------------------|---------------|--------|-----------------|--------------|
|                                                   | Plain seam | Lap seam | Raw edged | Moccasin<br>seam | Twin seam    | KR*<br>(zipper piping) | Overcast seam | Piping | Two needle seam | Square seam  |
|                                                   |            |          |           | extra charge     | extra charge | extra charge           | extra charge  |        |                 | extra charge |
|                                                   |            |          |           | (XXXX            |              |                        |               |        |                 |              |
|                                                   |            |          |           |                  |              |                        |               |        |                 |              |
| Fabric                                            | x          | x        |           | x                | ×            |                        | x             |        | x               |              |
| Leather                                           | х          | х        | х         | х                | х            |                        |               |        | х               |              |
| Fur                                               |            |          |           |                  |              |                        |               |        |                 |              |
| Fake fur                                          | х          |          |           |                  |              |                        |               |        |                 |              |

It is possible to order main seam or decorative seam either tone in tone like the colours of cover or in the contrasting colours white, nature, grey, rust and black. On request spezial colours possible.