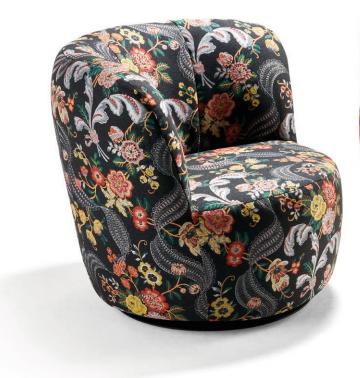

## DONNA 1119 © 2019 KURT BEIER & KATI QUINGER

DONNA: MOVING AND GROOVING. STYLISH SWIVEL AND SWING ARMCHAIR WITH DECORATIVE ZIPPER ON THE BACK. COSY SEATING COMFORT FOR MAXIMUM RELAXATION. MATCHING STOOL WITH SOFT UPHOLSTERY AVAILABLE. A FAVOURITE PIECE. FOOTPLATE MADE OF STEEL, MATT BLACK, FINE STRUCTURE POWDER-COATED. SELECTABLE COVERS (FABRIC AND LEATHER) AND SEAM FINISHING. UNIQUE PIECE PRODUCTION.