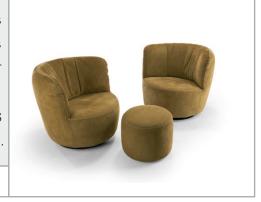

## DONNA 1119 © 2019 KURT BEIER & KATI QUINGER

DONNA: MOVING AND GROOVING. STYLISH SWIVEL AND SWING ARMCHAIR WITH DECORATIVE ZIPPER ON THE BACK. COSY SEATING COMFORT FOR MAXIMUM RELAXATION. MATCHING STOOL WITH SOFT UPHOLSTERY AVAILABLE. A FAVOURITE PIECE. FOOTPLATE MADE OF STEEL, MATT BLACK, FINE STRUCTURE POWDER-COATED. SELECTABLE COVERS (FABRIC AND LEATHER) AND SEAM FINISHING. UNIQUE PIECE PRODUCTION.