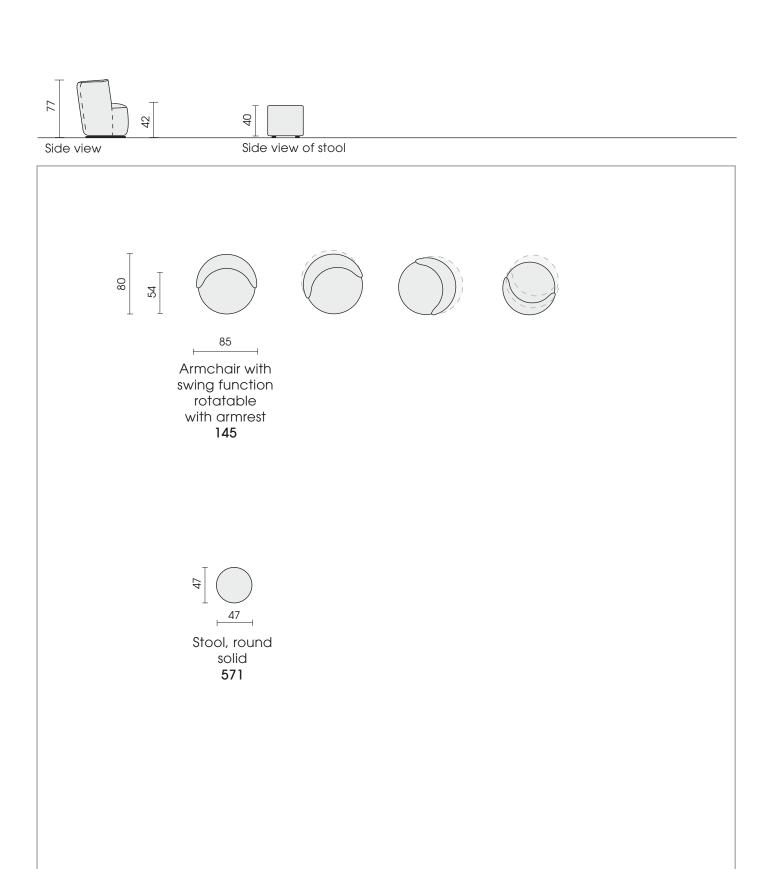

## PRODUCT INFORMATION MODEL 1119 DONNA

© 2019 KURT BEIER & KATI QUINGER

Rotary function

Swing function

## DONNA 1119 © 2019 KURT BEIER & KATI QUINGER

DONNA: MOVING AND GROOVING. STYLISH SWIVEL AND SWING ARMCHAIR WITH DECORATIVE ZIPPER ON THE BACK. COSY SEATING COMFORT FOR MAXIMUM RELAXATION. MATCHING STOOL WITH SOFT UPHOLSTERY AVAILABLE. A FAVOURITE PIECE. FOOTPLATE MADE OF STEEL, MATT BLACK, FINE STRUCTURE POWDER-COATED. SELECTABLE COVERS (FABRIC AND LEATHER) AND SEAM FINISHING. UNIQUE PIECE PRODUCTION.