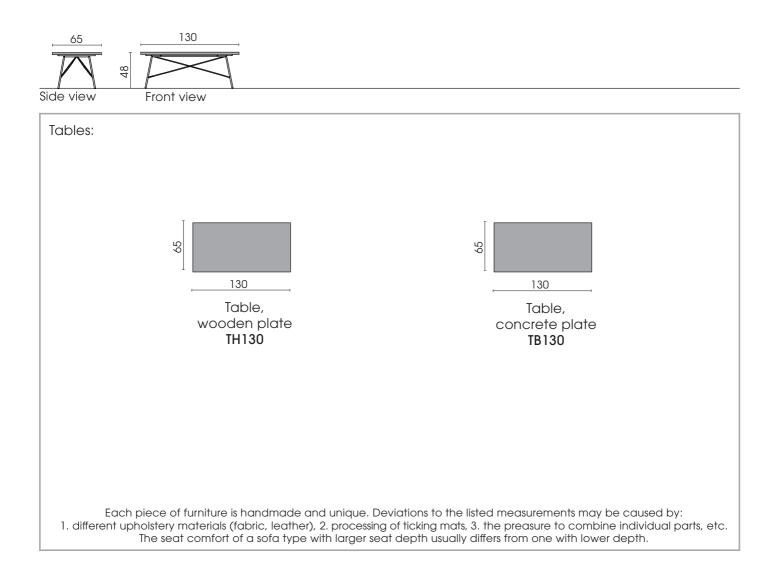

## PRODUCT INFORMATION MODEL 2204 MAMAMIA

© 2022 KURT BEIER & KATI QUINGER

Concrete plate

Wooden plate

www.bullfrog-design.com

Filigree metal lower frame

MAMAMIA: COZY TABLE TO MATCH OUR SOFAS AND ARMCHAIRS. FILIGREE STEEL BASE, MATT BLACK, FINE STRUCTURE POWDER-COATED. CHOICE OF NOBLE SURFACES IN SOLID WOOD OR HANDCRAFTED CONCRETE. ALSO AVAILABLE FOR OUTDOOR USE. UNIQUE PIECE PRODUCTION.

2204 MAMAMIA

© 2022 KURT BEIER & KATI QUINGER

Base frame: metal, powder-coated fine structure in black matt.

|                                                                                                                                                                                                                                                                                                                                                                                                                                                                             | Natural<br>spruce<br>brushed                                                                          | <b>Spruce</b><br>brushed,<br>grey stained<br>(Vintage-Style) | Common<br>ash<br>natural | Ash<br>black<br>stained | Wild oak            | Beam oak      | Old oak       | Steamed<br>oak      | Smoked<br>oak  | American<br>walnut |
|-----------------------------------------------------------------------------------------------------------------------------------------------------------------------------------------------------------------------------------------------------------------------------------------------------------------------------------------------------------------------------------------------------------------------------------------------------------------------------|-------------------------------------------------------------------------------------------------------|--------------------------------------------------------------|--------------------------|-------------------------|---------------------|---------------|---------------|---------------------|----------------|--------------------|
|                                                                                                                                                                                                                                                                                                                                                                                                                                                                             | (light puttied)                                                                                       |                                                              | (brown<br>puttied)       |                         | (dark puttied)      | (not puttied) | (not puttied) | (dark puttied)      | (dark puttied) | (dark puttied)     |
| Price group                                                                                                                                                                                                                                                                                                                                                                                                                                                                 | PG1                                                                                                   | PG1                                                          | PG2                      | PG2                     | PG3                 | PG4           | PG4           | PG4                 | PG5            | PG6                |
|                                                                                                                                                                                                                                                                                                                                                                                                                                                                             |                                                                                                       |                                                              |                          |                         |                     |               |               |                     |                |                    |
| Untreated                                                                                                                                                                                                                                                                                                                                                                                                                                                                   | Ø                                                                                                     | Ø                                                            | *                        | Ø                       | *                   | Ø             | $\checkmark$  | <ul><li>✓</li></ul> | ✓              | *                  |
| Oiled                                                                                                                                                                                                                                                                                                                                                                                                                                                                       | Ø                                                                                                     | Ø                                                            | *                        | Ø                       | <ul><li>✓</li></ul> | Ø             | *             | *                   | *              | √                  |
| Lacquered                                                                                                                                                                                                                                                                                                                                                                                                                                                                   | Ø                                                                                                     | Ø                                                            | √                        | √                       | *                   | Ø             | *             | *                   | *              | *                  |
| Untreated wood gets its unique character due to the naturalnes. Colour or structure variations from the samples shown are standard and have to be accepted. The wood will get a desired patina overtime with daily use, which emphasizes the character of the wood. For further care please notice the general wood information. Puttled areas may have a different colour appearance depending on the surface. For example, dark putty can look lighter on untreated wood. |                                                                                                       |                                                              |                          |                         |                     |               |               |                     |                |                    |
| ··· – Avui                                                                                                                                                                                                                                                                                                                                                                                                                                                                  | = Available on request against processing surcharge<br>= Bullfrog recommendation and standard surface |                                                              |                          |                         |                     |               |               |                     |                |                    |
|                                                                                                                                                                                                                                                                                                                                                                                                                                                                             |                                                                                                       |                                                              | المتناه منتقلهم المنا    |                         |                     |               |               |                     |                |                    |