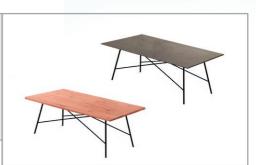

## PRODUCT INFORMATION MODEL 2204 MAMAMIA

© 2022 KURT BEIER & KATI QUINGER

Concrete plate

Wooden plate

www.bullfrog-design.com

Filigree metal lower frame

MAMAMIA: COZY TABLE TO MATCH OUR SOFAS AND ARMCHAIRS. FILIGREE STEEL BASE, MATT BLACK, FINE STRUCTURE POWDER-COATED. CHOICE OF NOBLE SURFACES IN SOLID WOOD OR HANDCRAFTED CONCRETE. ALSO AVAILABLE FOR OUTDOOR USE. UNIQUE PIECE PRODUCTION.