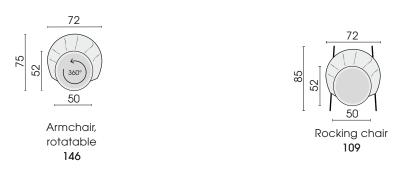

## PRODUCT INFORMATION MODEL 2207 TONIC

© 2022 KURT BEIER & KATI QUINGER

Type 109, leather

Comfortable backrest with decorative pleating

360° rotating function on filigree frame

Seating comfort with pocket spring core

www.bullfrog-design.com

2207 TONIO

TONIC: SAY CHEERS!

RELAXED GENTLE TURNING (TYPE 146) OR SWINGING (TYPE 109). UNIQUE SEATING COMFORT DUE TO FIRMLY UPHOLSTERED BACK AND POCKET SPRING CORE IN THE SEAT. DECORATIVE PLEATING OF THE COVER. CASUAL CUT. UNIQUE PIECE PRODUCTION.