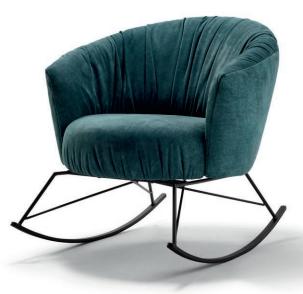

www.bullfrog-design.com

2207 TONIO

TONIC: SAY CHEERS!

RELAXED GENTLE TURNING (TYPE 146) OR SWINGING (TYPE 109). UNIQUE SEATING COMFORT DUE TO FIRMLY UPHOLSTERED BACK AND POCKET SPRING CORE IN THE SEAT. DECORATIVE PLEATING OF THE COVER. CASUAL CUT. UNIQUE PIECE PRODUCTION.