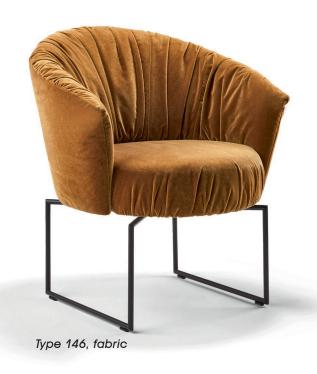

## PRODUCT INFORMATION MODEL 2207 TONIC

© 2022 KURT BEIER & KATI QUINGER

Type 109, leather

Comfortable backrest with decorative pleating

360° rotating function on filigree frame

Seating comfort with pocket spring core

www.bullfrog-design.com

2207 TONIO

TONIC: SAY CHEERS!

RELAXED GENTLE TURNING (TYPE 146) OR SWINGING (TYPE 109). UNIQUE SEATING COMFORT DUE TO FIRMLY UPHOLSTERED BACK AND POCKET SPRING CORE IN THE SEAT. DECORATIVE PLEATING OF THE COVER. CASUAL CUT. UNIQUE PIECE PRODUCTION.