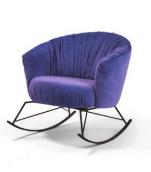

## PRODUCT INFORMATION MODEL 2207 TONIC

© 2022 KURT BEIER & KATI QUINGER

Type 109, leather

Comfortable backrest with decorative pleating

360° rotating function on filigree frame

Seating comfort with pocket spring core

www.bullfrog-design.com

2207 TONIO

TONIC: SAY CHEERS!

RELAXED GENTLE TURNING (TYPE 146) OR SWINGING (TYPE 109). UNIQUE SEATING COMFORT DUE TO FIRMLY UPHOLSTERED BACK AND POCKET SPRING CORE IN THE SEAT. DECORATIVE PLEATING OF THE COVER. CASUAL CUT. UNIQUE PIECE PRODUCTION.