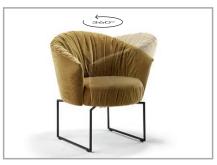

## PRODUCT INFORMATION MODEL 2207 TONIC

© 2022 KURT BEIER & KATI QUINGER

Type 109, leather

Comfortable backrest with decorative pleating

360° rotating function on filigree frame

Seating comfort with pocket spring core

www.bullfrog-design.com

2207 TONIO

TONIC: SAY CHEERS!

RELAXED GENTLE TURNING (TYPE 146) OR SWINGING (TYPE 109). UNIQUE SEATING COMFORT DUE TO FIRMLY UPHOLSTERED BACK AND POCKET SPRING CORE IN THE SEAT. DECORATIVE PLEATING OF THE COVER. CASUAL CUT. UNIQUE PIECE PRODUCTION.