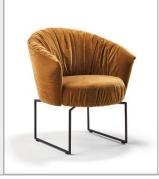

## PRODUCT INFORMATION MODEL 2207 TONIC

© 2022 KURT BEIER & KATI QUINGER

Type 109, leather

Comfortable backrest with decorative pleating

360° rotating function on filigree frame

Seating comfort with pocket spring core

www.bullfrog-design.com

2207 TONIO

TONIC: SAY CHEERS!

RELAXED GENTLE TURNING (TYPE 146) OR SWINGING (TYPE 109). UNIQUE SEATING COMFORT DUE TO FIRMLY UPHOLSTERED BACK AND POCKET SPRING CORE IN THE SEAT. DECORATIVE PLEATING OF THE COVER. CASUAL CUT. UNIQUE PIECE PRODUCTION.