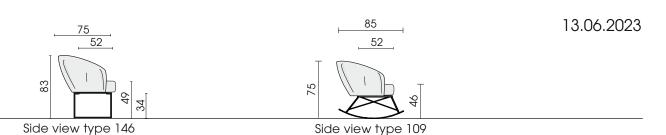

## PRODUCT INFORMATION MODEL 2207 TONIC

© 2022 KURT BEIER & KATI QUINGER

Type 109, leather

Comfortable backrest with decorative pleating

360° rotating function on filigree frame

Seating comfort with pocket spring core

www.bullfrog-design.com

2207 TONIO

TONIC: SAY CHEERS!

RELAXED GENTLE TURNING (TYPE 146) OR SWINGING (TYPE 109). UNIQUE SEATING COMFORT DUE TO FIRMLY UPHOLSTERED BACK AND POCKET SPRING CORE IN THE SEAT. DECORATIVE PLEATING OF THE COVER. CASUAL CUT. UNIQUE PIECE PRODUCTION.