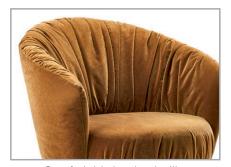

## PRODUCT INFORMATION MODEL 2207 TONIC

© 2022 KURT BEIER & KATI QUINGER

Type 109, leather

Comfortable backrest with decorative pleating

360° rotating function on filigree frame

Seating comfort with pocket spring core