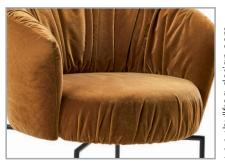

## PRODUCT INFORMATION MODEL 2207 TONIC

© 2022 KURT BEIER & KATI QUINGER

Type 109, leather

Comfortable backrest with decorative pleating

360° rotating function on filigree frame

Seating comfort with pocket spring core

www.bullfrog-design.com

2207 TONIO

TONIC: SAY CHEERS!

RELAXED GENTLE TURNING (TYPE 146) OR SWINGING (TYPE 109). UNIQUE SEATING COMFORT DUE TO FIRMLY UPHOLSTERED BACK AND POCKET SPRING CORE IN THE SEAT. DECORATIVE PLEATING OF THE COVER. CASUAL CUT. UNIQUE PIECE PRODUCTION.