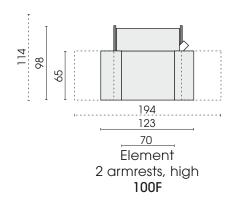

## Rocking element with function

□= Label

Each piece of furniture is handmade and unique. Deviations to the listed measurements may be caused by:

1. different upholstery materials (fabric, leather), 2. processing of ticking mats, 3. the preasure to combine individual parts, etc.

The seat comfort of a sofa type with larger seat depth usually differs from one with lower depth.

<sup>\*</sup>Zipper piping: optionally in the colours black, red, nature or light grey.