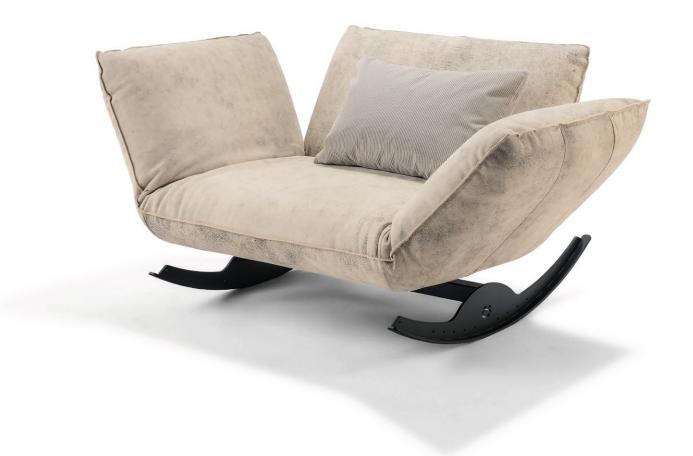

ECKfrog: THE HAPPINESS.

OUR LOVESEAT, THE SPECIAL SEATING FURNITURE WITH FUN FACTOR. SIT, ROCK, LIE DOWN AND ENJOY THE GENTLE ROCKING! THE ADJUSTABLE ARMRESTS AND THE FLEXIBLE BACKREST CUSHION ALLOW THE INDIVIDUAL USE. YOU CAN ALSO TURN OFF THE ROCKING FUNCTION WITH A FEW HAND GRIPS AND HAVE THE LOVESEAT IN RESTING POSITION. UNIQUE PIECE PRODUCTION.

## Rocking element with function

□= Label

Each piece of furniture is handmade and unique. Deviations to the listed measurements may be caused by:

1. different upholstery materials (fabric, leather), 2. processing of ticking mats, 3. the preasure to combine individual parts, etc.