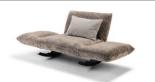

ECKfrog: THE HAPPINESS.

OUR LOVESEAT, THE SPECIAL SEATING FURNITURE WITH FUN FACTOR. SIT, ROCK, LIE DOWN AND ENJOY THE GENTLE ROCKING! THE ADJUSTABLE ARMRESTS AND THE FLEXIBLE BACKREST CUSHION ALLOW THE INDIVIDUAL USE. YOU CAN ALSO TURN OFF THE ROCKING FUNCTION WITH A FEW HAND GRIPS AND HAVE THE LOVESEAT IN RESTING POSITION. UNIQUE PIECE PRODUCTION.

## Rocking element with function

□= Label

Each piece of furniture is handmade and unique. Deviations to the listed measurements may be caused by:

1. different upholstery materials (fabric, leather), 2. processing of ticking mats, 3. the preasure to combine individual parts, etc.