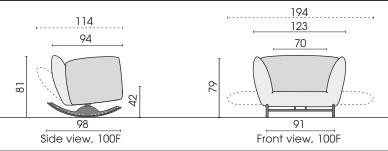

## Rocking element with function

□= Label

Each piece of furniture is handmade and unique. Deviations to the listed measurements may be caused by:

1. different upholstery materials (fabric, leather), 2. processing of ticking mats, 3. the preasure to combine individual parts, etc.

The seat comfort of a sofa type with larger seat depth usually differs from one with lower depth.

<sup>\*</sup>Zipper piping: optionally in the colours black, red, nature or light grey.