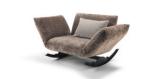

ECKfrog: THE HAPPINESS.

OUR LOVESEAT, THE SPECIAL SEATING FURNITURE WITH FUN FACTOR. SIT, ROCK, LIE DOWN AND ENJOY THE GENTLE ROCKING! THE ADJUSTABLE ARMRESTS AND THE FLEXIBLE BACKREST CUSHION ALLOW THE INDIVIDUAL USE. YOU CAN ALSO TURN OFF THE ROCKING FUNCTION WITH A FEW HAND GRIPS AND HAVE THE LOVESEAT IN RESTING POSITION. UNIQUE PIECE PRODUCTION.

## Rocking element with function

□= Label

Each piece of furniture is handmade and unique. Deviations to the listed measurements may be caused by:

1. different upholstery materials (fabric, leather), 2. processing of ticking mats, 3. the preasure to combine individual parts, etc.