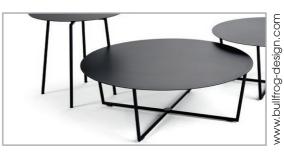

## PRODUCT INFORMATION MODEL 8163 TABO

© 2016 KURT BEIER & KATI QUINGER

Filigree metal lower frames

@ 2016 KURT BEIER & KATI QUINGER

31.05.2024

TABO: CONTEMPORARY ELEGANCE.

THE HIGH-QUALITY COFFEE TABLE. EACH TABLE IS SUITABLE FOR A COUCH, AN ARMCHAIR OR ANY OTHER LOUNGE SUITE. TABO WILL BE AN EYE-CATCHER IN EVERY LOUNGE. TABLE T47 IS AVAILABLE IN 4 COCOLOURS. UNIQUE PIECE PRODUCTION.

Lower frame: Metal round tube, available in 4 colours.

Each piece of furniture is handmade and unique. Deviations to the listed measurements may be caused by:

1. different upholstery materials (fabric, leather), 2. processing of ticking mats, 3. the preasure to combine individual parts, etc.