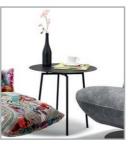

## PRODUCT INFORMATION MODEL 8163 TABO

© 2016 KURT BEIER & KATI QUINGER

Filigree metal lower frames

@ 2016 KURT BEIER & KATI QUINGER

31.05.2024

TABO: CONTEMPORARY ELEGANCE.

THE HIGH-QUALITY COFFEE TABLE. EACH TABLE IS SUITABLE FOR A COUCH, AN ARMCHAIR OR ANY OTHER LOUNGE SUITE. TABO WILL BE AN EYE-CATCHER IN EVERY LOUNGE. TABLE T47 IS AVAILABLE IN 4 COCOLOURS. UNIQUE PIECE PRODUCTION.

Lower frame: Metal round tube, available in 4 colours.

Each piece of furniture is handmade and unique. Deviations to the listed measurements may be caused by:

1. different upholstery materials (fabric, leather), 2. processing of ticking mats, 3. the preasure to combine individual parts, etc.