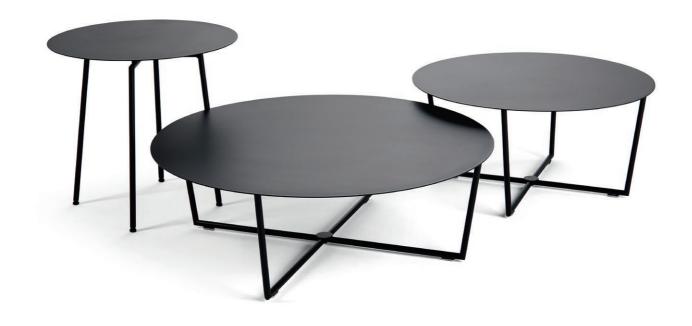

## PRODUCT INFORMATION MODEL 8163 TABO

© 2016 KURT BEIER & KATI QUINGER

Filigree metal lower frames

@ 2016 KURT BEIER & KATI QUINGER

31.05.2024

TABO: CONTEMPORARY ELEGANCE.

THE HIGH-QUALITY COFFEE TABLE. EACH TABLE IS SUITABLE FOR A COUCH, AN ARMCHAIR OR ANY OTHER LOUNGE SUITE. TABO WILL BE AN EYE-CATCHER IN EVERY LOUNGE. TABLE T47 IS AVAILABLE IN 4 COCOLOURS. UNIQUE PIECE PRODUCTION.

Lower frame: Metal round tube, available in 4 colours.

Each piece of furniture is handmade and unique. Deviations to the listed measurements may be caused by:

1. different upholstery materials (fabric, leather), 2. processing of ticking mats, 3. the preasure to combine individual parts, etc.