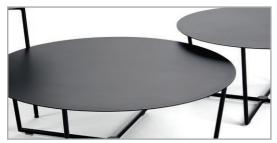

## PRODUCT INFORMATION MODEL 8163 TABO

© 2016 KURT BEIER & KATI QUINGER

Filigree metal lower frames

@ 2016 KURT BEIER & KATI QUINGER

31.05.2024

TABO: CONTEMPORARY ELEGANCE.

THE HIGH-QUALITY COFFEE TABLE. EACH TABLE IS SUITABLE FOR A COUCH, AN ARMCHAIR OR ANY OTHER LOUNGE SUITE. TABO WILL BE AN EYE-CATCHER IN EVERY LOUNGE. TABLE T47 IS AVAILABLE IN 4 COCOLOURS. UNIQUE PIECE PRODUCTION.

Lower frame: Metal round tube, available in 4 colours.

Each piece of furniture is handmade and unique. Deviations to the listed measurements may be caused by:

1. different upholstery materials (fabric, leather), 2. processing of ticking mats, 3. the preasure to combine individual parts, etc.