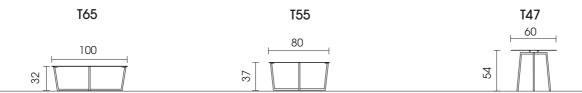

Lower frame: Metal round tube, available in 4 colours.

Each piece of furniture is handmade and unique. Deviations to the listed measurements may be caused by:

1. different upholstery materials (fabric, leather), 2. processing of ticking mats, 3. the preasure to combine individual parts, etc.