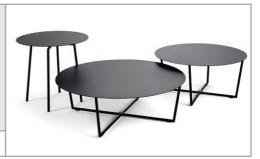

## PRODUCT INFORMATION MODEL 8163 TABO

© 2016 KURT BEIER & KATI QUINGER

Filigree metal lower frames

@ 2016 KURT BEIER & KATI QUINGER

31.05.2024

TABO: CONTEMPORARY ELEGANCE.

THE HIGH-QUALITY COFFEE TABLE. EACH TABLE IS SUITABLE FOR A COUCH, AN ARMCHAIR OR ANY OTHER LOUNGE SUITE. TABO WILL BE AN EYE-CATCHER IN EVERY LOUNGE. TABLE T47 IS AVAILABLE IN 4 COCOLOURS. UNIQUE PIECE PRODUCTION.

Lower frame: Metal round tube, available in 4 colours.

Each piece of furniture is handmade and unique. Deviations to the listed measurements may be caused by:

1. different upholstery materials (fabric, leather), 2. processing of ticking mats, 3. the preasure to combine individual parts, etc.