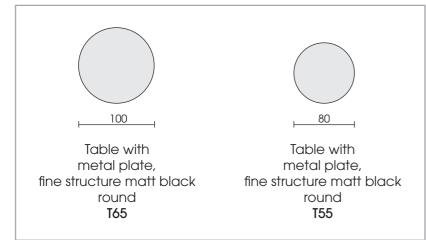

Lower frame: Metal round tube, available in 4 colours.

Each piece of furniture is handmade and unique. Deviations to the listed measurements may be caused by:

1. different upholstery materials (fabric, leather), 2. processing of ticking mats, 3. the preasure to combine individual parts, etc.