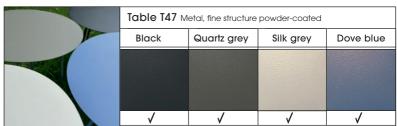

## PRODUCT INFORMATION MODEL 8163 TABO

© 2016 KURT BEIER & KATI QUINGER

Filigree metal lower frames

@ 2016 KURT BEIER & KATI QUINGER

31.05.2024

TABO: CONTEMPORARY ELEGANCE.

THE HIGH-QUALITY COFFEE TABLE. EACH TABLE IS SUITABLE FOR A COUCH, AN ARMCHAIR OR ANY OTHER LOUNGE SUITE. TABO WILL BE AN EYE-CATCHER IN EVERY LOUNGE. TABLE T47 IS AVAILABLE IN 4 COCOLOURS. UNIQUE PIECE PRODUCTION.

Lower frame: Metal round tube, available in 4 colours.

Each piece of furniture is handmade and unique. Deviations to the listed measurements may be caused by:

1. different upholstery materials (fabric, leather), 2. processing of ticking mats, 3. the preasure to combine individual parts, etc.