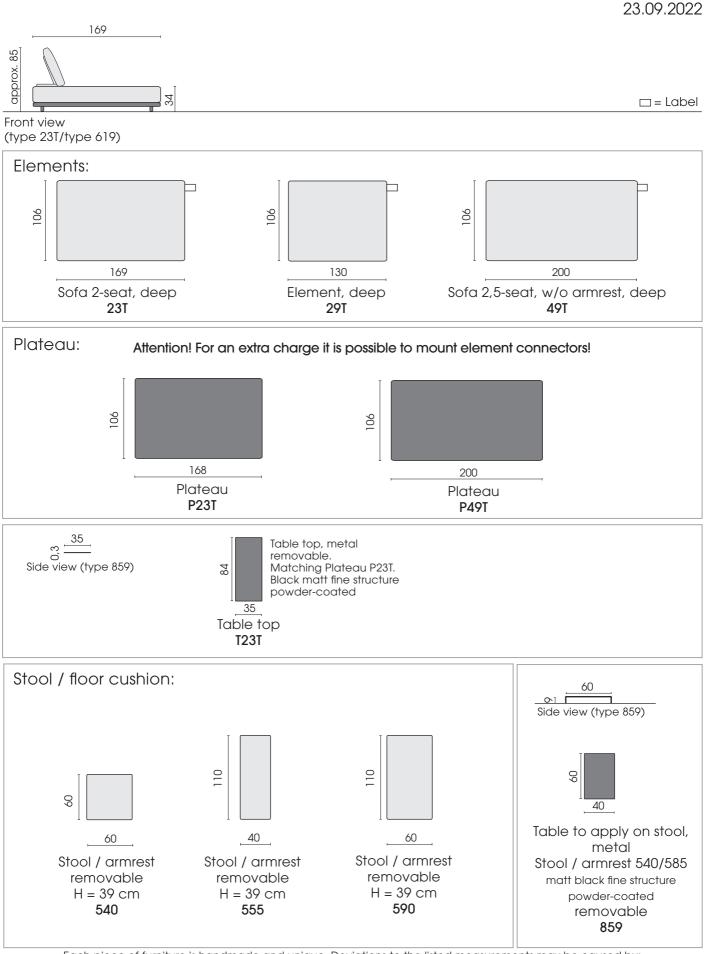

Please specify when ordering.

Each piece of furniture is handmade and unique. Deviations to the listed measurements may be caused by: 1. different upholstery materials (fabric, leather), 2. processing of ticking mats, 3. the preasure to combine individual parts, etc. The seat comfort of a sofa type with larger seat depth usually differs from one with lower depth.