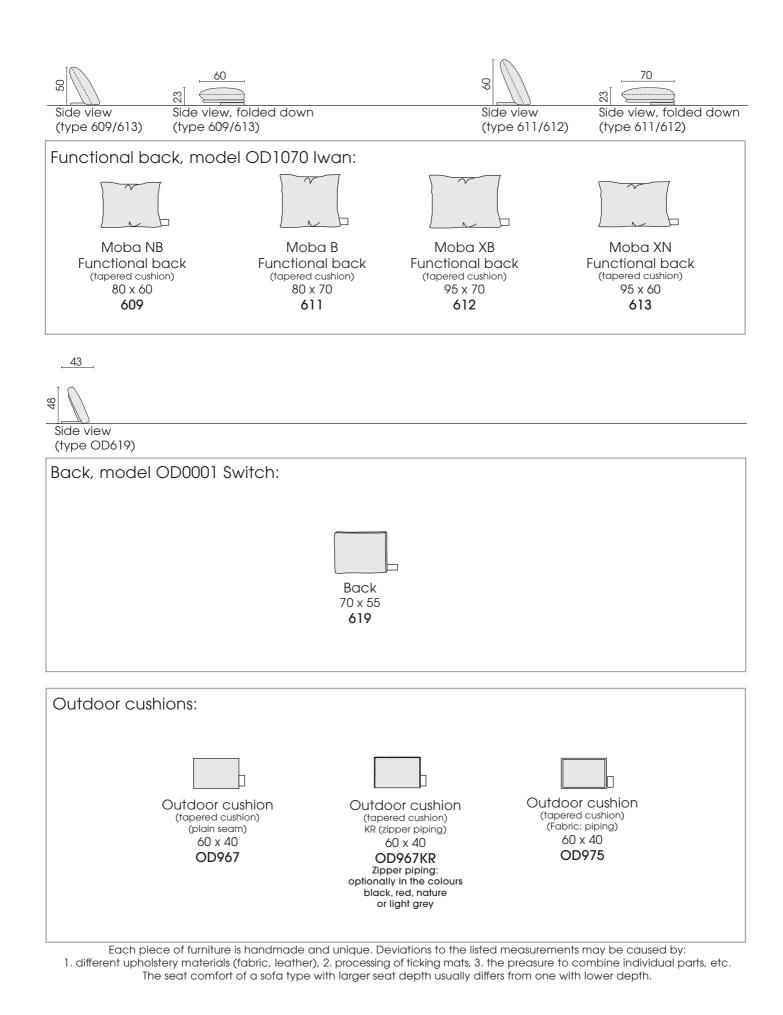

## PRODUCT INFORMATION MODEL OD1021 NEO

© 2021 KURT BEIER & KATI QUINGER

Modern floor upholstery on an outdoor plateau

Stylish back cushions in 2 versions (Switch (fig.) and Moba)

Practical stools/armrests

#### OD NEO: EASY OUTDOORS

ENJOY CASUALNESS AND FREEDOM WITH NEO! RELAXED SITTING AND LYING. THE SUN ON YOUR FACE. SOFT UPHOLSTERED UNITS ON A LIGHT COVERED PLATEAU THAT FIT INTO ANY ENVIRONMENT. CLEVER HANDLING WITH CARRYING HANDLES. CUBIC FLOOR CUSHIONS IN TWO DIFFERENT SIZES WITH ATTACHABLE, ADJUSTABLE FUNCTIONAL CUSHIONS FOR SITTING OR LYING. MATCHING INTERMEDIATE ELEMENTS, USABLE AS ARMREST OR SHELF. THE COVERS ARE REMOVABLE. LARGE SELECTION OF OUTDOOR FABRICS. MATCHING WIND-AND RAINPROOF COVER. UNIQUE PIECE PRODUCTION.