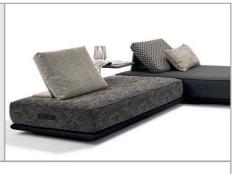

## PRODUCT INFORMATION MODEL OD1021 NEO

© 2021 KURT BEIER & KATI QUINGER

Modern floor upholstery on an outdoor plateau

Stylish back cushions in 2 versions (Switch (fig.) and Moba)

Practical stools/armrests

#### OD NEO: EASY OUTDOORS

ENJOY CASUALNESS AND FREEDOM WITH NEO! RELAXED SITTING AND LYING. THE SUN ON YOUR FACE. SOFT UPHOLSTERED UNITS ON A LIGHT COVERED PLATEAU THAT FIT INTO ANY ENVIRONMENT. CLEVER HANDLING WITH CARRYING HANDLES. CUBIC FLOOR CUSHIONS IN TWO DIFFERENT SIZES WITH ATTACHABLE, ADJUSTABLE FUNCTIONAL CUSHIONS FOR SITTING OR LYING. MATCHING INTERMEDIATE ELEMENTS, USABLE AS ARMREST OR SHELF. THE COVERS ARE REMOVABLE. LARGE SELECTION OF OUTDOOR FABRICS. MATCHING WIND-AND RAINPROOF COVER. UNIQUE PIECE PRODUCTION.