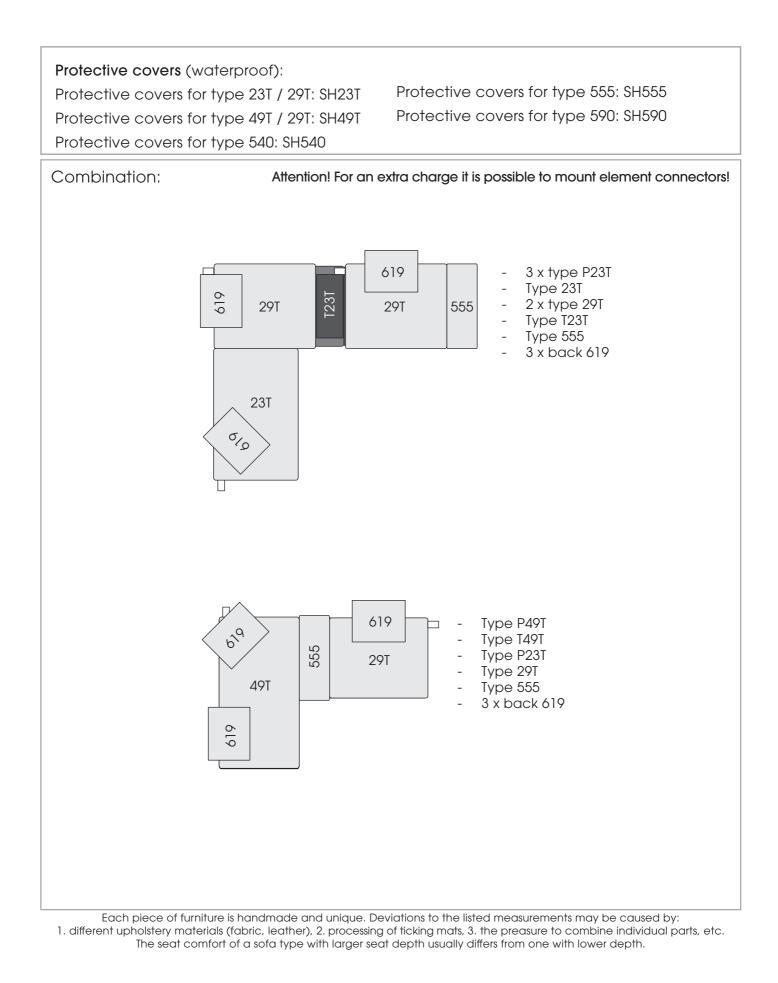

#### OD NEO: EASY OUTDOORS

ENJOY CASUALNESS AND FREEDOM WITH NEO! RELAXED SITTING AND LYING. THE SUN ON YOUR FACE. SOFT UPHOLSTERED UNITS ON A LIGHT COVERED PLATEAU THAT FIT INTO ANY ENVIRONMENT. CLEVER HANDLING WITH CARRYING HANDLES. CUBIC FLOOR CUSHIONS IN TWO DIFFERENT SIZES WITH ATTACHABLE, ADJUSTABLE FUNCTIONAL CUSHIONS FOR SITTING OR LYING. MATCHING INTERMEDIATE ELEMENTS, USABLE AS ARMREST OR SHELF. THE COVERS ARE REMOVABLE. LARGE SELECTION OF OUTDOOR FABRICS. MATCHING WIND-AND RAINPROOF COVER. UNIQUE PIECE PRODUCTION.