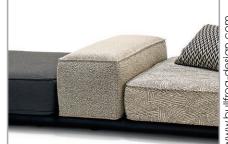

## PRODUCT INFORMATION MODEL OD1021 NEO

© 2021 KURT BEIER & KATI QUINGER

Modern floor upholstery on an outdoor plateau

Stylish back cushions in 2 versions (Switch (fig.) and Moba)

Practical stools/armrests

#### OD NEO: EASY OUTDOORS

ENJOY CASUALNESS AND FREEDOM WITH NEO! RELAXED SITTING AND LYING. THE SUN ON YOUR FACE. SOFT UPHOLSTERED UNITS ON A LIGHT COVERED PLATEAU THAT FIT INTO ANY ENVIRONMENT. CLEVER HANDLING WITH CARRYING HANDLES. CUBIC FLOOR CUSHIONS IN TWO DIFFERENT SIZES WITH ATTACHABLE, ADJUSTABLE FUNCTIONAL CUSHIONS FOR SITTING OR LYING. MATCHING INTERMEDIATE ELEMENTS, USABLE AS ARMREST OR SHELF. THE COVERS ARE REMOVABLE. LARGE SELECTION OF OUTDOOR FABRICS. MATCHING WIND-AND RAINPROOF COVER. UNIQUE PIECE PRODUCTION.