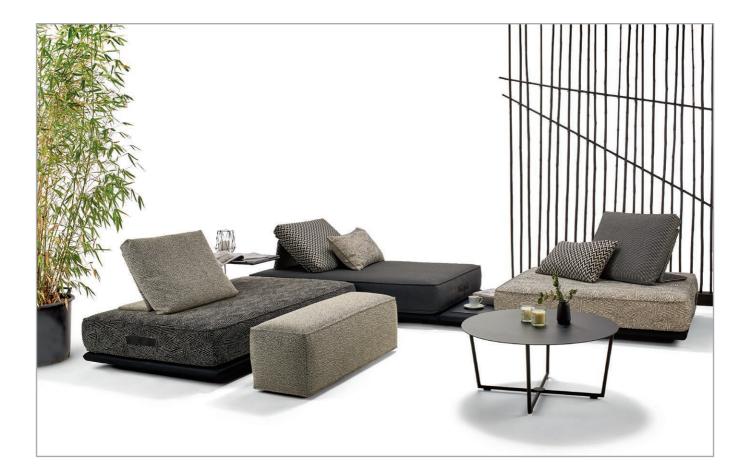

## PRODUCT INFORMATION MODEL OD1021 NEO

© 2021 KURT BEIER & KATI QUINGER

Modern floor upholstery on an outdoor plateau

Stylish back cushions in 2 versions (Switch (fig.) and Moba)

Practical stools/armrests

#### OD NEO: EASY OUTDOORS

ENJOY CASUALNESS AND FREEDOM WITH NEO! RELAXED SITTING AND LYING. THE SUN ON YOUR FACE. SOFT UPHOLSTERED UNITS ON A LIGHT COVERED PLATEAU THAT FIT INTO ANY ENVIRONMENT. CLEVER HANDLING WITH CARRYING HANDLES. CUBIC FLOOR CUSHIONS IN TWO DIFFERENT SIZES WITH ATTACHABLE, ADJUSTABLE FUNCTIONAL CUSHIONS FOR SITTING OR LYING. MATCHING INTERMEDIATE ELEMENTS, USABLE AS ARMREST OR SHELF. THE COVERS ARE REMOVABLE. LARGE SELECTION OF OUTDOOR FABRICS. MATCHING WIND-AND RAINPROOF COVER. UNIQUE PIECE PRODUCTION.