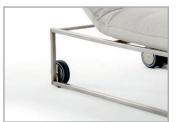

Base frame with castors: Optionally stainless steel square tube with grey castors or black matt fine stucture powder-coated metal square tube with black castors.

| Processing options of main seam / decorative seam |                 |                        |                                                                   |                                                                                  | Outdoor                                                                                              |
|---------------------------------------------------|-----------------|------------------------|-------------------------------------------------------------------|----------------------------------------------------------------------------------|------------------------------------------------------------------------------------------------------|
| Plain seam                                        | Lap seam        | KR*<br>(zipper piping) | Overcast seam                                                     | Piping                                                                           | Addition                                                                                             |
|                                                   |                 | Extra charge           | Extra charge                                                      |                                                                                  | penetra                                                                                              |
|                                                   |                 |                        |                                                                   |                                                                                  | made o                                                                                               |
| MALLAN S                                          |                 |                        |                                                                   |                                                                                  | can be                                                                                               |
| x                                                 |                 |                        |                                                                   | x                                                                                | at an ex                                                                                             |
| x                                                 |                 |                        |                                                                   | x                                                                                | Please s                                                                                             |
|                                                   | Plain seam<br>x | Plain seam Lap seam    | Plain seam  Lap seam  KR*<br>(zipper piping)<br>Extra charge    x | Plain seam  Lap seam  KR*<br>(zipper piping)<br>Extra charge  Overcast seam    x | Plain seam  Lap seam  KR*<br>(zipper piping)<br>Extra charge  Overcast seam  Piping    x  x  x  x  x |