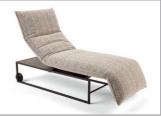

Lettino Twist, swivel function with practical table

Flexibility due to practical castors

Table top, concrete 224FD

w.bullfrog-design.com

LETTINO TWIST - FUNNY FOR SUNNY. THE SUN LOUNGER WITH THE ROTATION OF 90 DEGREES WILL ALWAYS ACHIEVE YOUR DESIRED POSITION AND THE TABLE NEXT TO IT IS THE PERFECT STORAGE SOLUTION FOR THE NEEDS OUTSIDE. UNIQUE PIECE PRODUCTION.