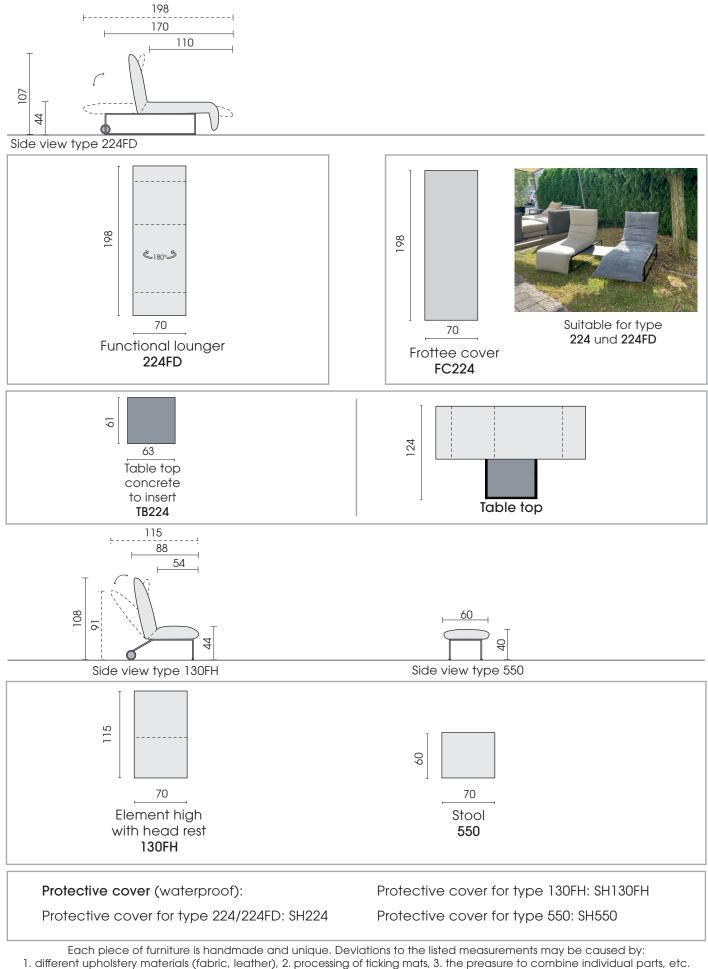

## OD1037 LETTINO

© 2011 KURT BEIER & KATI QUINGER

*OD LETTINO:* FLOAT ON A CLOUD. OUTDOOR GARDEN LOUNGER AND ARMCHAIR WITH SOFT UPHOLSTERY ON A LIGHT, HIGH-QUALITY STAINLESS STEEL BASE FRAME. HEAD AND FOOT SECTIONS OF THE LOUNGER CAN BE ADJUSTED TO HORIZONTAL POSITION IN SEVERAL STEPS. THE BACK AND HEADREST OF THE ARMCHAIR WITH RELAX FUNCTION ARE ALSO ADJUSTABLE. LARGE CASTORS ON THE BASE FRAME ENSURE MOBILITY. TOGETHER WITH THE NEW STOOL, YOU CAN ENJOY INDIVIDUAL RELAXATION COMFORT. LIGHT, HEIGHT-ADJUSTABLE GLIDES IN THE ARMCHAIR AND STOOL ALLOW LEVELLING ON UNEVEN SURFACES. UNIQUE PIECE PRODUCTION.

LETTINO TWIST - FUNNY FOR SUNNY. THE SUN LOUNGER WITH THE ROTATION OF 90 DEGREES WILL ALWAYS ACHIEVE YOUR DESIRED POSITION AND THE TABLE NEXT TO IT IS THE PERFECT STORAGE SOLUTION FOR THE NEEDS OUTSIDE. UNIQUE PIECE PRODUCTION.

## Outdoor innercover

Additional protection against moisture penetration is provided by an inner cover made of waterproof fabric. The inner cover can be selected for the respective model at an extra charge. Please specify when ordering.

| Table top 859<br>for lounger 224:                    | Table tops<br>for type<br>224FD: | Our concrete table tops are made of poured concrete. Their low material thickness with                                                                                                                                                        |
|------------------------------------------------------|----------------------------------|-----------------------------------------------------------------------------------------------------------------------------------------------------------------------------------------------------------------------------------------------|
| Metal, black matt<br>fine structure<br>powder-coated | Concrete<br>Oiled                | high stability is achieved by a glass fibre<br>reinforcement. The concrete table top is<br>coloured throughout and the surface is oiled.<br>Due to the open structure, colour shading may<br>occur on the surface. The table top is light, UV |
| ✓                                                    | $\checkmark$                     | and weather resistant.                                                                                                                                                                                                                        |

Each piece of furniture is handmade and unique. Deviations to the listed measurements may be caused by: 1. different upholstery materials (fabric, leather), 2. processing of ticking mats, 3. the preasure to combine individual parts, etc. The seat comfort of a sofa type with larger seat depth usually differs from one with lower depth.