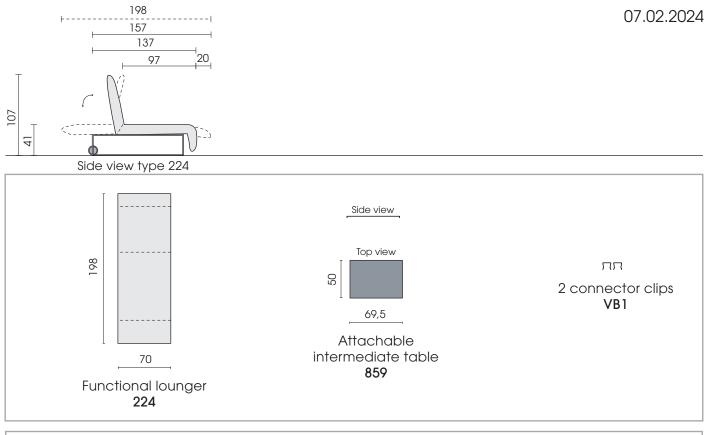

## OD1037 LETTINO

© 2011 KURT BEIER & KATI QUINGER

*OD LETTINO:* FLOAT ON A CLOUD. OUTDOOR GARDEN LOUNGER AND ARMCHAIR WITH SOFT UPHOLSTERY ON A LIGHT, HIGH-QUALITY STAINLESS STEEL BASE FRAME. HEAD AND FOOT SECTIONS OF THE LOUNGER CAN BE ADJUSTED TO HORIZONTAL POSITION IN SEVERAL STEPS. THE BACK AND HEADREST OF THE ARMCHAIR WITH RELAX FUNCTION ARE ALSO ADJUSTABLE. LARGE CASTORS ON THE BASE FRAME ENSURE MOBILITY. TOGETHER WITH THE NEW STOOL, YOU CAN ENJOY INDIVIDUAL RELAXATION COMFORT. LIGHT, HEIGHT-ADJUSTABLE GLIDES IN THE ARMCHAIR AND STOOL ALLOW LEVELLING ON UNEVEN SURFACES. UNIQUE PIECE PRODUCTION.

Each piece of furniture is handmade and unique. Deviations to the listed measurements may be caused by: 1. different upholstery materials (fabric, leather), 2. processing of ticking mats, 3. the preasure to combine individual parts, etc. The seat comfort of a sofa type with larger seat depth usually differs from one with lower depth.