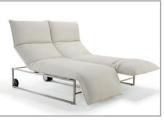

## PRODUCT INFORMATION MODEL OD1037 LETTINO

© 2011 KURT BEIER & KATI QUINGER

Lounger Lettino with intermediate table

Functional lounger Lettino, single or...

...as comfort double lounger

Lettino chair with and without stool

## OD1037 LETTINO

© 2011 KURT BEIER & KATI QUINGER

*OD LETTINO:* FLOAT ON A CLOUD. OUTDOOR GARDEN LOUNGER AND ARMCHAIR WITH SOFT UPHOLSTERY ON A LIGHT, HIGH-QUALITY STAINLESS STEEL BASE FRAME. HEAD AND FOOT SECTIONS OF THE LOUNGER CAN BE ADJUSTED TO HORIZONTAL POSITION IN SEVERAL STEPS. THE BACK AND HEADREST OF THE ARMCHAIR WITH RELAX FUNCTION ARE ALSO ADJUSTABLE. LARGE CASTORS ON THE BASE FRAME ENSURE MOBILITY. TOGETHER WITH THE NEW STOOL, YOU CAN ENJOY INDIVIDUAL RELAXATION COMFORT. LIGHT, HEIGHT-ADJUSTABLE GLIDES IN THE ARMCHAIR AND STOOL ALLOW LEVELLING ON UNEVEN SURFACES. UNIQUE PIECE PRODUCTION.