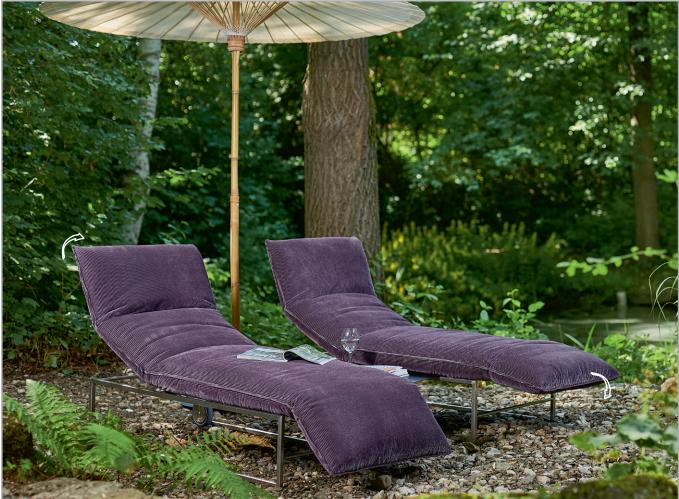

## PRODUCT INFORMATION MODEL OD1037 LETTINO

© 2011 KURT BEIER & KATI QUINGER

Lounger Lettino with intermediate table

Functional lounger Lettino, single or...

...as comfort double lounger

Lettino chair with and without stool

Lettino Twist, swivel function with practical table

Flexibility due to practical castors

Table top, concrete 224FD

w.bullfrog-design.com

## OD1037 LETTINO

© 2011 KURT BEIER & KATI QUINGER

*OD LETTINO:* FLOAT ON A CLOUD. OUTDOOR GARDEN LOUNGER AND ARMCHAIR WITH SOFT UPHOLSTERY ON A LIGHT, HIGH-QUALITY STAINLESS STEEL BASE FRAME. HEAD AND FOOT SECTIONS OF THE LOUNGER CAN BE ADJUSTED TO HORIZONTAL POSITION IN SEVERAL STEPS. THE BACK AND HEADREST OF THE ARMCHAIR WITH RELAX FUNCTION ARE ALSO ADJUSTABLE. LARGE CASTORS ON THE BASE FRAME ENSURE MOBILITY. TOGETHER WITH THE NEW STOOL, YOU CAN ENJOY INDIVIDUAL RELAXATION COMFORT. LIGHT, HEIGHT-ADJUSTABLE GLIDES IN THE ARMCHAIR AND STOOL ALLOW LEVELLING ON UNEVEN SURFACES. UNIQUE PIECE PRODUCTION.

LETTINO TWIST - FUNNY FOR SUNNY. THE SUN LOUNGER WITH THE ROTATION OF 90 DEGREES WILL ALWAYS ACHIEVE YOUR DESIRED POSITION AND THE TABLE NEXT TO IT IS THE PERFECT STORAGE SOLUTION FOR THE NEEDS OUTSIDE. UNIQUE PIECE PRODUCTION.