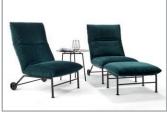

## PRODUCT INFORMATION MODEL OD1037 LETTINO

© 2011 KURT BEIER & KATI QUINGER

Lounger Lettino with intermediate table

Functional lounger Lettino, single or...

...as comfort double lounger

Lettino chair with and without stool

## OD1037 LETTINO

© 2011 KURT BEIER & KATI QUINGER

*OD LETTINO:* FLOAT ON A CLOUD. OUTDOOR GARDEN LOUNGER AND ARMCHAIR WITH SOFT UPHOLSTERY ON A LIGHT, HIGH-QUALITY STAINLESS STEEL BASE FRAME. HEAD AND FOOT SECTIONS OF THE LOUNGER CAN BE ADJUSTED TO HORIZONTAL POSITION IN SEVERAL STEPS. THE BACK AND HEADREST OF THE ARMCHAIR WITH RELAX FUNCTION ARE ALSO ADJUSTABLE. LARGE CASTORS ON THE BASE FRAME ENSURE MOBILITY. TOGETHER WITH THE NEW STOOL, YOU CAN ENJOY INDIVIDUAL RELAXATION COMFORT. LIGHT, HEIGHT-ADJUSTABLE GLIDES IN THE ARMCHAIR AND STOOL ALLOW LEVELLING ON UNEVEN SURFACES. UNIQUE PIECE PRODUCTION.