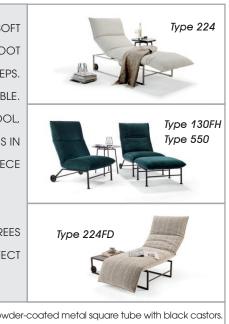

## OD1037 LETTINO

© 2011 KURT BEIER & KATI QUINGER

*OD LETTINO:* FLOAT ON A CLOUD. OUTDOOR GARDEN LOUNGER AND ARMCHAIR WITH SOFT UPHOLSTERY ON A LIGHT, HIGH-QUALITY STAINLESS STEEL BASE FRAME. HEAD AND FOOT SECTIONS OF THE LOUNGER CAN BE ADJUSTED TO HORIZONTAL POSITION IN SEVERAL STEPS. THE BACK AND HEADREST OF THE ARMCHAIR WITH RELAX FUNCTION ARE ALSO ADJUSTABLE. LARGE CASTORS ON THE BASE FRAME ENSURE MOBILITY. TOGETHER WITH THE NEW STOOL, YOU CAN ENJOY INDIVIDUAL RELAXATION COMFORT. LIGHT, HEIGHT-ADJUSTABLE GLIDES IN THE ARMCHAIR AND STOOL ALLOW LEVELLING ON UNEVEN SURFACES. UNIQUE PIECE PRODUCTION.

LETTINO TWIST - FUNNY FOR SUNNY. THE SUN LOUNGER WITH THE ROTATION OF 90 DEGREES WILL ALWAYS ACHIEVE YOUR DESIRED POSITION AND THE TABLE NEXT TO IT IS THE PERFECT STORAGE SOLUTION FOR THE NEEDS OUTSIDE. UNIQUE PIECE PRODUCTION.

Base frame with castors: Optionally stainless steel square tube with grey castors or black matt fine stucture powder-coated metal square tube with black castors.

| Processing options of main seam / decorative seam |                 |                        |                                                                   |                                                                                  | Outdoor                                                                                              |
|---------------------------------------------------|-----------------|------------------------|-------------------------------------------------------------------|----------------------------------------------------------------------------------|------------------------------------------------------------------------------------------------------|
| Plain seam                                        | Lap seam        | KR*<br>(zipper piping) | Overcast seam                                                     | Piping                                                                           | Addition                                                                                             |
|                                                   |                 | Extra charge           | Extra charge                                                      |                                                                                  | penetra                                                                                              |
|                                                   |                 |                        |                                                                   |                                                                                  | made o                                                                                               |
| MALLAN S                                          |                 |                        |                                                                   |                                                                                  | can be                                                                                               |
| x                                                 |                 |                        |                                                                   | x                                                                                | at an ex                                                                                             |
| x                                                 |                 |                        |                                                                   | x                                                                                | Please s                                                                                             |
|                                                   | Plain seam<br>x | Plain seam Lap seam    | Plain seam  Lap seam  KR*<br>(zipper piping)<br>Extra charge    x | Plain seam  Lap seam  KR*<br>(zipper piping)<br>Extra charge  Overcast seam    x | Plain seam  Lap seam  KR*<br>(zipper piping)<br>Extra charge  Overcast seam  Piping    x  x  x  x  x |