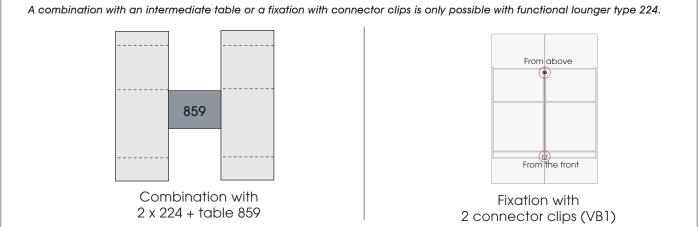

## OD1037 LETTINO

© 2011 KURT BEIER & KATI QUINGER

*OD LETTINO:* FLOAT ON A CLOUD. OUTDOOR GARDEN LOUNGER AND ARMCHAIR WITH SOFT UPHOLSTERY ON A LIGHT, HIGH-QUALITY STAINLESS STEEL BASE FRAME. HEAD AND FOOT SECTIONS OF THE LOUNGER CAN BE ADJUSTED TO HORIZONTAL POSITION IN SEVERAL STEPS. THE BACK AND HEADREST OF THE ARMCHAIR WITH RELAX FUNCTION ARE ALSO ADJUSTABLE. LARGE CASTORS ON THE BASE FRAME ENSURE MOBILITY. TOGETHER WITH THE NEW STOOL, YOU CAN ENJOY INDIVIDUAL RELAXATION COMFORT. LIGHT, HEIGHT-ADJUSTABLE GLIDES IN THE ARMCHAIR AND STOOL ALLOW LEVELLING ON UNEVEN SURFACES. UNIQUE PIECE PRODUCTION.

Each piece of furniture is handmade and unique. Deviations to the listed measurements may be caused by: 1. different upholstery materials (fabric, leather), 2. processing of ticking mats, 3. the preasure to combine individual parts, etc. The seat comfort of a sofa type with larger seat depth usually differs from one with lower depth.