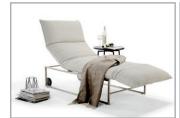

## PRODUCT INFORMATION MODEL OD1037 LETTINO

© 2011 KURT BEIER & KATI QUINGER

Lounger Lettino with intermediate table

Functional lounger Lettino, single or...

...as comfort double lounger

Lettino chair with and without stool

## OD1037 LETTINO

© 2011 KURT BEIER & KATI QUINGER

*OD LETTINO:* FLOAT ON A CLOUD. OUTDOOR GARDEN LOUNGER AND ARMCHAIR WITH SOFT UPHOLSTERY ON A LIGHT, HIGH-QUALITY STAINLESS STEEL BASE FRAME. HEAD AND FOOT SECTIONS OF THE LOUNGER CAN BE ADJUSTED TO HORIZONTAL POSITION IN SEVERAL STEPS. THE BACK AND HEADREST OF THE ARMCHAIR WITH RELAX FUNCTION ARE ALSO ADJUSTABLE. LARGE CASTORS ON THE BASE FRAME ENSURE MOBILITY. TOGETHER WITH THE NEW STOOL, YOU CAN ENJOY INDIVIDUAL RELAXATION COMFORT. LIGHT, HEIGHT-ADJUSTABLE GLIDES IN THE ARMCHAIR AND STOOL ALLOW LEVELLING ON UNEVEN SURFACES. UNIQUE PIECE PRODUCTION.