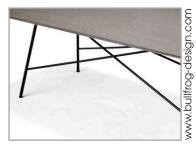

## PRODUCT INFORMATION MODEL OD2204 MAMAMIA

© 2022 KURT BEIER & KATI QUINGER

Concrete plate

Filigree metal lower frame

Base frame: metal, powder-coated fine structure in black matt.

| Outdoor wood, standard surfaces: |                    |                    |               |
|----------------------------------|--------------------|--------------------|---------------|
|                                  | Larch              | Thermo<br>ash      | Beam oak      |
|                                  | (brown<br>puttied) | (brown<br>puttied) | (not puttied) |
| Price group                      | OPG1               | OPG2               | OPG2          |
|                                  |                    |                    |               |
| Untreated                        | *                  | Ø                  | Ø             |
| Oiled                            | <b>√</b>           | <b>√</b>           | *             |
| Lacquered                        | *                  | *                  | *             |

Our concrete table tops are made of poured concrete. Their low material thickness with high stability is achieved by a glass fibre reinforcement. The concrete table top is coloured throughout and the surface is oiled. Due to the open structure, colour shading may occur on the surface. The table top is light, UV and weather resistant.