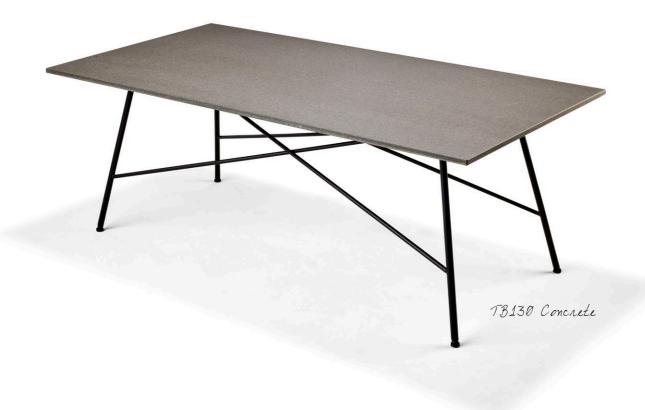

© 2022 KURT BEIER & KATI QUINGER

13.07.2022

Table, concrete plate TB130

Each piece of furniture is handmade and unique. Deviations to the listed measurements may be caused by:

1. different upholstery materials (fabric, leather), 2. processing of ticking mats, 3. the preasure to combine individual parts, etc.

Our concrete table tops are made of poured concrete. Their low material thickness with high stability is achieved by a glass fibre reinforcement. The concrete table top is coloured throughout and the surface is oiled. Due to the open structure, colour shading may occur on the surface. The table top is light, UV and weather resistant.