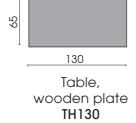

Our concrete table tops are made of poured concrete. Their low material thickness with high stability is achieved by a glass fibre reinforcement. The concrete table top is coloured throughout and the surface is oiled. Due to the open structure, colour shading may occur on the surface. The table top is light, UV and weather resistant.