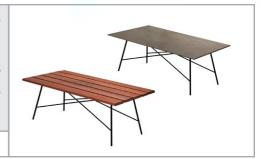

## OD2204 MAMAMIA

© 2022 KURT BEIER & KATI QUINGER

OD MAMAMIA: COZY TABLE TO MATCH OUR SOFAS AND ARMCHAIRS. FILIGREE STEEL BASE, MATT BLACK, FINE STRUCTURE POWDER-COATED. CHOICE OF NOBLE SURFACES IN SOLID WOOD OR HANDCRAFTED CONCRETE. ALSO AVAILABLE FOR OUTDOOR USE. UNIQUE PIECE PRODUCTION.

Base frame: metal, powder-coated fine structure in black matt.

| Outdoor wood, standard surfaces: |                    |                    |               |
|----------------------------------|--------------------|--------------------|---------------|
|                                  | Larch              | Thermo<br>ash      | Beam oak      |
|                                  | (brown<br>puttied) | (brown<br>puttied) | (not puttied) |
| Price group                      | OPG1               | OPG2               | OPG2          |
|                                  |                    |                    |               |
| Untreated                        | *                  | Ø                  | Ø             |
| Oiled                            | <b>√</b>           | <b>√</b>           | *             |
| Lacquered                        | *                  | *                  | *             |

| Concrete table top: |          |  |
|---------------------|----------|--|
|                     | Concrete |  |
|                     | Oiled    |  |
|                     |          |  |
|                     | <b>√</b> |  |

Our concrete table tops are made of poured concrete. Their low material thickness with high stability is achieved by a glass fibre reinforcement. The concrete table top is coloured throughout and the surface is oiled. Due to the open structure, colour shading may occur on the surface. The table top is light, UV and weather resistant.