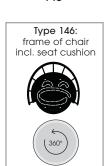

## PRODUCT INFORMATION MODEL OD2206 GIN

© 2022 KURT BEIER & KATI QUINGER

Comfortable back cushion with decorative pleating

Armchair with 360° rotating function (type 146) or as rocking chair (type 109)

Seating comfort with pocket spring core (Insertable cushion)

## Elements

Armchair with armrest, rotatable 146

Rocking chair 109

Back cushion 56 x 52 146K

Each piece of furniture is handmade and unique. Deviations to the listed measurements may be caused by: 1. different upholstery materials (fabric, leather), 2. processing of ticking mats, 3. the preasure to combine individual parts, etc. The seat comfort of a sofa type with larger seat depth usually differs from one with lower depth.