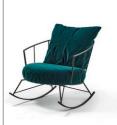

## PRODUCT INFORMATION MODEL OD2206 GIN

© 2022 KURT BEIER & KATI QUINGER

Comfortable back cushion with decorative pleating

Armchair with 360° rotating function (type 146) or as rocking chair (type 109)

Seating comfort with pocket spring core (Insertable cushion)

## GIN: LET THE EVENING BEGIN

SIT OUTSIDE IN STYLE AND ENJOY, RELAXING COMFORT CHAIR, GENTLY ROTATING OR AS A ROCKING CHAIR. THE DESIGN IS DEFINED BY THE FILIGREE METAL FRAME, BLACK, WITH OUTDOOR STRUCTURE COATING. CASUAL NOBLESSE. SEATING COMFORT WITH POCKET SPRING CORE IN THE SEAT CUSHION. COZY INLAID CUSHIONS, COMFORTABLE CUT, UNIQUE PIECE PRODUCTION.

## Elements

Armchair with armrest, rotatable 146

Rocking chair 109

Back cushion 56 x 52 146K

Each piece of furniture is handmade and unique. Deviations to the listed measurements may be caused by: 1. different upholstery materials (fabric, leather), 2. processing of ticking mats, 3. the preasure to combine individual parts, etc. The seat comfort of a sofa type with larger seat depth usually differs from one with lower depth.