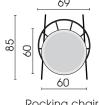

Please specify when ordering.

Side view (type 146 + 146K)

Side view (type 109 + 146K)

## Elements

Armchair with armrest, rotatable 146

Rocking chair 109

Back cushion 56 x 52 146K

Each piece of furniture is handmade and unique. Deviations to the listed measurements may be caused by: 1. different upholstery materials (fabric, leather), 2. processing of ticking mats, 3. the preasure to combine individual parts, etc. The seat comfort of a sofa type with larger seat depth usually differs from one with lower depth.