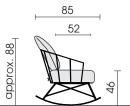

Please specify when ordering.

Side view (type 146 + 146K)

Side view (type 109 + 146K)

## Elements

Armchair with armrest, rotatable 146

Rocking chair 109

Back cushion 56 x 52 146K

Each piece of furniture is handmade and unique. Deviations to the listed measurements may be caused by: 1. different upholstery materials (fabric, leather), 2. processing of ticking mats, 3. the preasure to combine individual parts, etc. The seat comfort of a sofa type with larger seat depth usually differs from one with lower depth.