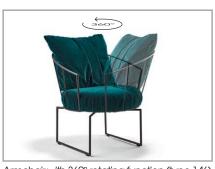

## PRODUCT INFORMATION MODEL OD2206 GIN

© 2022 KURT BEIER & KATI QUINGER

Comfortable back cushion with decorative pleating

Armchair with 360° rotating function (type 146) or as rocking chair (type 109)

Seating comfort with pocket spring core (Insertable cushion)

## GIN: LET THE EVENING BEGIN

SIT OUTSIDE IN STYLE AND ENJOY, RELAXING COMFORT CHAIR, GENTLY ROTATING OR AS A ROCKING CHAIR. THE DESIGN IS DEFINED BY THE FILIGREE METAL FRAME, BLACK, WITH OUTDOOR STRUCTURE COATING. CASUAL NOBLESSE. SEATING COMFORT WITH POCKET SPRING CORE IN THE SEAT CUSHION. COZY INLAID CUSHIONS, COMFORTABLE CUT, UNIQUE PIECE PRODUCTION.