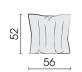

## Elements

Armchair with armrest, rotatable 146

Rocking chair 109

Back cushion 56 x 52 146K

Each piece of furniture is handmade and unique. Deviations to the listed measurements may be caused by: 1. different upholstery materials (fabric, leather), 2. processing of ticking mats, 3. the preasure to combine individual parts, etc. The seat comfort of a sofa type with larger seat depth usually differs from one with lower depth.