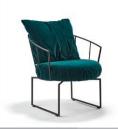

## PRODUCT INFORMATION MODEL OD2206 GIN

© 2022 KURT BEIER & KATI QUINGER

Comfortable back cushion with decorative pleating

Armchair with 360° rotating function (type 146) or as rocking chair (type 109)

Seating comfort with pocket spring core (Insertable cushion)

## GIN: LET THE EVENING BEGIN

SIT OUTSIDE IN STYLE AND ENJOY, RELAXING COMFORT CHAIR, GENTLY ROTATING OR AS A ROCKING CHAIR. THE DESIGN IS DEFINED BY THE FILIGREE METAL FRAME, BLACK, WITH OUTDOOR STRUCTURE COATING. CASUAL NOBLESSE. SEATING COMFORT WITH POCKET SPRING CORE IN THE SEAT CUSHION. COZY INLAID CUSHIONS, COMFORTABLE CUT, UNIQUE PIECE PRODUCTION.

## Elements

Armchair with armrest, rotatable 146

Rocking chair 109

Back cushion 56 x 52 146K

Each piece of furniture is handmade and unique. Deviations to the listed measurements may be caused by: 1. different upholstery materials (fabric, leather), 2. processing of ticking mats, 3. the preasure to combine individual parts, etc. The seat comfort of a sofa type with larger seat depth usually differs from one with lower depth.