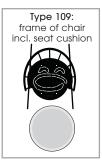

## Elements

Armchair with armrest, rotatable 146

Rocking chair 109

Back cushion 56 x 52 146K

Each piece of furniture is handmade and unique. Deviations to the listed measurements may be caused by: 1. different upholstery materials (fabric, leather), 2. processing of ticking mats, 3. the preasure to combine individual parts, etc. The seat comfort of a sofa type with larger seat depth usually differs from one with lower depth.