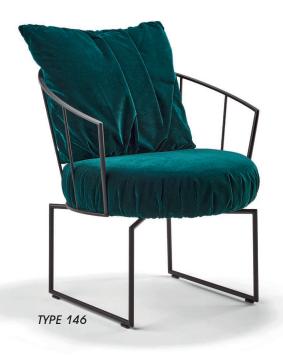

## PRODUCT INFORMATION MODEL OD2206 GIN

© 2022 KURT BEIER & KATI QUINGER

Comfortable back cushion with decorative pleating

Armchair with 360° rotating function (type 146) or as rocking chair (type 109)

Seating comfort with pocket spring core (Insertable cushion)

## GIN: LET THE EVENING BEGIN

SIT OUTSIDE IN STYLE AND ENJOY, RELAXING COMFORT CHAIR, GENTLY ROTATING OR AS A ROCKING CHAIR. THE DESIGN IS DEFINED BY THE FILIGREE METAL FRAME, BLACK, WITH OUTDOOR STRUCTURE COATING. CASUAL NOBLESSE. SEATING COMFORT WITH POCKET SPRING CORE IN THE SEAT CUSHION. COZY INLAID CUSHIONS, COMFORTABLE CUT, UNIQUE PIECE PRODUCTION.

## Elements

Armchair with armrest, rotatable 146

Rocking chair 109

Back cushion 56 x 52 146K

Each piece of furniture is handmade and unique. Deviations to the listed measurements may be caused by: 1. different upholstery materials (fabric, leather), 2. processing of ticking mats, 3. the preasure to combine individual parts, etc. The seat comfort of a sofa type with larger seat depth usually differs from one with lower depth.