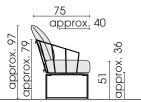

Please specify when ordering.

Side view (type 146 + 146K)

Side view (type 109 + 146K)

## Elements

Armchair with armrest, rotatable 146

Rocking chair 109

Back cushion 56 x 52 146K

Each piece of furniture is handmade and unique. Deviations to the listed measurements may be caused by: 1. different upholstery materials (fabric, leather), 2. processing of ticking mats, 3. the preasure to combine individual parts, etc. The seat comfort of a sofa type with larger seat depth usually differs from one with lower depth.