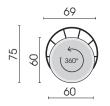

## PRODUCT INFORMATION MODEL OD2206 GIN

© 2022 KURT BEIER & KATI QUINGER

Comfortable back cushion with decorative pleating

Armchair with 360° rotating function (type 146) or as rocking chair (type 109)

Seating comfort with pocket spring core (Insertable cushion)

## Elements

Armchair with armrest, rotatable 146

Rocking chair 109

Back cushion 56 x 52 146K

Each piece of furniture is handmade and unique. Deviations to the listed measurements may be caused by: 1. different upholstery materials (fabric, leather), 2. processing of ticking mats, 3. the preasure to combine individual parts, etc. The seat comfort of a sofa type with larger seat depth usually differs from one with lower depth.