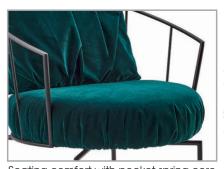

## PRODUCT INFORMATION MODEL OD2206 GIN

© 2022 KURT BEIER & KATI QUINGER

Comfortable back cushion with decorative pleating

Armchair with 360° rotating function (type 146) or as rocking chair (type 109)

Seating comfort with pocket spring core (Insertable cushion)

## GIN: LET THE EVENING BEGIN

SIT OUTSIDE IN STYLE AND ENJOY, RELAXING COMFORT CHAIR, GENTLY ROTATING OR AS A ROCKING CHAIR. THE DESIGN IS DEFINED BY THE FILIGREE METAL FRAME, BLACK, WITH OUTDOOR STRUCTURE COATING. CASUAL NOBLESSE. SEATING COMFORT WITH POCKET SPRING CORE IN THE SEAT CUSHION. COZY INLAID CUSHIONS, COMFORTABLE CUT, UNIQUE PIECE PRODUCTION.