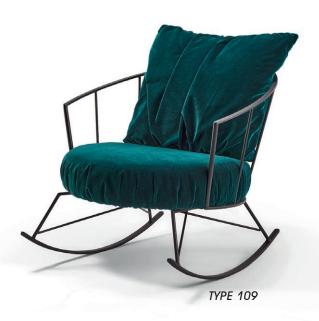

## PRODUCT INFORMATION MODEL OD2206 GIN

© 2022 KURT BEIER & KATI QUINGER

Comfortable back cushion with decorative pleating

Armchair with 360° rotating function (type 146) or as rocking chair (type 109)

Seating comfort with pocket spring core (Insertable cushion)

## GIN: LET THE EVENING BEGIN

SIT OUTSIDE IN STYLE AND ENJOY, RELAXING COMFORT CHAIR, GENTLY ROTATING OR AS A ROCKING CHAIR. THE DESIGN IS DEFINED BY THE FILIGREE METAL FRAME, BLACK, WITH OUTDOOR STRUCTURE COATING. CASUAL NOBLESSE. SEATING COMFORT WITH POCKET SPRING CORE IN THE SEAT CUSHION. COZY INLAID CUSHIONS, COMFORTABLE CUT, UNIQUE PIECE PRODUCTION.

## Elements

Armchair with armrest, rotatable 146

Rocking chair 109

Back cushion 56 x 52 146K

Each piece of furniture is handmade and unique. Deviations to the listed measurements may be caused by: 1. different upholstery materials (fabric, leather), 2. processing of ticking mats, 3. the preasure to combine individual parts, etc. The seat comfort of a sofa type with larger seat depth usually differs from one with lower depth.