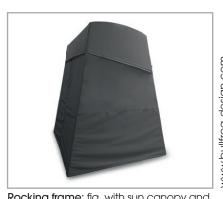

## PRODUCT INFORMATION MODEL OD2216 FROGSWING

Rocking frame: matt black fine structure powder-coated

Rocking frame: fig. with sun canopy and weather protection, opened

Rocking frame: fig. with sun canopy and weather protection, closed