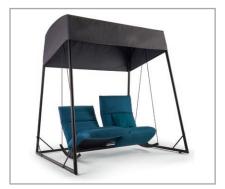

## OD2216 FROGswing

© 2022 KURT BEIER & KATI QUINGER

Rocking frame RF1 with sun canopy (anthrazit):
fig. with model OD0821 ROCKfrog

Rocking frame RF\$1 with sun canopy (anthrazit):
fig. with model OD0821 ROCKfrog