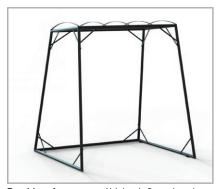

## PRODUCT INFORMATION MODEL OD2216 FROGSWING

Rocking frame: matt black fine structure powder-coated

Rocking frame: fig. with sun canopy and weather protection, opened

Rocking frame: fig. with sun canopy and weather protection, closed