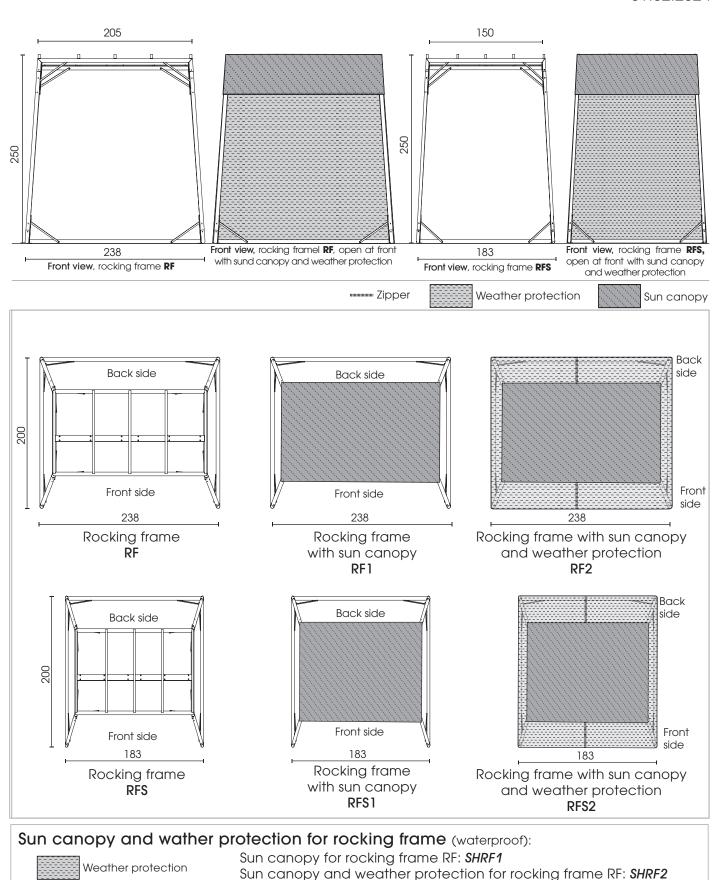

## PRODUCT INFORMATION MODEL OD2216 FROGSWING

Rocking frame: matt black fine structure powder-coated

Rocking frame: fig. with sun canopy and weather protection, opened

Rocking frame: fig. with sun canopy and weather protection, closed

Attention! Hanging packages (type SPRF) for rope swing models can be found in the respective model price lists.

Sun canopy

## OD2216 FROGswing

© 2022 KURT BEIER & KATI QUINGER

01.02.2024

Sun canopy for rocking frame RFS: SHRFS1

Sun canopy and weather protection for rocking frame RFS: SHRFS2