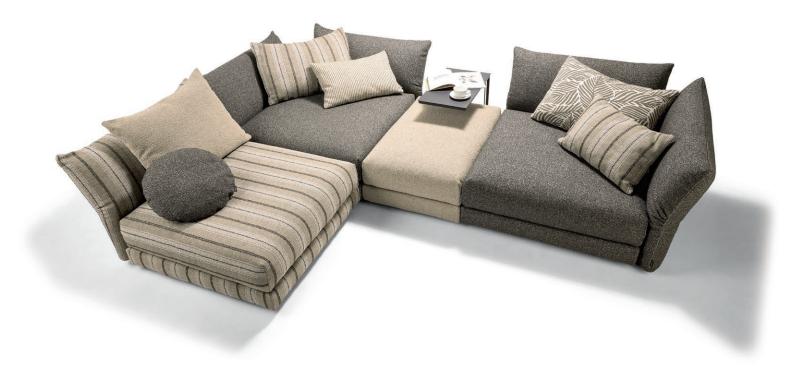

## PRODUCT INFORMATION MODEL OD2308 BALOU

© 2023 KURT BEIER & KATI QUINGER

Functional backrest, manually adjustable

Stool, usable as sofa element

Super soft sitting comfort

## OD2308 BALOU © 2023 KURT BEIER & KATI QUINGER

OD BALOU: THE LUXURY RENDEZVOUS

THE THREE LUXURIOUS DESIGN ELEMENTS OF OUR BULLFROG OUTDOOR COLLECTION ALLOW WONDERFUL CUSTOM CONFIGURATIONS. ELEMENTS WITH FLEXIBLE BACK AND ARM SECTIONS AND A LOOSE-FITTING SEAT CUSHION, ALL IN SUPERSOFT COMFORT. THE RICH SELECTION OF OUTDOOR TEXTILES OFFER MANY POSSIBILITIES FOR INDIVIDUAL DESIGN. UNIQUE PIECE PRODUCTION.