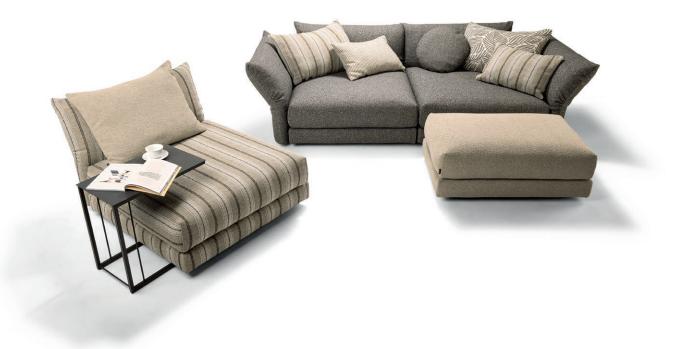

## PRODUCT INFORMATION MODEL OD2308 BALOU

© 2023 KURT BEIER & KATI QUINGER

Functional backrest, manually adjustable

Stool, usable as sofa element

Super soft sitting comfort

## OD2308 BALOU © 2023 KURT BEIER & KATI QUINGER

OD BALOU: THE LUXURY RENDEZVOUS

THE THREE LUXURIOUS DESIGN ELEMENTS OF OUR BULLFROG OUTDOOR COLLECTION ALLOW WONDERFUL CUSTOM CONFIGURATIONS. ELEMENTS WITH FLEXIBLE BACK AND ARM SECTIONS AND A LOOSE-FITTING SEAT CUSHION, ALL IN SUPERSOFT COMFORT. THE RICH SELECTION OF OUTDOOR TEXTILES OFFER MANY POSSIBILITIES FOR INDIVIDUAL DESIGN. UNIQUE PIECE PRODUCTION.