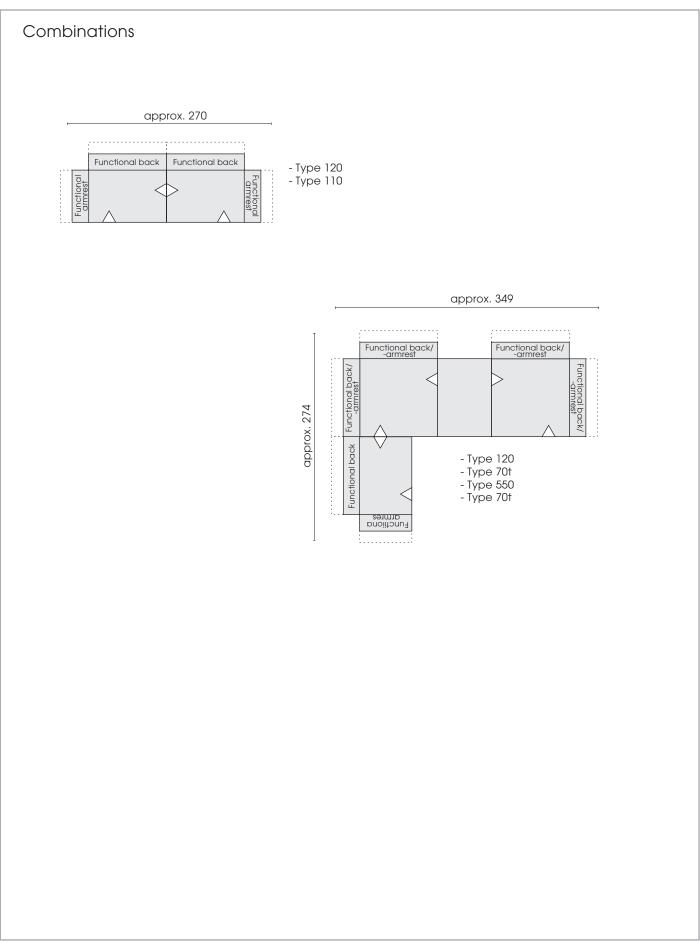

## OD2308 BALOU © 2023 KURT BEIER & KATI QUINGER

OD BALOU: THE LUXURY RENDEZVOUS

THE THREE LUXURIOUS DESIGN ELEMENTS OF OUR BULLFROG OUTDOOR COLLECTION ALLOW WONDERFUL CUSTOM CONFIGURATIONS. ELEMENTS WITH FLEXIBLE BACK AND ARM SECTIONS AND A LOOSE-FITTING SEAT CUSHION, ALL IN SUPERSOFT COMFORT. THE RICH SELECTION OF OUTDOOR TEXTILES OFFER MANY POSSIBILITIES FOR INDIVIDUAL DESIGN. UNIQUE PIECE PRODUCTION.