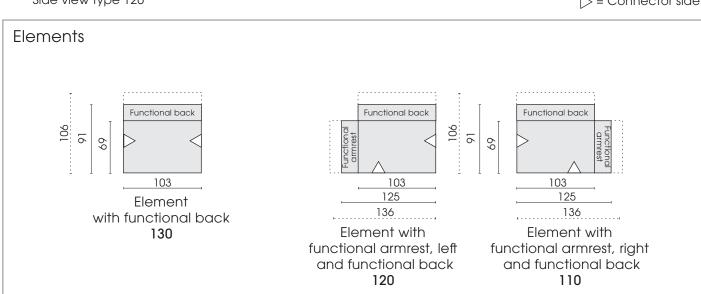

Each piece of furniture is handmade and unique. Deviations to the listed measurements may be caused by: 1. different upholstery materials (fabric, leather), 2. processing of ticking mats, 3. the preasure to combine individual parts, etc. The seat comfort of a sofa type with larger seat depth usually differs from one with lower depth.

OD2308 BALOU

© 2023 KURT BEIER & KATI QUINGER

Each piece of furniture is handmade and unique. Deviations to the listed measurements may be caused by: 1. different upholstery materials (fabric, leather), 2. processing of ticking mats, 3. the preasure to combine individual parts, etc. The seat comfort of a sofa type with larger seat depth usually differs from one with lower depth.