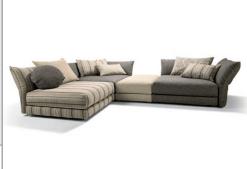

## PRODUCT INFORMATION MODEL OD2308 BALOU

© 2023 KURT BEIER & KATI QUINGER

Functional backrest, manually adjustable

Stool, usable as sofa element

Super soft sitting comfort

## OD2308 BALOU © 2023 KURT BEIER & KATI QUINGER

OD BALOU: THE LUXURY RENDEZVOUS

THE THREE LUXURIOUS DESIGN ELEMENTS OF OUR BULLFROG OUTDOOR COLLECTION ALLOW WONDERFUL CUSTOM CONFIGURATIONS. ELEMENTS WITH FLEXIBLE BACK AND ARM SECTIONS AND A LOOSE-FITTING SEAT CUSHION, ALL IN SUPERSOFT COMFORT. THE RICH SELECTION OF OUTDOOR TEXTILES OFFER MANY POSSIBILITIES FOR INDIVIDUAL DESIGN. UNIQUE PIECE PRODUCTION.