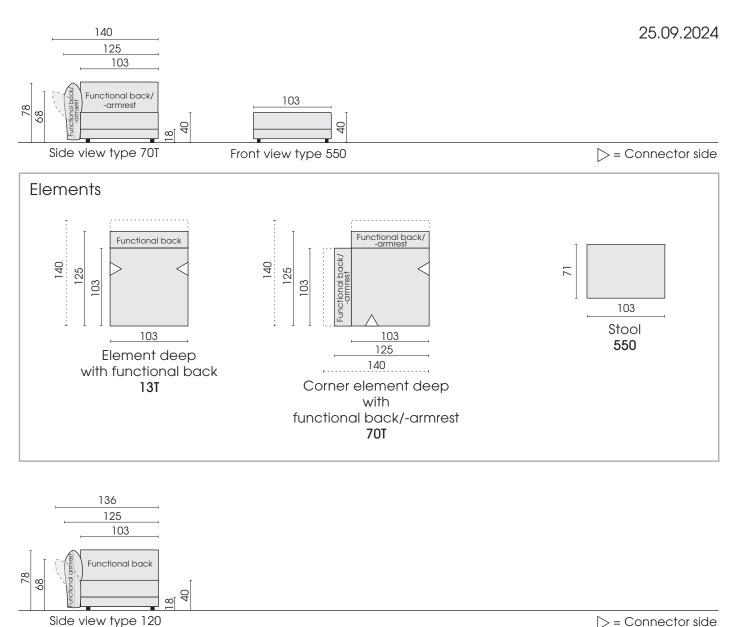

Each piece of furniture is handmade and unique. Deviations to the listed measurements may be caused by: 1. different upholstery materials (fabric, leather), 2. processing of ticking mats, 3. the preasure to combine individual parts, etc. The seat comfort of a sofa type with larger seat depth usually differs from one with lower depth.

OD2308 BALOU

© 2023 KURT BEIER & KATI QUINGER

Each piece of furniture is handmade and unique. Deviations to the listed measurements may be caused by: 1. different upholstery materials (fabric, leather), 2. processing of ticking mats, 3. the preasure to combine individual parts, etc. The seat comfort of a sofa type with larger seat depth usually differs from one with lower depth.