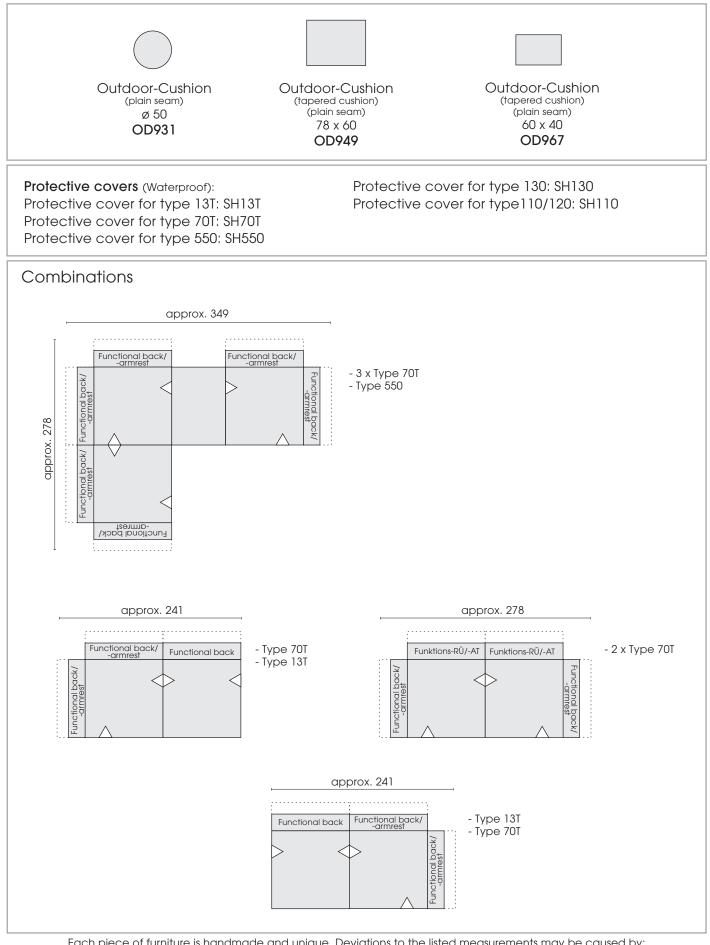

Each piece of furniture is handmade and unique. Deviations to the listed measurements may be caused by: 1. different upholstery materials (fabric, leather), 2. processing of ticking mats, 3. the preasure to combine individual parts, etc. The seat comfort of a sofa type with larger seat depth usually differs from one with lower depth.

OD2308 BALOU

© 2023 KURT BEIER & KATI QUINGER

Each piece of furniture is handmade and unique. Deviations to the listed measurements may be caused by: 1. different upholstery materials (fabric, leather), 2. processing of ticking mats, 3. the preasure to combine individual parts, etc. The seat comfort of a sofa type with larger seat depth usually differs from one with lower depth.