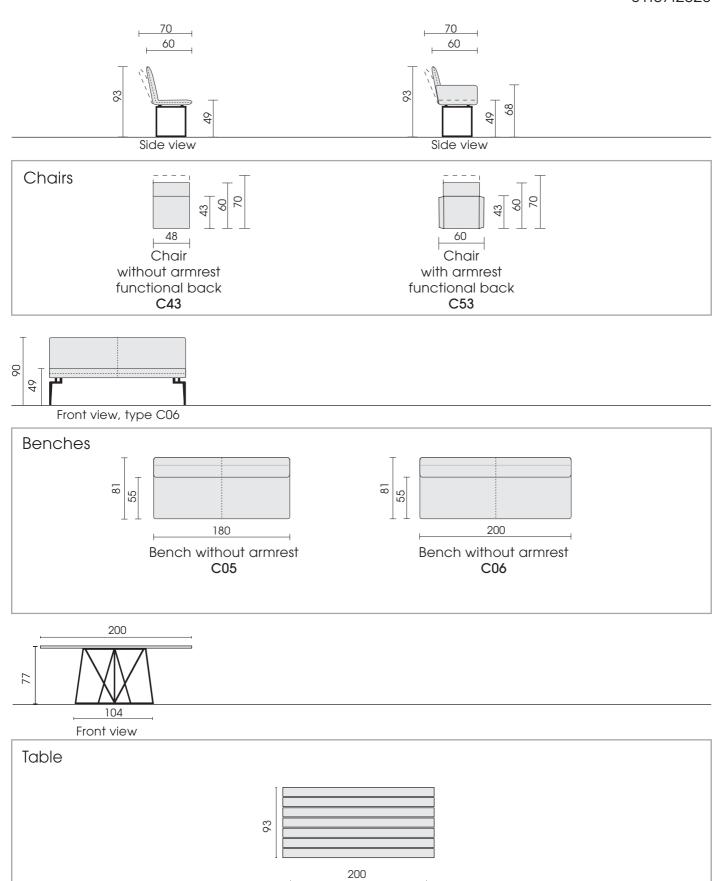

## PRODUCT INFORMATION MODEL OD5728 CASINO

© 2017 KURT BEIER & KATI QUINGER

Casual chair with functional back, optionally with or without amrest

Comfortable bench, without amrest

Matching, planked solid wood dining table

# OD5728 CASINO

© 2017 KURT BEIER & KATI QUINGER

31.07.2023

Dining table **T200** 

## OD5728 CASINO

@ 2017 KURT BEIER & KATI QUINGER

Protective covers (Waterproof)

Protective cover for type T200: SHT200 Protective cover for type C43: SHC43 Protective cover for type C53: SHC53 Protective cover for type C05: SHC05 Protective cover for type C06: SHC06