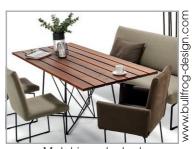

## PRODUCT INFORMATION MODEL OD5728 CASINO

© 2017 KURT BEIER & KATI QUINGER

Casual chair with functional back, optionally with or without amrest

Comfortable bench, without amrest

Matching, planked solid wood dining table

### OD5728 CASINO

© 2017 KURT BEIER & KATI QUINGER

**OD CASINO: ENJOY THE GOOD TIMES** 

A NEW COSINESS FOR OUTDOORS. A COMFORTABLE UPHOLSTERED BENCH AND ELEGANT FINE CHAIRS CREATE A DINING ROOM FEELING UNDER THE OPEN SKY. LARGE SELECTION OF OUTDOOR FABRICS. ALSO AVAILABLE WITH OUTDOOR LEATHER. WIDE SELECTION OF OUTDOOR MATCHING WIND- AND RAINPROOF COVERS. UNIQUE PIECE PRODUCTION.

# Combinations - Type C53 - 2 x type C43 - Type C06 - Type T200