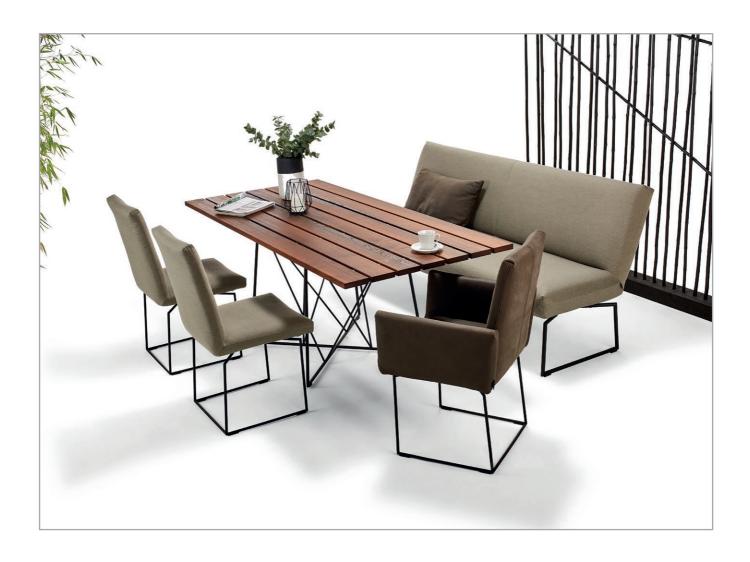

## PRODUCT INFORMATION MODEL OD5728 CASINO

© 2017 KURT BEIER & KATI QUINGER

Casual chair with functional back, optionally with or without amrest

Comfortable bench, without amrest

Matching, planked solid wood dining table

### OD5728 CASINO

© 2017 KURT BEIER & KATI QUINGER

**OD CASINO: ENJOY THE GOOD TIMES** 

A NEW COSINESS FOR OUTDOORS. A COMFORTABLE UPHOLSTERED BENCH AND ELEGANT FINE CHAIRS CREATE A DINING ROOM FEELING UNDER THE OPEN SKY. LARGE SELECTION OF OUTDOOR FABRICS. ALSO AVAILABLE WITH OUTDOOR LEATHER. WIDE SELECTION OF OUTDOOR MATCHING WIND- AND RAINPROOF COVERS. UNIQUE PIECE PRODUCTION.

# OD5728 CASINO

© 2017 KURT BEIER & KATI QUINGER

31.07.2023

Dining table **T200** 

# Combinations - Type C53 - 2 x type C43 - Type C06 - Type T200