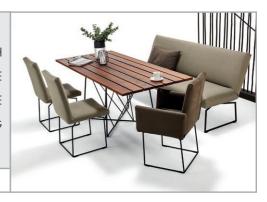

## PRODUCT INFORMATION MODEL OD5728 CASINO

© 2017 KURT BEIER & KATI QUINGER





Casual chair with functional back, optionally with or without amrest



Comfortable bench, without amrest



Matching, planked solid wood dining table



### OD5728 CASINO

© 2017 KURT BEIER & KATI QUINGER

**OD CASINO: ENJOY THE GOOD TIMES** 

A NEW COSINESS FOR OUTDOORS. A COMFORTABLE UPHOLSTERED BENCH AND ELEGANT FINE CHAIRS CREATE A DINING ROOM FEELING UNDER THE OPEN SKY. LARGE SELECTION OF OUTDOOR FABRICS. ALSO AVAILABLE WITH OUTDOOR LEATHER. WIDE SELECTION OF OUTDOOR MATCHING WIND- AND RAINPROOF COVERS. UNIQUE PIECE PRODUCTION.

Lower frames: Round steel, matt black fine structure powder-coated



| Processing options of main seam / decorative seam |            |          |                                        |                    |        |  |
|---------------------------------------------------|------------|----------|----------------------------------------|--------------------|--------|--|
|                                                   | Plain seam | Lap seam | KR*<br>(zipper piping)<br>Extra charge | Two needle<br>seam | Piping |  |
|                                                   |            |          |                                        |                    |        |  |
|                                                   |            |          |                                        |                    |        |  |
| Outdoor fabric