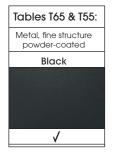

Lower frame: Metal round tube, available in 4 colours.

Each piece of furniture is handmade and unique. Deviations to the listed measurements may be caused by:

1. different upholstery materials (fabric, leather), 2. processing of ticking mats, 3. the preasure to combine individual parts, etc.