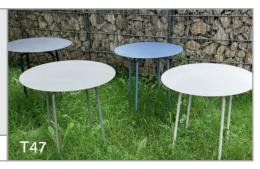

## TABO: CONTEMPORARY ELEGANCE

THE HIGH-QUALITY OUTDOOR COFFEE TABLE. EACH TABLE IS SUITABLE FOR A COUCH, AN ARMCHAIR OR ANY OTHER LOUNGE SUITE. TABO WILL BE AN EYE-CATCHER IN EVERY OUTDOOR AREA. TABLE T47 IS AVAILABLE IN 4 COCOLOURS. UNIQUE PIECE PRODUCTION.

Lower frame: Metal round tube, available in 4 colours.

Each piece of furniture is handmade and unique. Deviations to the listed measurements may be caused by:

1. different upholstery materials (fabric, leather), 2. processing of ticking mats, 3. the preasure to combine individual parts, etc.