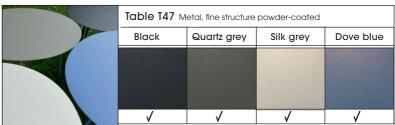

## PRODUCT INFORMATION MODEL OD8163 TABO

© 2016 KURT BEIER & KATI QUINGER

Metal, matt black fine structure powder-coated, round

Table T47 available in 4 colours

www.bullfrog-design.com

© 2016 KURT BEIER & KATI QUINGER

## TABO: CONTEMPORARY ELEGANCE

THE HIGH-QUALITY OUTDOOR COFFEE TABLE. EACH TABLE IS SUITABLE FOR A COUCH, AN ARMCHAIR OR ANY OTHER LOUNGE SUITE. TABO WILL BE AN EYE-CATCHER IN EVERY OUTDOOR AREA. TABLE T47 IS AVAILABLE IN 4 COCOLOURS. UNIQUE PIECE PRODUCTION.