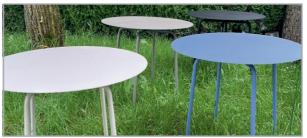

## PRODUCT INFORMATION MODEL OD8163 TABO

© 2016 KURT BEIER & KATI QUINGER

Metal, matt black fine structure powder-coated, round

Table T47 available in 4 colours

www.bullfrog-design.com

© 2016 KURT BEIER & KATI QUINGER

## TABO: CONTEMPORARY ELEGANCE

THE HIGH-QUALITY OUTDOOR COFFEE TABLE. EACH TABLE IS SUITABLE FOR A COUCH, AN ARMCHAIR OR ANY OTHER LOUNGE SUITE. TABO WILL BE AN EYE-CATCHER IN EVERY OUTDOOR AREA. TABLE T47 IS AVAILABLE IN 4 COCOLOURS. UNIQUE PIECE PRODUCTION.