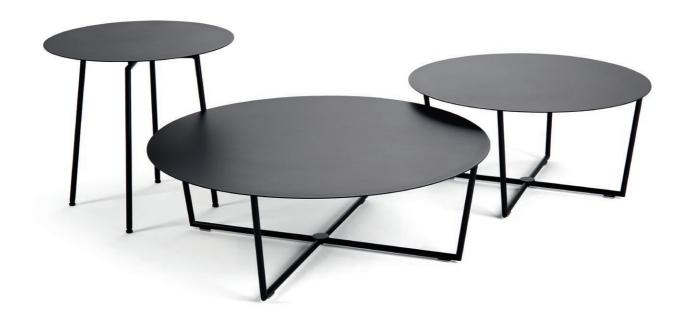

## TABO: CONTEMPORARY ELEGANCE

THE HIGH-QUALITY OUTDOOR COFFEE TABLE. EACH TABLE IS SUITABLE FOR A COUCH, AN ARMCHAIR OR ANY OTHER LOUNGE SUITE. TABO WILL BE AN EYE-CATCHER IN EVERY OUTDOOR AREA. TABLE T47 IS AVAILABLE IN 4 COCOLOURS. UNIQUE PIECE PRODUCTION.

Lower frame: Metal round tube, available in 4 colours.

Each piece of furniture is handmade and unique. Deviations to the listed measurements may be caused by:

1. different upholstery materials (fabric, leather), 2. processing of ticking mats, 3. the preasure to combine individual parts, etc.