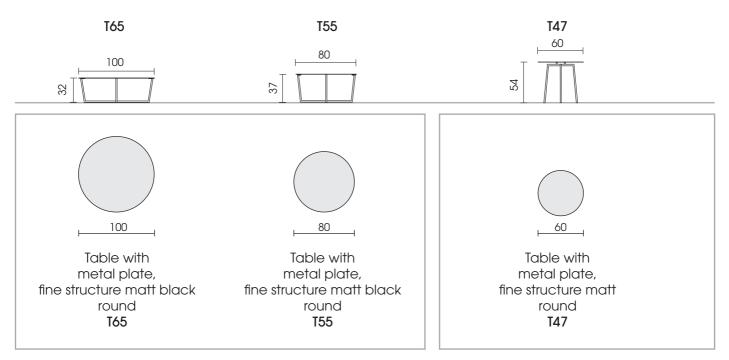

## PRODUCT INFORMATION MODEL OD8163 TABO

© 2016 KURT BEIER & KATI QUINGER

Metal, matt black fine structure powder-coated, round

Table T47 available in 4 colours

www.bullfrog-design.com

© 2016 KURT BEIER & KATI QUINGER

## TABO: CONTEMPORARY ELEGANCE

THE HIGH-QUALITY OUTDOOR COFFEE TABLE. EACH TABLE IS SUITABLE FOR A COUCH, AN ARMCHAIR OR ANY OTHER LOUNGE SUITE. TABO WILL BE AN EYE-CATCHER IN EVERY OUTDOOR AREA. TABLE T47 IS AVAILABLE IN 4 COCOLOURS. UNIQUE PIECE PRODUCTION.