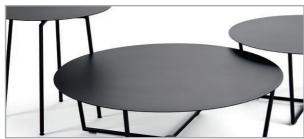

Lower frame: Metal round tube, available in 4 colours.

Each piece of furniture is handmade and unique. Deviations to the listed measurements may be caused by:

1. different upholstery materials (fabric, leather), 2. processing of ticking mats, 3. the preasure to combine individual parts, etc.